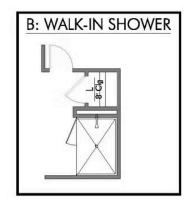

## The 1443

1,447 - 1495

3 Bedrooms

2 Bathrooms

2 Car Garage

Some images shown may be from a previously built Stylecraft home of similar design. Actual options, colors, and selections may vary. Contact us for details!

Upon entering this exceptional floor plan, you're immediately greeted with a formal dining room. Walking into the open-concept kitchen and living room, you'll be stunned by the amount of space you have to gather. This three-bedroom, two bath home has perfectly placed windows in the living room, primary bedroom, and dining room, crafting a home that is filled with natural light and charm. Granite countertops throughout and large walk-in primary closet top it all off and make this home exceptional.