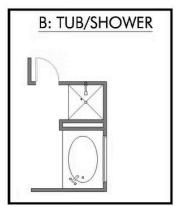

## The 1443

1,447 - 1495

3 Bedrooms

2 Bathrooms

2 Car Garage

Some images shown may be from a previously built Stylecraft home of similar design. Actual options, colors, and selections may vary. Contact us for details!

Upon entering this exceptional floor plan, you're immediately greeted with a formal dining room. Walking into the open-concept kitchen and living room, you'll be stunned by the amount of space you have to gather. This three-bedroom, two bath home has perfectly placed windows in the living room, primary bedroom, and dining room, crafting a home that is filled with natural light and charm. Granite countertops throughout and large walk-in primary closet top it all off and make this home exceptional.