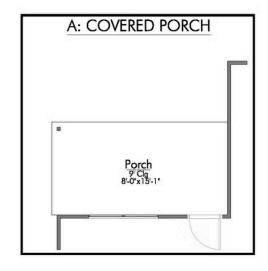

## The 1443

1,447 - 1495

3 Bedrooms

2 Bathrooms

2 Car Garage

Some images shown may be from a previously built Stylecraft home of similar design. Actual options, colors, and selections may vary. Contact us for details!

Upon entering this exceptional floor plan, you're immediately greeted with a formal dining room. Walking into the open-concept kitchen and living room, you'll be stunned by the amount of space you have to gather. This three-bedroom, two bath home has perfectly placed windows in the living room, primary bedroom, and dining room, crafting a home that is filled with natural light and charm. Granite countertops throughout and large walk-in primary closet top it all off and make this home exceptional.