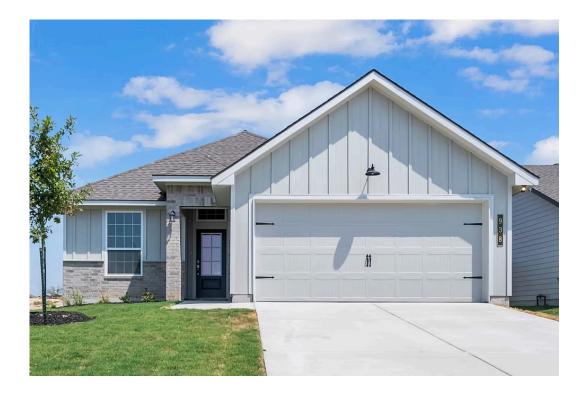

## The 1443

1,447 - 1495

3 Bedrooms

2 Bathrooms

2 Car Garage

Some images shown may be from a previously built Stylecraft home of similar design. Actual options, colors, and selections may vary. Contact us for details!

Upon entering this exceptional floor plan, you're immediately greeted with a formal dining room. Walking into the open-concept kitchen and living room, you'll be stunned by the amount of space you have to gather. This three-bedroom, two bath home has perfectly placed windows in the living room, primary bedroom, and dining room, crafting a home that is filled with natural light and charm. Granite countertops throughout and large walk-in primary closet top it all off and make this home exceptional.