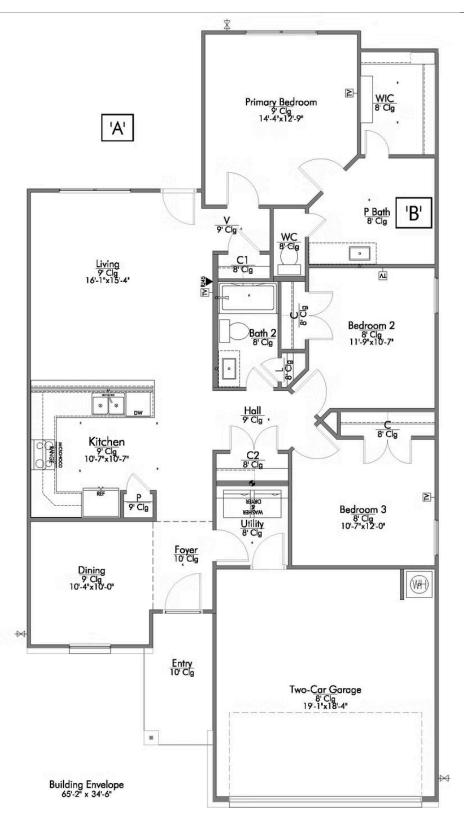

## The 1443

1,447 - 1495

3 Bedrooms

2 Bathrooms

2 Car Garage

Some images shown may be from a previously built Stylecraft home of similar design. Actual options, colors, and selections may vary. Contact us for details!

Upon entering this exceptional floor plan, you're immediately greeted with a formal dining room. Walking into the open-concept kitchen and living room, you'll be stunned by the amount of space you have to gather. This three-bedroom, two bath home has perfectly placed windows in the living room, primary bedroom, and dining room, crafting a home that is filled with natural light and charm. Granite countertops throughout and large walk-in primary closet top it all off and make this home exceptional.