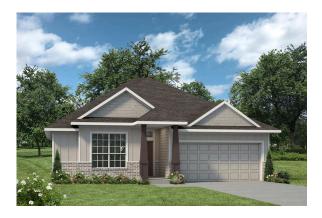

## The 1514

1,517 - 1566

**□** 3 Bedrooms

2 Bathrooms

2 Car Garage

Some images shown may be from a previously built Stylecraft home of similar design. Actual options, colors, and selections may vary. Contact us for details!

A popular choice among families seeking large gathering spaces and ample storage, the 1514 offers luxury living with 3 bedrooms and 2 baths. This beautiful home features large secondary bedrooms with walk-in closets. Open living, dining and kitchen provides abundant space, without all of the cost. Picture yourself washing your dishes as you look out your window as your children play after dinner. The primary bedroom suite is fit for a king-sized bed, and features a large walk-in closet. Secondary bedrooms gleam with natural light and tall ceilings.