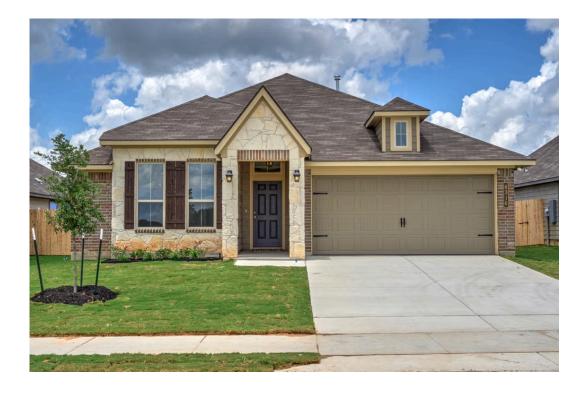

## The 1514

1,517 - 1566

**□** 3 Bedrooms

2 Bathrooms

2 Car Garage

Some images shown may be from a previously built Stylecraft home of similar design. Actual options, colors, and selections may vary. Contact us for details!

A popular choice among families seeking large gathering spaces and ample storage, the 1514 offers luxury living with 3 bedrooms and 2 baths. This beautiful home features large secondary bedrooms with walk-in closets. Open living, dining and kitchen provides abundant space, without all of the cost. Picture yourself washing your dishes as you look out your window as your children play after dinner. The primary bedroom suite is fit for a king-sized bed, and features a large walk-in closet. Secondary bedrooms gleam with natural light and tall ceilings.