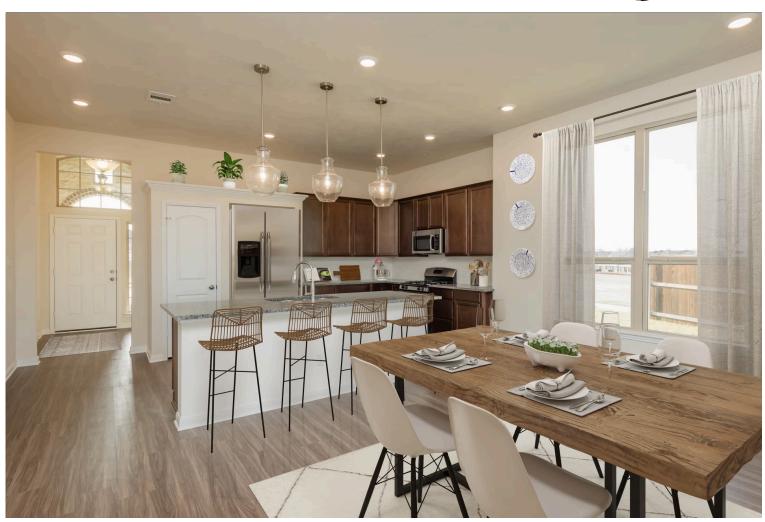

If charm and elegance are what you're looking for – Welcome home! A favorite of many, the 1818 has several features that make it stand out from the rest. From the moment your eyes catch the stunning exterior, you're captivated. Interior features include dual living areas to use as you choose, a large kitchen with granite-topped island that is open through the dining and living room, stunning windows flowing with natural light, an optional study alcove, and a spacious primary suite. Stylecraft's selections round out everything that make this floor plan so special.