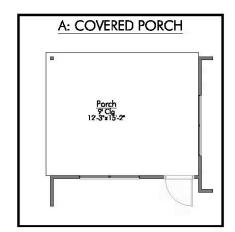

## The 1818

1,841 - 1895

3 - 4 Bedrooms

2 Bathrooms

2 - 3 Car

Garage

Some images shown may be from a previously built Stylecraft home of similar design. Actual options, colors, and selections may vary. Contact us for details!

If charm and elegance are what you're looking for – Welcome home! A favorite of many, the 1818 has several features that make it stand out from the rest. From the moment your eyes catch the stunning exterior, you're captivated. Interior features include dual living areas to use as you choose, a large kitchen with granite-topped island that is open through the dining and living room, stunning windows flowing with natural light, an optional study alcove, and a spacious primary suite. Stylecraft's selections round out everything that make this floor plan so special.