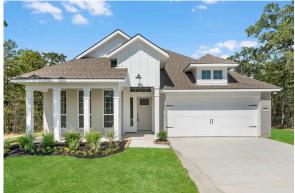

## The 1818

1,841 - 1895

3 - 4 Bedrooms

2 Bathrooms

2 - 3 Car

Garage

Some images shown may be from a previously built Stylecraft home of similar design. Actual options, colors, and selections may vary. Contact us for details!

If charm and elegance are what you're looking for – Welcome home! A favorite of many, the 1818 has several features that make it stand out from the rest. From the moment your eyes catch the stunning exterior, you're captivated. Interior features include dual living areas to use as you choose, a large kitchen with granite-topped island that is open through the dining and living room, stunning windows flowing with natural light, an optional study alcove, and a spacious primary suite. Stylecraft's selections round out everything that make this floor plan so special.