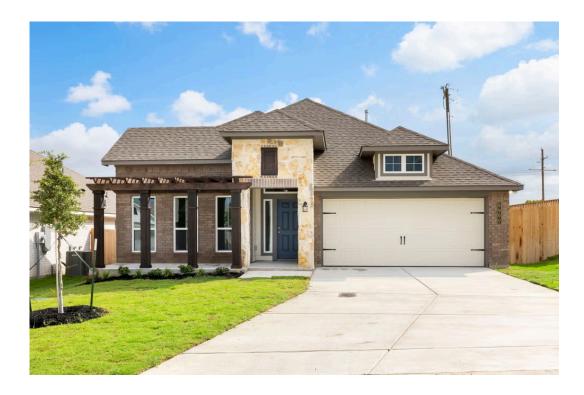

## The 1818

1,841 - 1895

3 - 4 Bedrooms

2 Bathrooms

2 - 3 Car

Garage

Some images shown may be from a previously built Stylecraft home of similar design. Actual options, colors, and selections may vary. Contact us for details!

If charm and elegance are what you're looking for – Welcome home! A favorite of many, the 1818 has several features that make it stand out from the rest. From the moment your eyes catch the stunning exterior, you're captivated. Interior features include dual living areas to use as you choose, a large kitchen with granite-topped island that is open through the dining and living room, stunning windows flowing with natural light, an optional study alcove, and a spacious primary suite. Stylecraft's selections round out everything that make this floor plan so special.