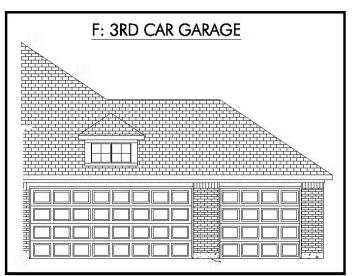

## The 1818

1,841 - 1895

3 - 4 Bedrooms

2 Bathrooms

2 - 3 Car

Garage

Some images shown may be from a previously built Stylecraft home of similar design. Actual options, colors, and selections may vary. Contact us for details!