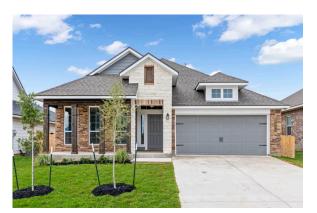

## The 1818

1,841 - 1895

3 - 4 Bedrooms

2 Bathrooms

2 - 3 Car

Garage

Some images shown may be from a previously built Stylecraft home of similar design. Actual options, colors, and selections may vary. Contact us for details!

If charm and elegance are what you're looking for – Welcome home! A favorite of many, the 1818 has several features that make it stand out from the rest. From the moment your eyes catch the stunning exterior, you're captivated. Interior features include dual living areas to use as you choose, a large kitchen with granite-topped island that is open through the dining and living room, stunning windows flowing with natural light, an optional study alcove, and a spacious primary suite. Stylecraft's selections round out everything that make this floor plan so special.