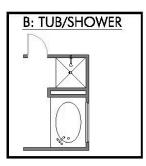

## The 1818

1,841 - 1895

3 - 4 Bedrooms

2 Bathrooms

2 - 3 Car

Garage

Some images shown may be from a previously built Stylecraft home of similar design. Actual options, colors, and selections may vary. Contact us for details!

If charm and elegance are what you're looking for – Welcome home! A favorite of many, the 1818 has several features that make it stand out from the rest. From the moment your eyes catch the stunning exterior, you're captivated. Interior features include dual living areas to use as you choose, a large kitchen with granite-topped island that is open through the dining and living room, stunning windows flowing with natural light, an optional study alcove, and a spacious primary suite. Stylecraft's selections round out everything that make this floor plan so special.