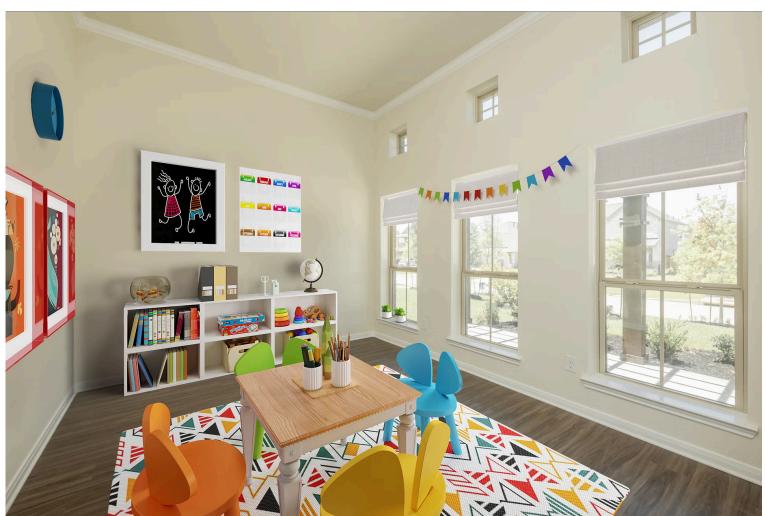

If charm and elegance are what you're looking for – Welcome home! A favorite of many, the 1818 has several features that make it stand out from the rest. From the moment your eyes catch the stunning exterior, you're captivated. Interior features include dual living areas to use as you choose, a large kitchen with granite-topped island that is open through the dining and living room, stunning windows flowing with natural light, an optional study alcove, and a spacious primary suite. Stylecraft's selections round out everything that make this floor plan so special.