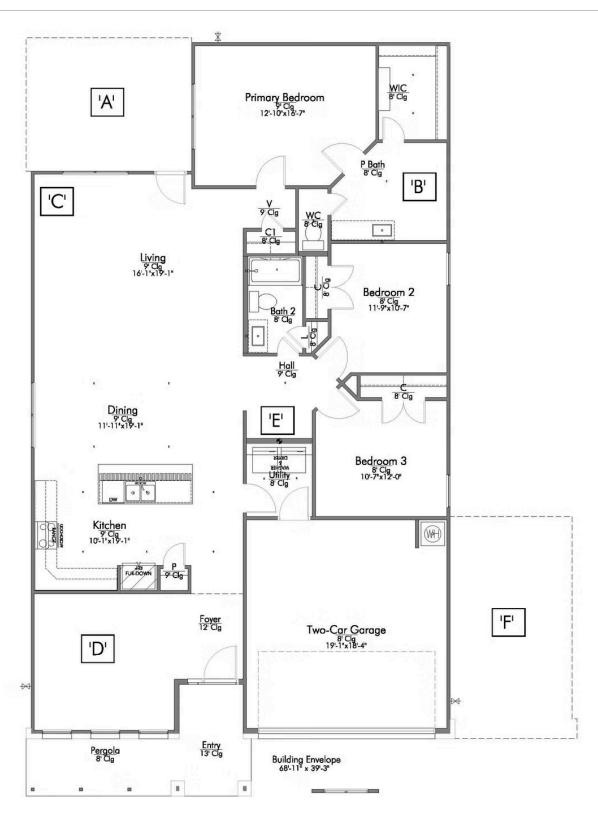

## The 1818

1,841 - 1895

3 - 4 Bedrooms

2 Bathrooms

2 - 3 Car

Garage

Some images shown may be from a previously built Stylecraft home of similar design. Actual options, colors, and selections may vary. Contact us for details!

If charm and elegance are what you're looking for – Welcome home! A favorite of many, the 1818 has several features that make it stand out from the rest. From the moment your eyes catch the stunning exterior, you're captivated. Interior features include dual living areas to use as you choose, a large kitchen with granite-topped island that is open through the dining and living room, stunning windows flowing with natural light, an optional study alcove, and a spacious primary suite. Stylecraft's selections round out everything that make this floor plan so special.