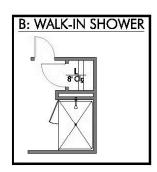

## The 1818

1,841 - 1895

3 - 4 Bedrooms

2 Bathrooms

2 - 3 Car

Garage

Some images shown may be from a previously built Stylecraft home of similar design. Actual options, colors, and selections may vary. Contact us for details!

If charm and elegance are what you're looking for – Welcome home! A favorite of many, the 1818 has several features that make it stand out from the rest. From the moment your eyes catch the stunning exterior, you're captivated. Interior features include dual living areas to use as you choose, a large kitchen with granite-topped island that is open through the dining and living room, stunning windows flowing with natural light, an optional study alcove, and a spacious primary suite. Stylecraft's selections round out everything that make this floor plan so special.