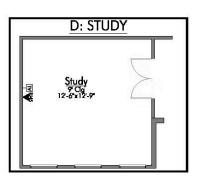

If charm and elegance are what you're looking for – Welcome home! A favorite of many, the 1818 has several features that make it stand out from the rest. From the moment your eyes catch the stunning exterior, you're captivated. Interior features include dual living areas to use as you choose, a large kitchen with granite-topped island that is open through the dining and living room, stunning windows flowing with natural light, an optional study alcove, and a spacious primary suite. Stylecraft's selections round out everything that make this floor plan so special.