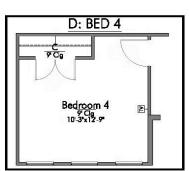

## The 1818

1,841 - 1895

3 - 4 Bedrooms

2 Bathrooms

2 - 3 Car

Garage

Some images shown may be from a previously built Stylecraft home of similar design. Actual options, colors, and selections may vary. Contact us for details!