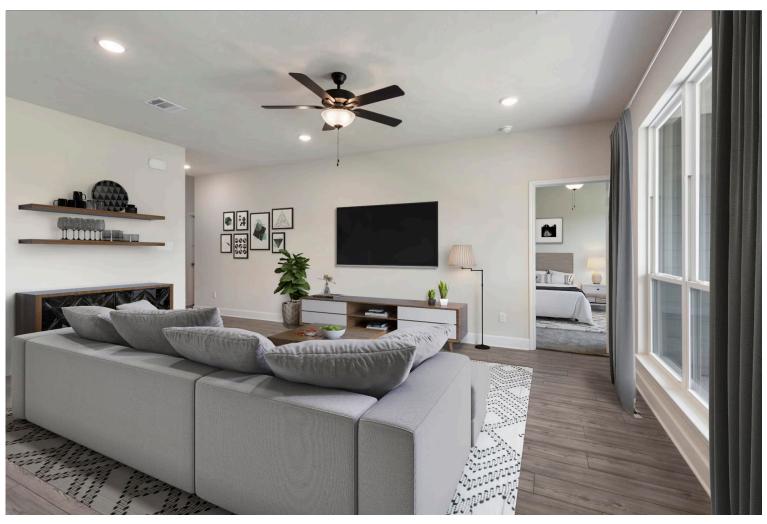

## The 1846

Some images shown may be from a previously built Stylecraft home of similar design. Actual options, colors, and selections may vary. Contact us for details!

The definition of personal elegance, the 1846 is one of our most warm and welcoming floor plans. We love the newly-expanded open concept kitchen, living room, and breakfast area, and how you can choose between having a study, dining room, or 4th bedroom. The primary bedroom is incredibly spacious, with a large walk-in closet, private shower, and garden tub. With more options to personalize through our gorgeous interior and exterior selections, you'll never feel more at home.