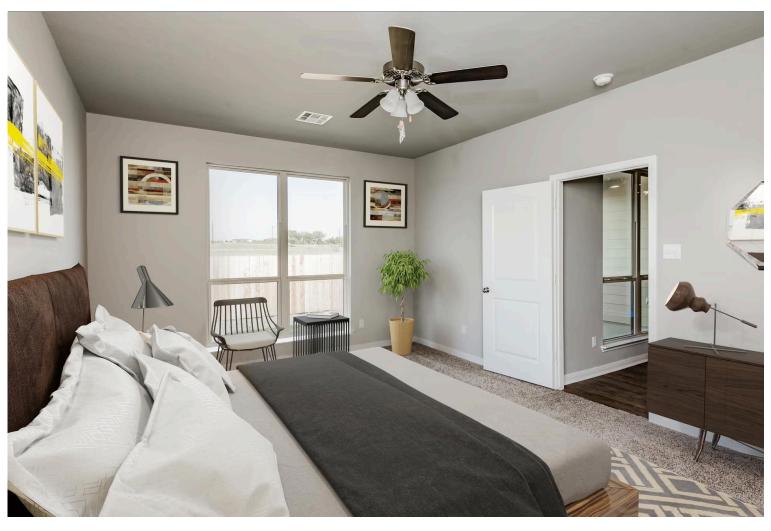

## The 1846

Some images shown may be from a previously built Stylecraft home of similar design. Actual options, colors, and selections may vary. Contact us for details!

The definition of personal elegance, the 1846 is one of our most warm and welcoming floor plans. We love the newly-expanded open concept kitchen, living room, and breakfast area, and how you can choose between having a study, dining room, or 4th bedroom. The primary bedroom is incredibly spacious, with a large walk-in closet, private shower, and garden tub. With more options to personalize through our gorgeous interior and exterior selections, you'll never feel more at home.