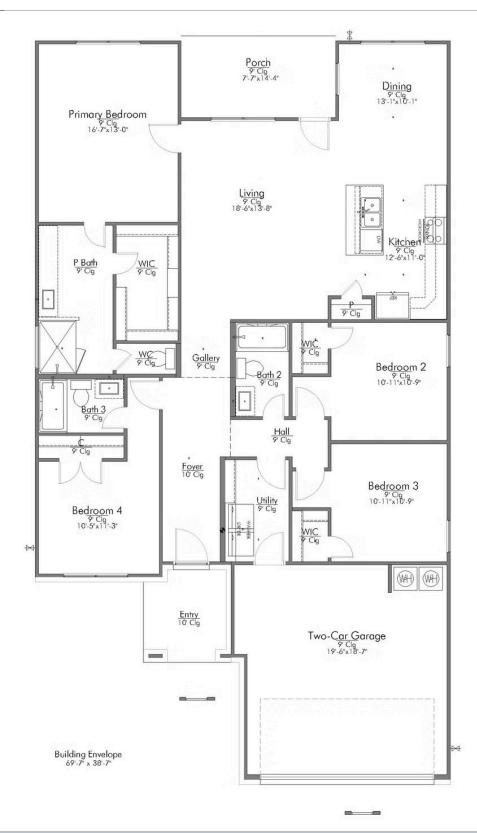

## The 1846

Some images shown may be from a previously built Stylecraft home of similar design. Actual options, colors, and selections may vary. Contact us for details!

The definition of personal elegance, the 1846 is one of our most warm and welcoming floor plans. We love the newly-expanded open concept kitchen, living room, and breakfast area, and how you can choose between having a study, dining room, or 4th bedroom. The primary bedroom is incredibly spacious, with a large walk-in closet, private shower, and garden tub. With more options to personalize through our gorgeous interior and exterior selections, you'll never feel more at home.