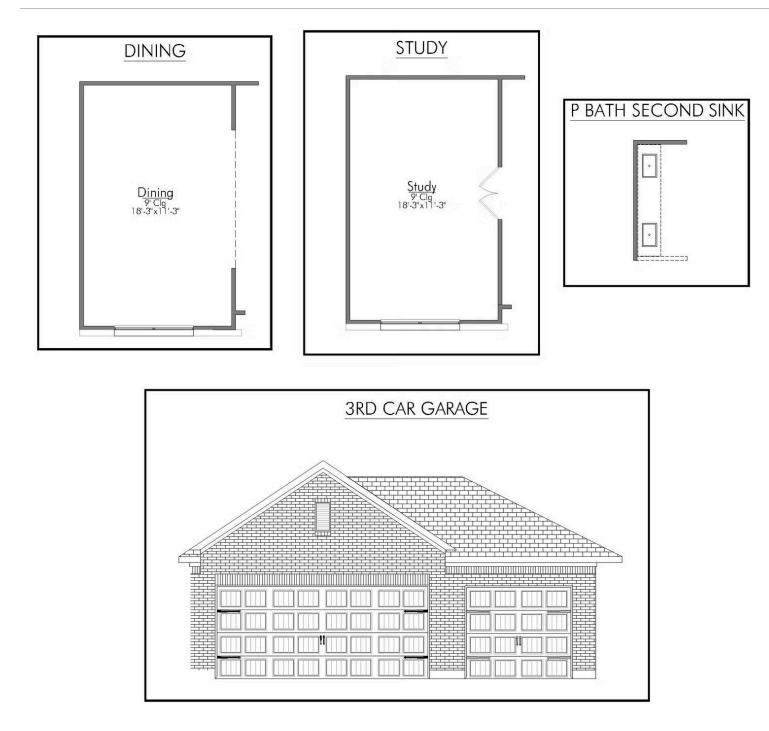

## The 1846

Some images shown may be from a previously built Stylecraft home of similar design. Actual options, colors, and selections may vary. Contact us for details!

The definition of personal elegance, the 1846 is one of our most warm and welcoming floor plans. We love the newly-expanded open concept kitchen, living room, and breakfast area, and how you can choose between having a study, dining room, or 4th bedroom. The primary bedroom is incredibly spacious, with a large walk-in closet, private shower, and garden tub. With more options to personalize through our gorgeous interior and exterior selections, you'll never feel more at home.