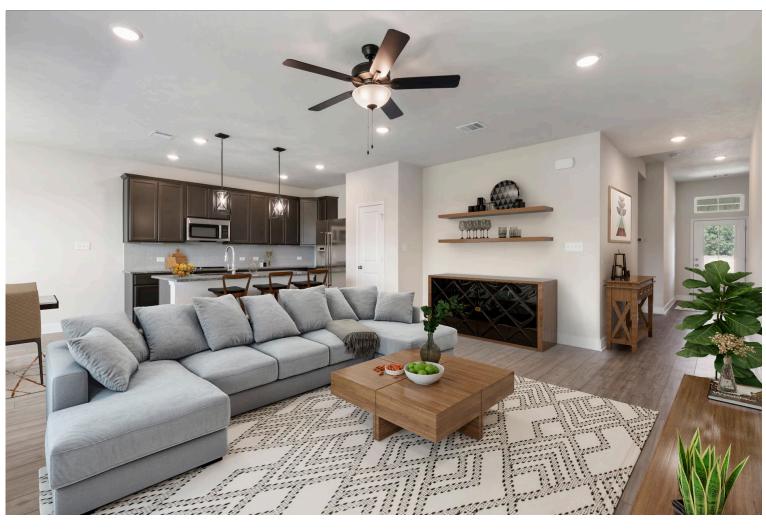

## The 1846

Some images shown may be from a previously built Stylecraft home of similar design. Actual options, colors, and selections may vary. Contact us for details!

The definition of personal elegance, the 1846 is one of our most warm and welcoming floor plans. We love the newly-expanded open concept kitchen, living room, and breakfast area, and how you can choose between having a study, dining room, or 4th bedroom. The primary bedroom is incredibly spacious, with a large walk-in closet, private shower, and garden tub. With more options to personalize through our gorgeous interior and exterior selections, you'll never feel more at home.