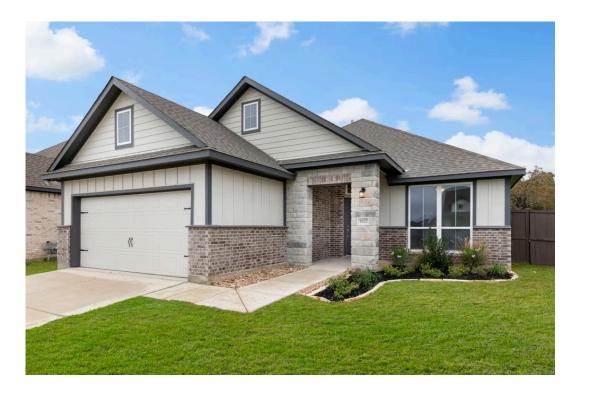

## The 1846

Some images shown may be from a previously built Stylecraft home of similar design. Actual options, colors, and selections may vary. Contact us for details!

The definition of personal elegance, the 1846 is one of our most warm and welcoming floor plans. We love the newly-expanded open concept kitchen, living room, and breakfast area, and how you can choose between having a study, dining room, or 4th bedroom. The primary bedroom is incredibly spacious, with a large walk-in closet, private shower, and garden tub. With more options to personalize through our gorgeous interior and exterior selections, you'll never feel more at home.