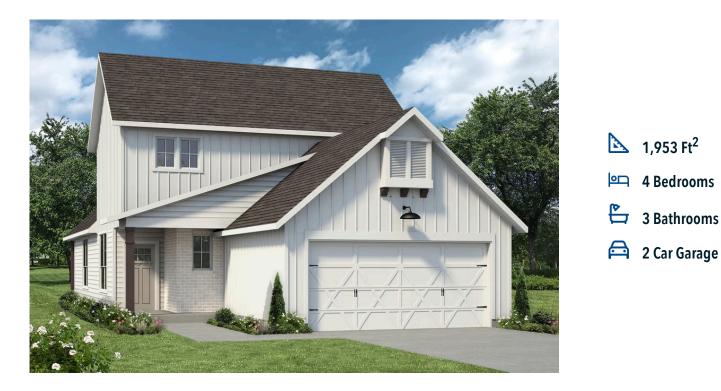

## The 1953

Some images shown may be from a previously built Stylecraft home of similar design. Actual options, colors, and selections may vary. Contact us for details!

There is no doubt that you will fall in love with The 1953! This two-story home features a nice-sized utility room, plenty of room to entertain guests in the common area, and thoughtfully placed windows to allow natural light to pour in. Perfectly crafted with desirable features in mind, you will be completely at home in The 1953!