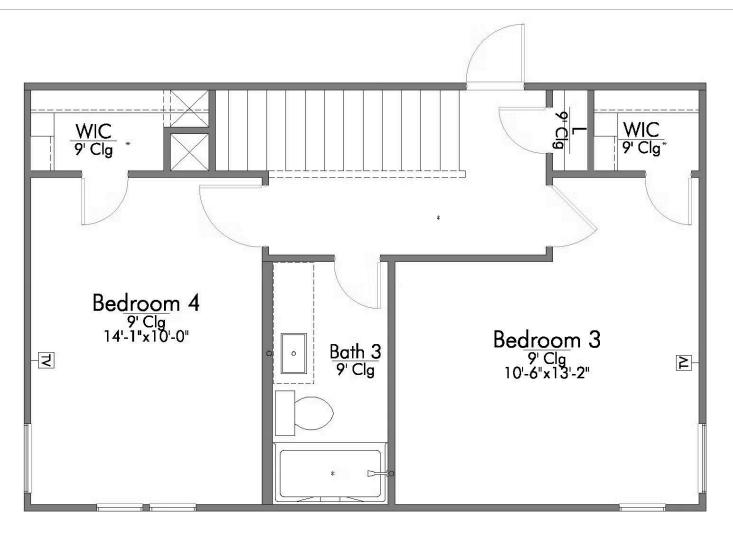

## The 1953

Some images shown may be from a previously built Stylecraft home of similar design. Actual options, colors, and selections may vary. Contact us for details!

There is no doubt that you will fall in love with The 1953! This two-story home features a nice-sized utility room, plenty of room to entertain guests in the common area, and thoughtfully placed windows to allow natural light to pour in. Perfectly crafted with desirable features in mind, you will be completely at home in The 1953!