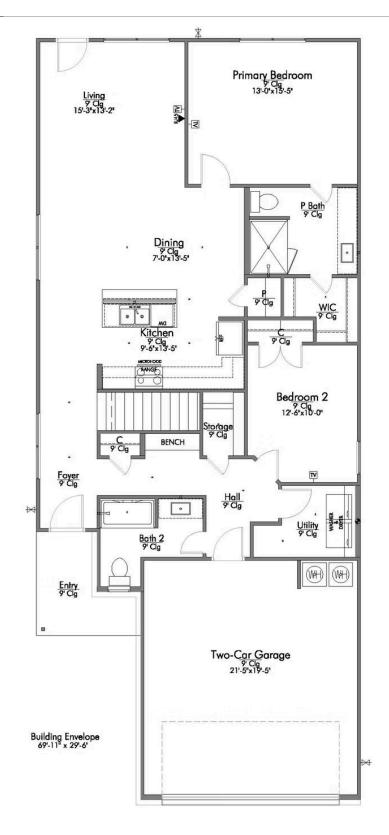

## The 1953

Some images shown may be from a previously built Stylecraft home of similar design. Actual options, colors, and selections may vary. Contact us for details!

There is no doubt that you will fall in love with The 1953! This two-story home features a nice-sized utility room, plenty of room to entertain guests in the common area, and thoughtfully placed windows to allow natural light to pour in. Perfectly crafted with desirable features in mind, you will be completely at home in The 1953!