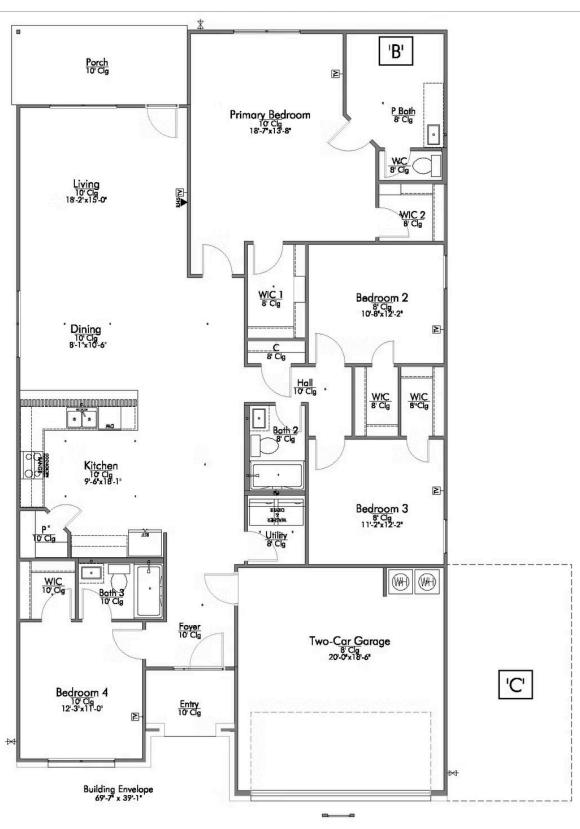

## The 2082

2,043 - 2103

4 Bedrooms

3 Bathrooms

<table-cell-rows> 2 - 3 Car

Garage

Some images shown may be from a previously built Stylecraft home of similar design. Actual options, colors, and selections may vary. Contact us for details!

This 4 bedroom, 3 bath home is exactly what you've been looking for. Featuring a secondary bedroom suite, it's the perfect home for a multi-generational family, those looking for a private space for guests, or added privacy for one of your children. With walk-in closets in every bedroom and dual walk-in closets in the primary, you won't run out of storage space. Walk into your open concept living area, where you'll have more than enough room to cuddle up or host all of your friends and family.