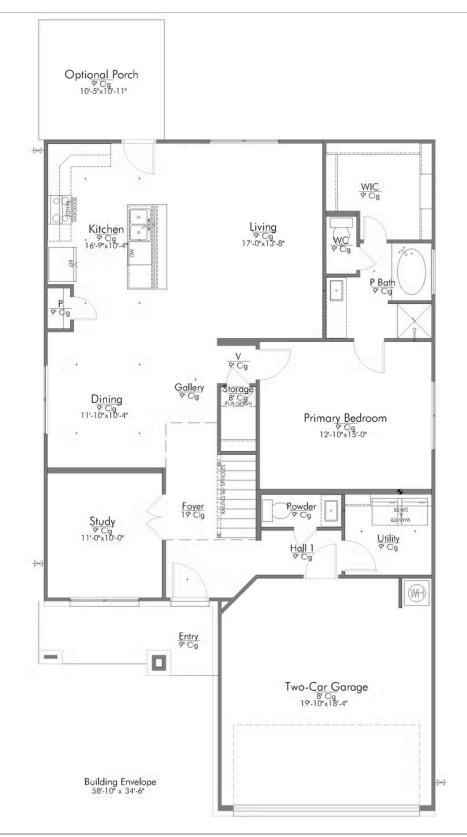

## The 2516

Some images shown may be from a previously built Stylecraft home of similar design. Actual options, colors, and selections may vary. Contact us for details!

New and improved! Walk into perfection in this spacious, welcoming floor plan! With a formal study, new open kitchen layout, formal dining area, and living room that flow together seamlessly, this floor plan is sure to please those looking for the ideal family home! Our favorite feature is a little surprise that's on the second story of the home that you'll just have to see for yourself.