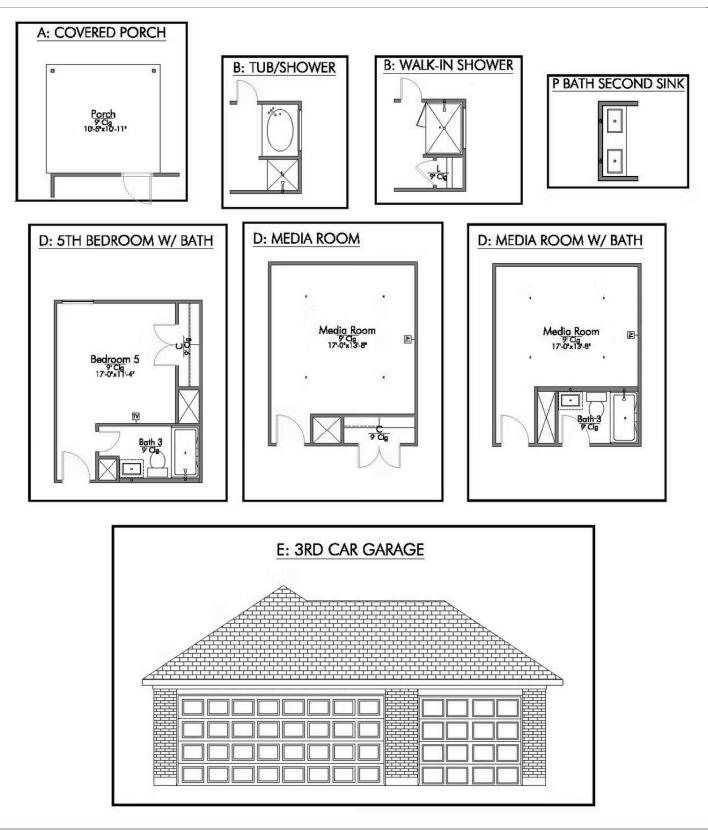

## The 2516

Some images shown may be from a previously built Stylecraft home of similar design. Actual options, colors, and selections may vary. Contact us for details!

New and improved! Walk into perfection in this spacious, welcoming floor plan! With a formal study, new open kitchen layout, formal dining area, and living room that flow together seamlessly, this floor plan is sure to please those looking for the ideal family home! Our favorite feature is a little surprise that's on the second story of the home that you'll just have to see for yourself.