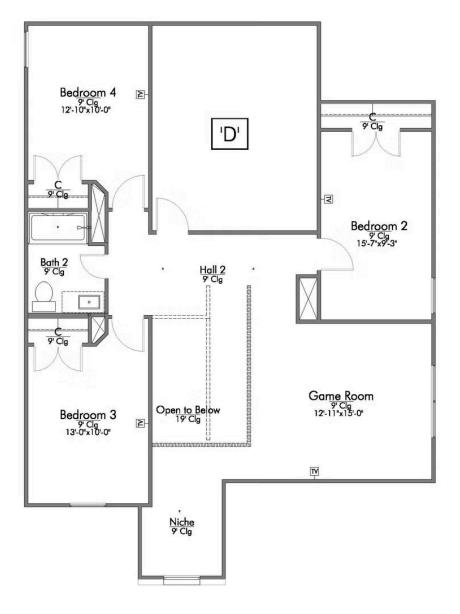

## The 2516

Some images shown may be from a previously built Stylecraft home of similar design. Actual options, colors, and selections may vary. Contact us for details!

New and improved! Walk into perfection in this spacious, welcoming floor plan! With a formal study, new open kitchen layout, formal dining area, and living room that flow together seamlessly, this floor plan is sure to please those looking for the ideal family home! Our favorite feature is a little surprise that's on the second story of the home that you'll just have to see for yourself.