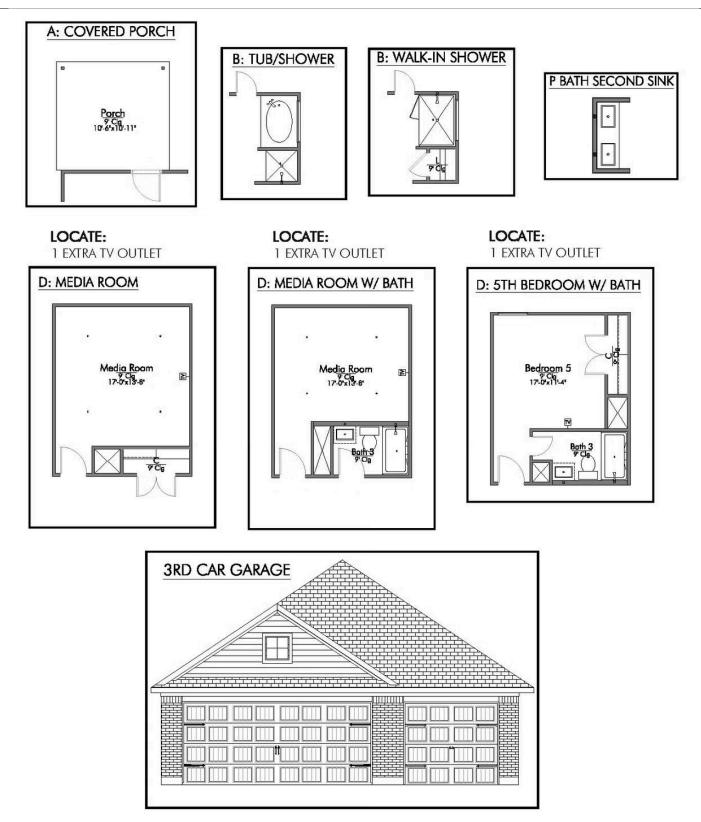

## The 2516

Some images shown may be from a previously built Stylecraft home of similar design. Actual options, colors, and selections may vary. Contact us for details!

New and improved! Walk into perfection in this spacious, welcoming floor plan! With a formal study, new open kitchen layout, formal dining area, and living room that flow together seamlessly, this floor plan is sure to please those looking for the ideal family home! Our favorite feature is a little surprise that's on the second story of the home that you'll just have to see for yourself.