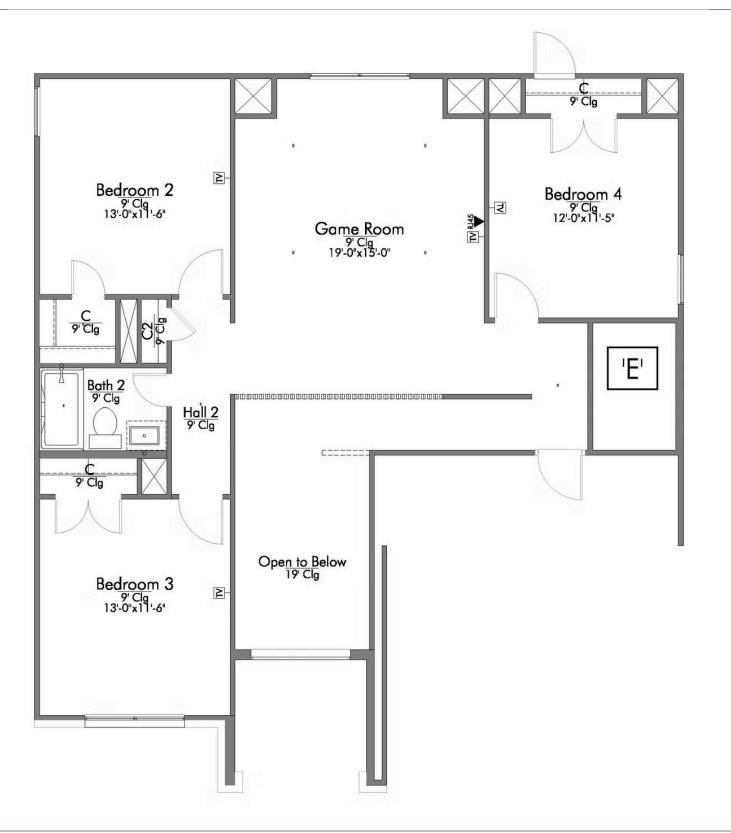

ously built Stylecraft home of similar design. Actual options, colors, and selections may vary. Contact us for details!

Looking to wow your visitors? You are instantly going to fall in love with this luxurious 4 bedroom, 2.5 bath home! The curb appeal of this home is to die for and the entrance to this home is truly stunning. You're immediately greeted by a grand 19-foot foyer. Once inside, you will be wowed by the spacious and thoughtful layout, a large utility room, and all of the natural light let in by the windows in the breakfast nook and living room. Also on the main floor is an oversized primary bedroom suite with a walk-in closet that dreams are made of. Upstairs, you will find spacious secondary bedrooms and a loft that your family will love.

























































LOCATE:
1 EXTRA RJ45 OUTLET
1 EXTRA TV OUTLET