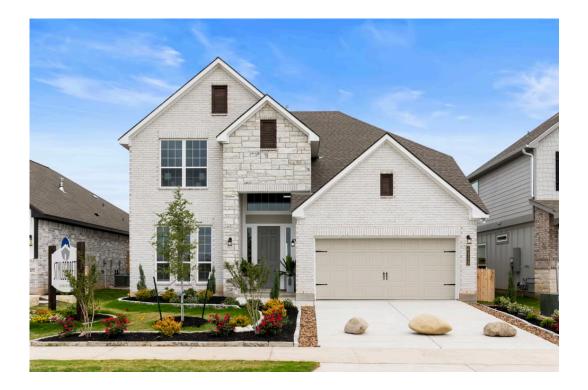

## The 2588

2,598 - 2693

4 Bedrooms

2.5 - 3.5
Bathrooms

atiliooilis

2 - 3 Car Garage

Some images shown may be from a previously built Stylecraft home of similar design. Actual options, colors, and selections may vary. Contact us for details!

Looking to wow your visitors? You are instantly going to fall in love with this luxurious 4 bedroom, 2.5 bath home! The curb appeal of this home is to die for and the entrance to this home is truly stunning. You're immediately greeted by a grand 19-foot foyer. Once inside, you will be wowed by the spacious and thoughtful layout, a large utility room, and all of the natural light let in by the windows in the breakfast nook and living room. Also on the main floor is an oversized primary bedroom suite with a walk-in closet that dreams are made of. Upstairs, you will find spacious secondary bedrooms and a loft that your family will love.