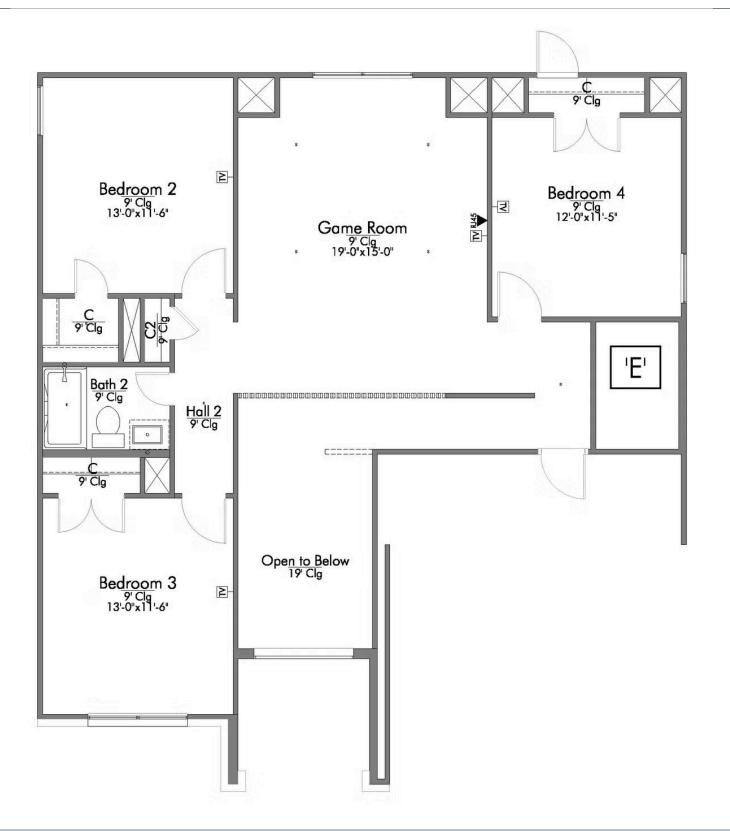

om a previously built Stylecraft home of similar design. Actual options, colors, and selections may vary. Contact us for details!

Looking to wow your visitors? You are instantly going to fall in love with this luxurious 4 bedroom, 2.5 bath home! The curb appeal of this home is to die for and the entrance to this home is truly stunning. You're immediately greeted by a grand 19-foot foyer. Once inside, you will be wowed by the spacious and thoughtful layout, a large utility room, and all of the natural light let in by the windows in the breakfast nook and living room. Also on the main floor is an oversized primary bedroom suite with a walk-in closet that dreams are made of. Upstairs, you will find spacious secondary bedrooms and a loft that your family will love.

























































LOCATE:
1 EXTRA RJ45 OUTLET
1 EXTRA TV OUTLET