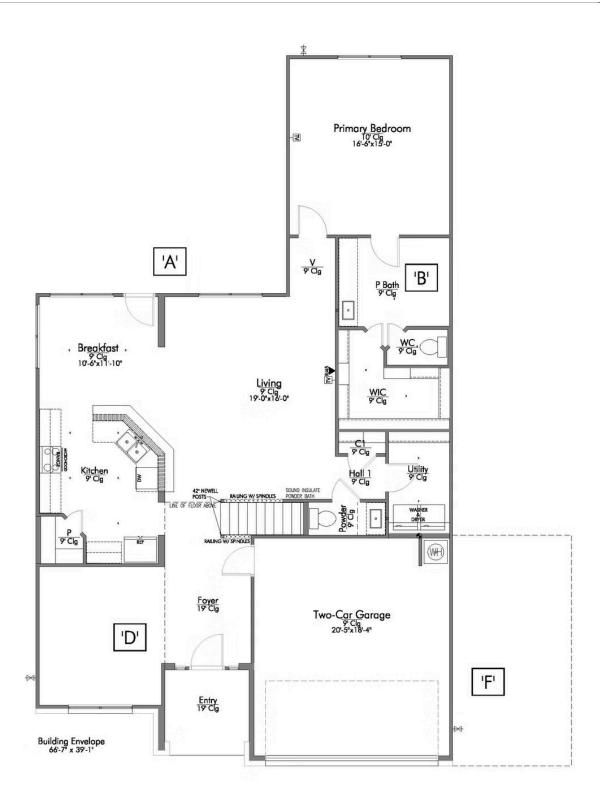

Looking to wow your visitors? You are instantly going to fall in love with this luxurious 4 bedroom, 2.5 bath home! The curb appeal of this home is to die for and the entrance to this home is truly stunning. You're immediately greeted by a grand 19-foot foyer. Once inside, you will be wowed by the spacious and thoughtful layout, a large utility room, and all of the natural light let in by the windows in the breakfast nook and living room. Also on the main floor is an oversized primary bedroom suite with a walk-in closet that dreams are made of. Upstairs, you will find spacious secondary bedrooms and a loft that your family will love.