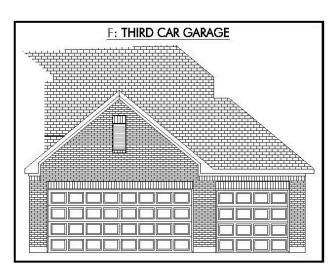

## The 2588

2,598 - 2693

4 Bedrooms

2.5 - 3.5
Bathrooms

atiliooilis

2 - 3 Car Garage

Some images shown may be from a previously built Stylecraft home of similar design. Actual options, colors, and selections may vary. Contact us for details!