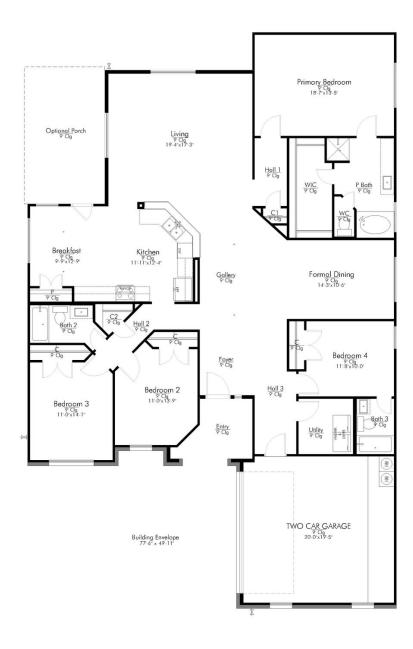

## 2350

2,375

SQ.FT.

四

4

**BEDROOMS** 

3.0

**BATHROOMS** 

<u>ر</u> کے کہ

1

**STORIES** 

**2 - CAR** 

**GARAGE** 

Some images shown may be from a previously built Stylecraft home of similar design. Actual options, colors, and selections may vary. Contact us for details!