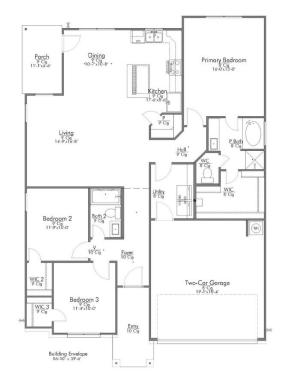

## **BEDFORD**

1,514

SQ.FT.

四

3

**BEDROOMS** 

2.0

**BATHROOMS** 

1

**STORIES** 

2 - CAR

**GARAGE** 

Some images shown may be from a previously built Stylecraft home of similar design. Actual options, colors, and selections may vary. Contact us for details!

A popular choice among families seeking large gathering spaces and ample storage, the Bedford offers luxury living with 3 bedrooms and 2 baths. This beautiful home features large secondary bedrooms with walk-in closets. Open living, dining and kitchen provides abundant space, without all of the cost. Picture yourself washing your dishes as you look out your window as your children play after dinner. The primary bedroom suite is fit for a king-sized bed, and features a large walk-in closet.