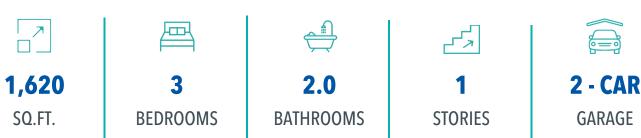

Some images shown may be from a previously built Stylecraft home of similar design. Actual options, colors, and selections may vary. Contact us for details!

This charming 3 bedroom, 2 bath home is known for its intelligent use of space and now features an even more open living area. The large kitchen granite-topped island opens up to your living room to provide a cozy flow throughout the home. Your dining room features the most charming front window you'll ever see, which is accented by a gorgeous front elevation. Featuring large walk-in closets, luxury flooring, and volume ceilings – the 1613 certainly delivers when it comes to affordable luxury.