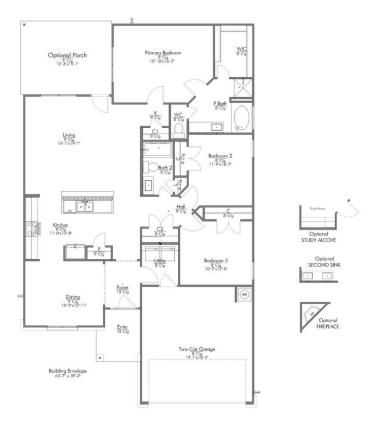

Some images shown may be from a previously built Stylecraft home of similar design. Actual options, colors, and selections may vary. Contact us for details!

This charming 3 bedroom, 2 bath home is known for its intelligent use of space and now features an even more open living area. The large kitchen granite-topped island opens up to your living room to provide a cozy flow throughout the home. Your dining room features the most charming front window you'll ever see, which is accented by a gorgeous front elevation. Featuring large walk-in closets, luxury flooring, and volume ceilings – the 1613 certainly delivers when it comes to affordable luxury.