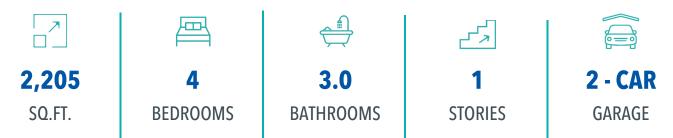

## CARRINGTON

## QUESTIONS? get fast answers

Some images shown may be from a previously built home of similar design. Actual options, colors, and selections may vary. Contact us for details!

Prepare to be swept away by the luxurious and spacious one-story, 4 bedroom, 3 bath floor plan that will capture your heart. The intelligent design of this home maximizes the amount of living space available on a single floor. Step inside and be amazed by the open concept kitchen, living, and dining room combination which provides a stunning backdrop for entertaining and family gatherings. With a large center island, and walk-in pantry - the kitchen acts as the heart of this home.