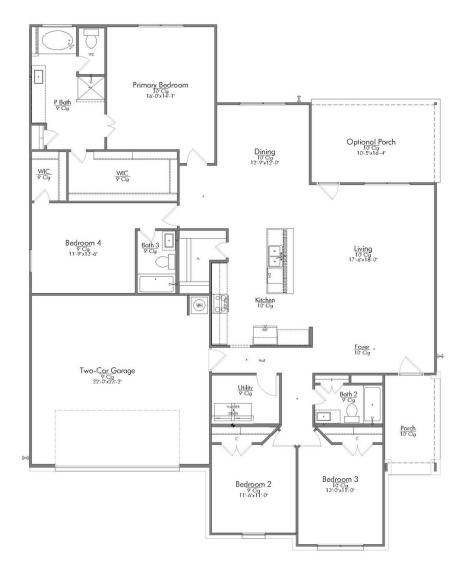

## CARRINGTON

## QUESTIONS? get fast answers

Some images shown may be from a previously built home of similar design. Actual options, colors, and selections may vary. Contact us for details!

Prepare to be swept away by the luxurious and spacious one-story, 4 bedroom, 3 bath floor plan that will capture your heart. The intelligent design of this home maximizes the amount of living space available on a single floor. Step inside and be amazed by the open concept kitchen, living, and dining room combination which provides a stunning backdrop for entertaining and family gatherings. With a large center island, and walk-in pantry - the kitchen acts as the heart of this home.

The primary suite is a standout feature of this home. The abundance of natural light pouring in from the large windows creates a warm and inviting atmosphere, while the spacious walk-in closet provides ample storage space. The bathroom is as functionally elegant as it is beautiful, offering a spa-like experience that is sure to