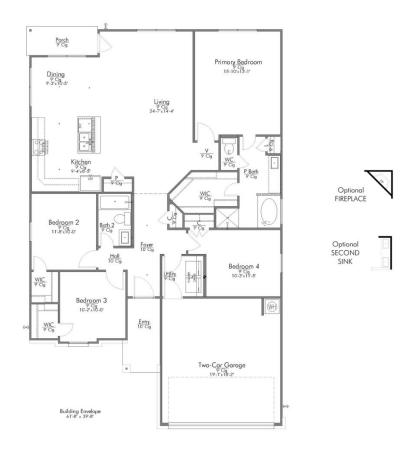

## THE DENTON

1,659

SQ.FT.

4

**BEDROOMS** 

2.0

**BATHROOMS** 

1

**STORIES** 

2 - CAR

**GARAGE** 

Some images shown may be from a previously built Stylecraft home of similar design. Actual options, colors, and selections may vary. Contact us for details!

This modern farmhouse, four-bedroom, two bath home is a great option for those looking for more bedrooms without a second story! You won't believe your eyes as you walk into the great space that is the open concept living room, dining room, and kitchen. With all of its wonderful features, to include walk-in closets, granite countertops, and corner kitchen with island, you are sure to love this home!