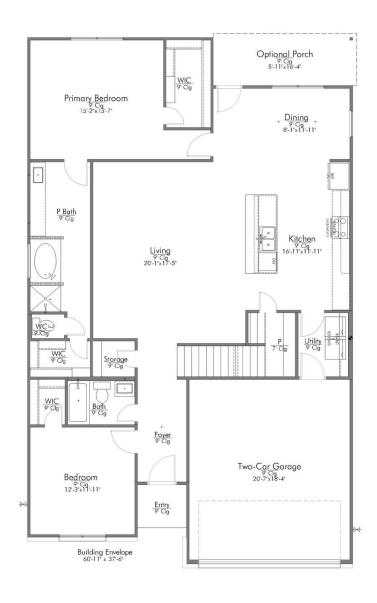

~~~

2

**STORIES** 

2 - CAR

**GARAGE** 

Some images shown may be from a previously built Stylecraft home of similar design. Actual options, colors, and selections may vary. Contact us for details!

This floor plan is one of our favorites because of the way the layout perfectly combines functionality and style! With 4 bedrooms and 3.5 baths, this home is inviting and endearing, while still remaining elegant. We think you will love the way the kitchen looks out into the dining room and living room, how inviting the master bedroom is with its vaulted ceilings, and how spacious each closet in the home is. The utility room acts as a traditional mudroom, connecting the kitchen to the garage. In the kitchen you'll find one of the largest pantries in our portfolio – with plenty of built-in storage to feed everyone in your family. Upstairs you'll find 3 additional bedrooms, a large game room that can be converted into a 5th bedroom, and 2 additional full baths.