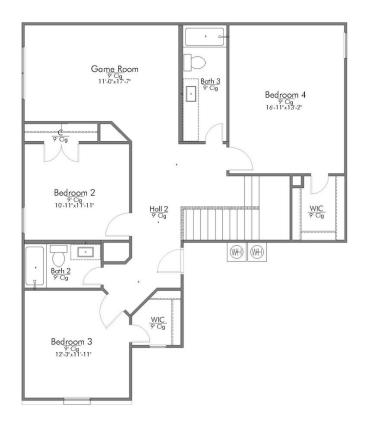

~~~

2

**STORIES** 

2 - CAR

**GARAGE** 

Some images shown may be from a previously built Stylecraft home of similar design. Actual options, colors, and selections may vary. Contact us for details!

This floor plan is one of our favorites because of the way the layout perfectly combines functionality and style! With 4 bedrooms and 3.5 baths, this home is inviting and endearing, while still remaining elegant. We think you will love the way the kitchen looks out into the dining room and living room, how inviting the master bedroom is with its vaulted ceilings, and how spacious each closet in the home is. The utility room acts as a traditional mudroom, connecting the kitchen to the garage. In the kitchen you'll find one of the largest pantries in our portfolio – with plenty of built-in storage to feed everyone in your family. Upstairs you'll find 3 additional bedrooms, a large game room that can be converted into a 5th bedroom, and 2 additional full baths.