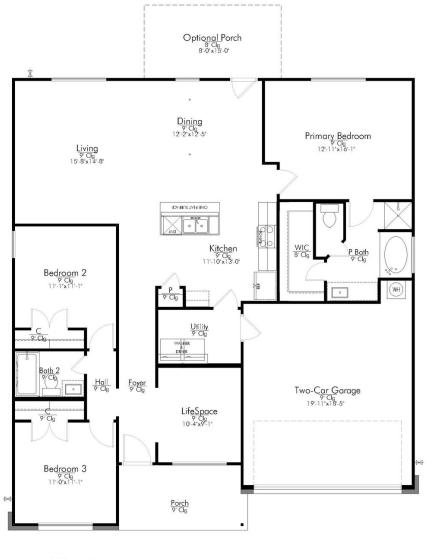

## QUESTIONS? get fast answers

Building Envelope 50'-11" x 44'-11"

In continuous effort by Stylecraft Builders to improve the quality of your home, we reserve the right to change features, prices, plans and specifications without notice. Floorplans and elevation renderings are artists' conceptiions only. Significant changes may be made during or after the construction of the model homes. Stylecraft Builders reserves the right to modify, relocate or eliminate any or all of the features, specifications, masterplan utilities, design or shape thereof, all without notice or obligations to any purchaser. Price range reflects base price only. Location premiums will be charged for certain locations and are not included in the base price of the home. Additional association fees may apply. Other fees may also apply. Amenities are proposed and planned or may be under construction. All square footages are approximate square footages of the total livable space. Water heater location deemed per city municipality code. Please see your onsite sales associate for additional information and more details. © 2024 Stylecraft Builders.