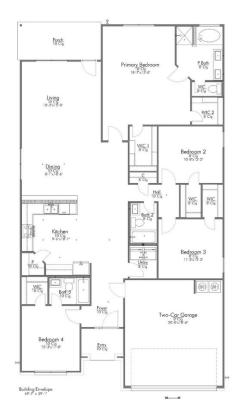

**STORIES** 

**2 - CAR** 

**GARAGE** 

Some images shown may be from a previously built Stylecraft home of similar design. Actual options, colors, and selections may vary. Contact us for details!

This modern farmhouse inspired 4 bedroom, 3 bath home is exactly what you've been looking for. Featuring a secondary bedroom suite, it's the perfect home for a multi-generational family, those looking for a private space for guests, or added privacy for one of your children. With walk-in closets in every bedroom and dual walk-in closets in the primary, you won't run out of storage space. Walk into your open concept living area, where you'll have more than enough room to cuddle up or host all of your friends and family.

### 2082

In continuous effort by Stylecraft Builders to improve the quality of your home, we reserve the right to change features, prices, plans and specifications without notice. Floorplans and elevation renderings are artists' conceptiions only. Significant changes may be made during or after the construction of the model homes. Stylecraft Builders reserves the right to modify, relocate or eliminate any or all of the features, specifications, masterplan utilities, design or shape thereof, all without notice or obligations to any purchaser. Price range reflects base price only. Location premiums will be charged for certain locations and are not included in the base price of the home. Additional association fees may apply. Other fees may also apply. Amenities are proposed and planned or may be under construction. All square footages are approximate square footages of the total livable space. Water heater location deemed per city municipality code. Please see your onsite sales associate for additional information and more details. © 2024 Stylecraft Builders.