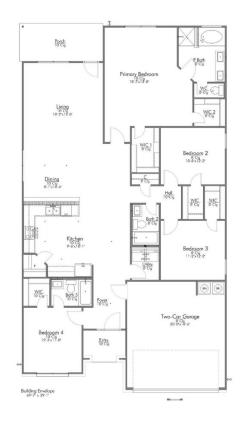

**STORIES** 

**2 - CAR** 

**GARAGE** 

Some images shown may be from a previously built Stylecraft home of similar design. Actual options, colors, and selections may vary. Contact us for details!

This modern farmhouse inspired 4 bedroom, 3 bath home is exactly what you've been looking for. Featuring a secondary bedroom suite, it's the perfect home for a multi-generational family, those looking for a private space for guests, or added privacy for one of your children. With walk-in closets in every bedroom and dual walk-in closets in the primary, you won't run out of storage space. Walk into your open concept living area, where you'll have more than enough room to cuddle up or host all of your friends and family.

### 2082

In continuous effort by Stylecraft Builders to improve the quality of your home, we reserve the right to change features, prices, plans and specifications without notice. Floorplans and elevation renderings are artists' conceptiions only. Significant changes may be made during or after the construction of the model homes. Stylecraft Builders reserves the right to modify, relocate or eliminate any or all of the features, specifications, masterplan utilities, design or shape thereof, all without notice or obligations to any purchaser. Price range reflects base price only. Location premiums will be charged for certain locations and are not included in the base price of the home. Additional association fees may apply. Other fees may also apply. Amenities are proposed and planned or may be under construction. All square footages are approximate square footages of the total livable space. Water heater location deemed per city municipality code. Please see your onsite sales associate for additional information and more details. © 2024 Stylecraft Builders.