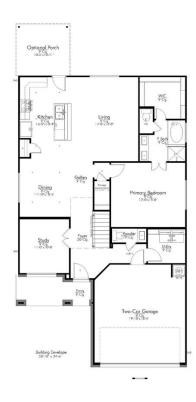

2,583

SQ.FT.

四

4

**BEDROOMS** 

2.5

**BATHROOMS** 

~~~

2

**STORIES** 



**2 - CAR** 

**GARAGE** 

Some images shown may be from a previously built Stylecraft home of similar design. Actual options, colors, and selections may vary. Contact us for details!

Walk into perfection in this sleek and spacious floor plan! With a formal study, open kitchen layout, formal dining area, and living room that flow together seamlessly, this floor plan is sure to please all! Our favorite feature is a little surprise that's on the second story of the home that you'll just have to see for yourself.





#### 2516 1ST FLOOR PLAN











### 2516 2ND FLOOR PLAN