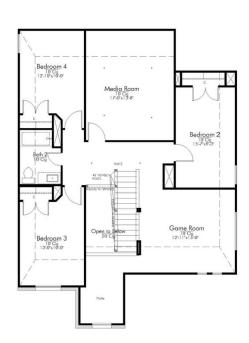

2,583

SQ.FT.

四

4

**BEDROOMS** 

2.5

**BATHROOMS** 

~~~

2

**STORIES** 



**2 - CAR** 

**GARAGE** 

Some images shown may be from a previously built Stylecraft home of similar design. Actual options, colors, and selections may vary. Contact us for details!

Walk into perfection in this sleek and spacious floor plan! With a formal study, open kitchen layout, formal dining area, and living room that flow together seamlessly, this floor plan is sure to please all! Our favorite feature is a little surprise that's on the second story of the home that you'll just have to see for yourself.





#### 2516 1ST FLOOR PLAN











### 2516 2ND FLOOR PLAN