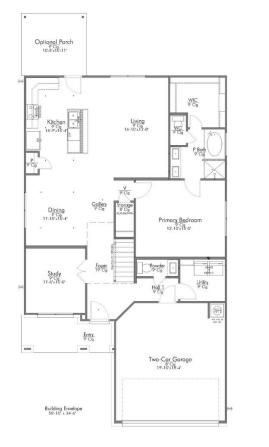

### 2516 1ST FLOOR PLAN

Optional FIREPLACE

In continuous effort by Stylecraft Builders to improve the quality of your home, we reserve the right to change features, prices, plans and specifications without notice. Floorplans and elevation renderings are artists' conceptiions only. Significant changes may be made during or after the construction of the model homes. Stylecraft Builders reserves the right to modify, relocate or eliminate any or all of the features, specifications, masterplan utilities, design or shape thereof, all without notice or obligations to any purchaser. Price range reflects base price only. Location premiums will be charged for certain locations and are not included in the base price of the home. Additional association fees may apply. Other fees may also apply. Amenities are proposed and planned or may be under construction. All square footages are approximate square footages of the total livable space. Water heater location deemed per city municipality code. Please see your onsite sales associate for additional information and more details. © 2024 Stylecraft Builders.