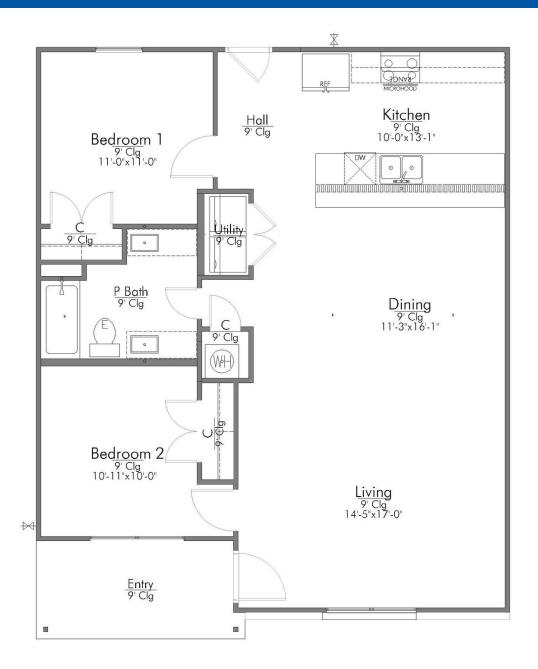

The Monroe floorplan is a stunning representation of functional and comfortable living. From the moment you walk through the front door, you are greeted with an open-concept living area that provides the perfect backdrop for gathering.

The kitchen is large for a home of this square footage, offering plenty of additional counters pace for prep work and storage. The sink looks over your formal dining area and into the open living space.

Featuring 2 bedrooms and a shared central bath with dual vanities, this home offers the flexibility for young families, a second living quarters, or investment property.

*Stylecraft Builders reserves the right to change features, prices, plans and specifications without notice. Additional association fees may apply. Other fees may also apply. Please see your onsite sales associate for additional information and more details. © 2024 Stylecraft Builders.* 