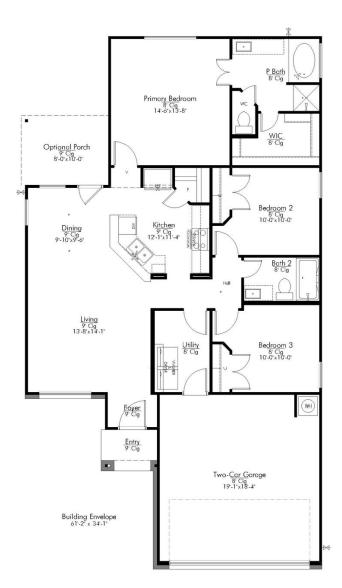

### QUESTIONS? get fast answers

Some images shown may be from a previously built Stylecraft home of similar design. Actual options, colors, and selections may vary. Contact us for details! This home is one of our most popular floor plans, and for good reason! We love the way the corner kitchen looks out into the open concept living room and dining area, giving you the opportunity to feel connected with those in your home. We've maximized your space to give everyone in your family ample room. From your vast walk-in closet in the primary bedroom, to separate garden tub and shower, this home is luxurious without an enormous price tag.

### QUESTIONS? get fast answers

In continuous effort by Stylecraft Builders to improve the quality of your home, we reserve the right to change features, prices, plans and specifications without notice. Floorplans and elevation renderings are artists' conceptiions only. Significant changes may be made during or after the construction of the model homes. Stylecraft Builders reserves the right to modify, relocate or eliminate any or all of the features, specifications, masterplan utilities, design or shape thereof, all without notice or obligations to any purchaser. Price range reflects base price only. Location premiums will be charged for certain locations and are not included in the base price of the home. Additional association fees may apply. Other fees may also apply. Amenities are proposed and planned or may be under construction. All square footages are approximate square footages of the total livable space. Water heater location deemed per city municipality code. Please see your onsite sales associate for additional information and more details. © 2024 Stylecraft Builders.