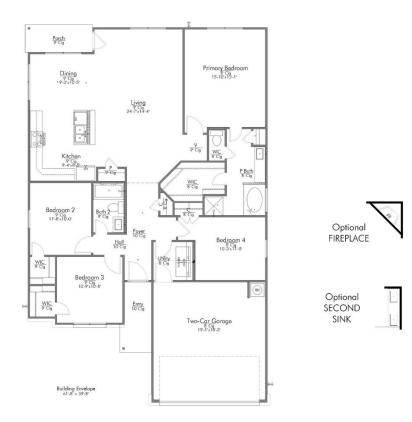

## S-1651

Some images shown may be from a previously built Stylecraft home of similar design. Actual options, colors, and selections may vary. Contact us for details!

This four-bedroom, two bath home is a great option for those looking for more bedrooms without a second story! You won't believe your eyes as you walk into the great space that is the open concept living room, dining room, and kitchen. With all of its wonderful features, to include walk-in closets, granite countertops, and corner kitchen with island, you are sure to love this home!