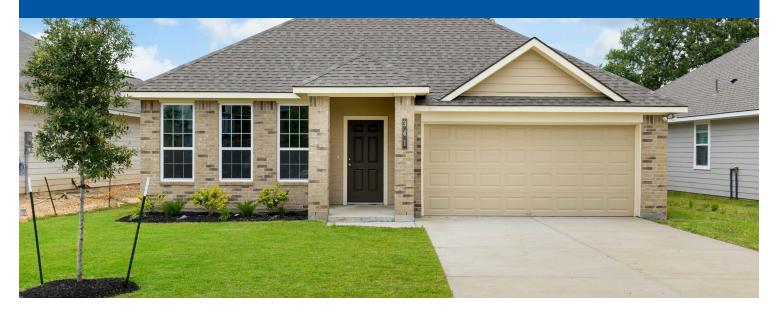

**STORIES** 

2 - CAR

**GARAGE** 

Some images shown may be from a previously built Stylecraft home of similar design. Actual options, colors, and selections may vary. Contact us for details!

If charm and elegance are what you're looking for – Welcome home! A favorite of many, the 1818 has several features that make it stand out from the rest. From the moment you see the exterior, you're captivated. Interior features include dual living areas to use as you choose, a large kitchen with granite-topped island that is open through the dining and living room, stunning windows flowing with natural light, an optional study alcove, and a spacious primary suite.