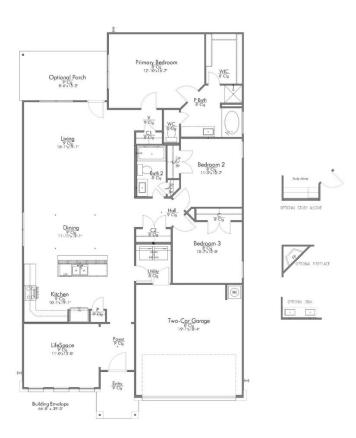

## S-1818

1,825

SQ.FT.

3

BEDROOMS

2.0

**BATHROOMS** 

1

**STORIES** 

2 - CAR

**GARAGE** 

Some images shown may be from a previously built Stylecraft home of similar design. Actual options, colors, and selections may vary. Contact us for details!

If charm and elegance are what you're looking for – Welcome home! A favorite of many, the 1818 has several features that make it stand out from the rest. From the moment you see the exterior, you're captivated. Interior features include dual living areas to use as you choose, a large kitchen with granite-topped island that is open through the dining and living room, stunning windows flowing with natural light, an optional study alcove, and a spacious primary suite.