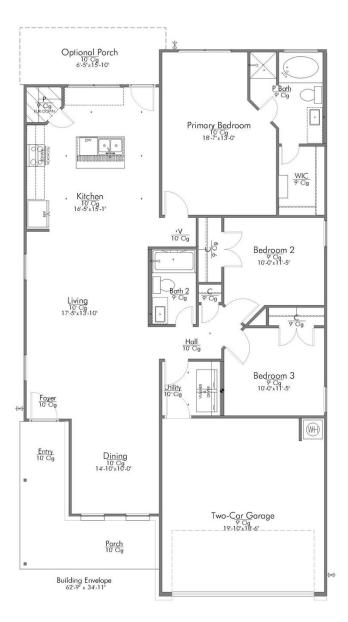

### QUESTIONS? get fast answers

Some images shown may be from a previously built Stylecraft home of similar design. Actual options, colors, and selections may vary. Contact us for details! If you're wanting options and flexibility, this floor plan is exactly what you're looking for! This beautiful 3 bedroom, 2 bath home is thoughtfully designed to have three different options for the front room: a formal dining room, study, or 4th bedroom. You'll absolutely love the way the kitchen seamlessly flows into the living room, giving you ample space to gather with your family. From the luxuriously large primary bedroom with seating area, to the exquisite selections Stylecraft offers, you are guaranteed to love this home!