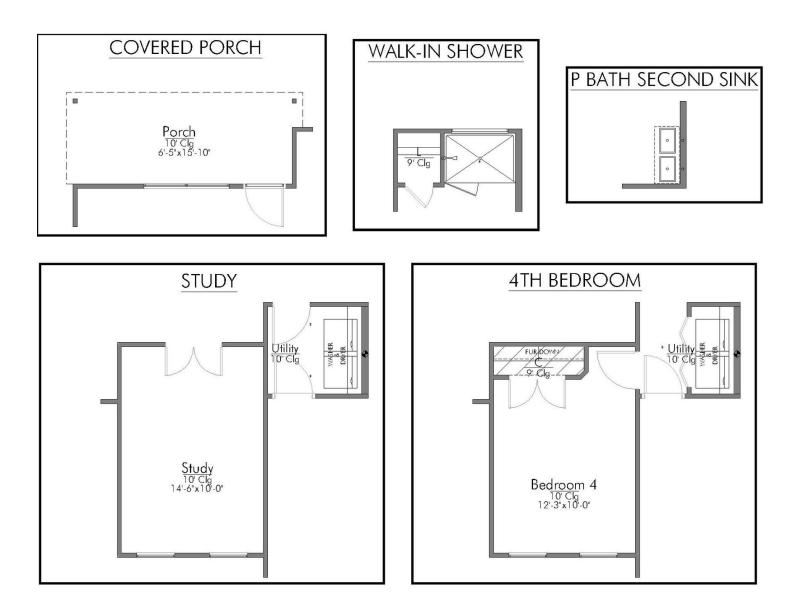

### QUESTIONS? get fast answers

Some images shown may be from a previously built Stylecraft home of similar design. Actual options, colors, and selections may vary. Contact us for details! If you're wanting options and flexibility, this floor plan is exactly what you're looking for! This beautiful 3 bedroom, 2 bath home is thoughtfully designed to have three different options for the front room: a formal dining room, study, or 4th bedroom. You'll absolutely love the way the kitchen seamlessly flows into the living room, giving you ample space to gather with your family. From the luxuriously large primary bedroom with seating area, to the exquisite selections Stylecraft offers, you are guaranteed to love this home!