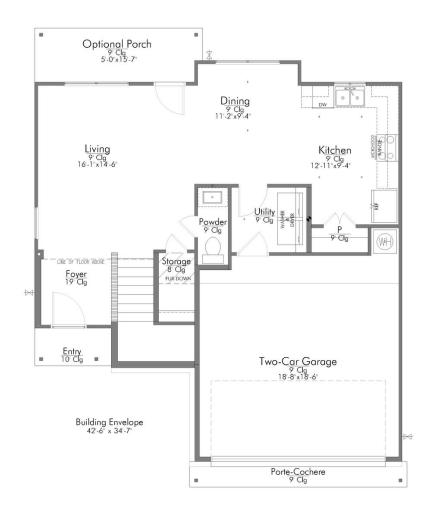

**2 - CAR** 

**GARAGE** 

Some images shown may be from a previously built Stylecraft home of similar design. Actual options, colors, and selections may vary. Contact us for details!

The beauty of this home goes well beyond the eye-catching facade. A large, open living room flows seamlessly into your dining area and large kitchen. Featuring a powder room on the first floor, your guests will enjoy their privacy without having to use a shared bathroom. Head upstairs where you'll find all three bedrooms and a shared game room space for all of the family to enjoy. Home includes granite countertops throughout, wood cabinetry, ceramic tile in baths and utility. Primary suite includes a separate shower/garden tub and large walk-in closet with built-ins. Everything about this home delivers style, craftsmanship, and spaciousness.