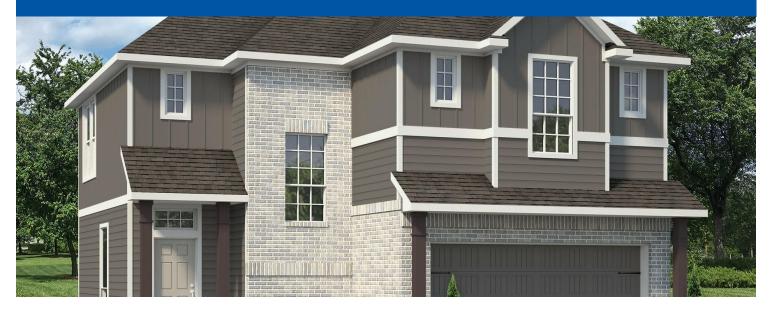

1,660

SQ.FT.

3

**BEDROOMS** 

2.5

**BATHROOMS** 

2

**STORIES** 

**2 - CAR** 

**GARAGE** 

Some images shown may be from a previously built Stylecraft home of similar design. Actual options, colors, and selections may vary. Contact us for details!

The beauty of this home goes well beyond the eye-catching facade. A large, open living room flows seamlessly into your dining area and large kitchen. Featuring a powder room on the first floor, your guests will enjoy their privacy without having to use a shared bathroom. Head upstairs where you'll find all three bedrooms and a shared game room space for all of the family to enjoy. Home includes granite countertops throughout, wood cabinetry, ceramic tile in baths and utility. Primary suite includes a separate shower/garden tub and large walk-in closet with built-ins. Everything about this home delivers style, craftsmanship, and spaciousness.