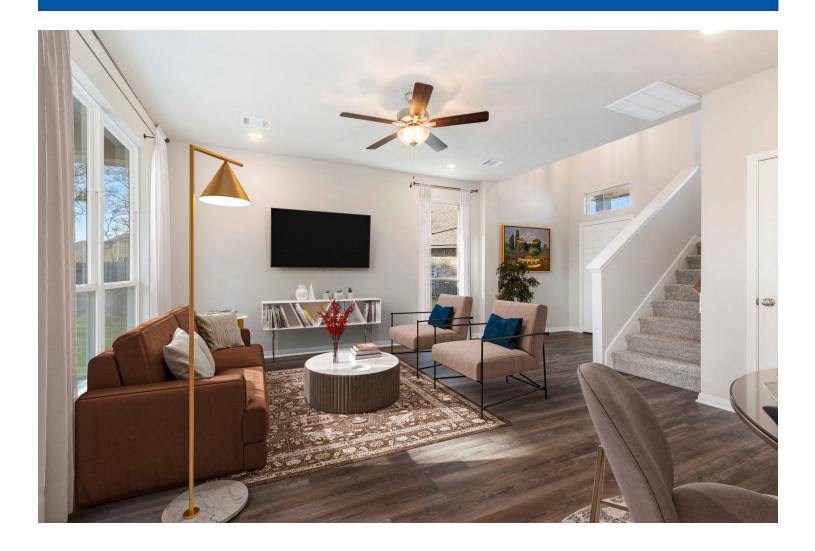

**2 - CAR** 

**GARAGE** 

Some images shown may be from a previously built Stylecraft home of similar design. Actual options, colors, and selections may vary. Contact us for details!

The beauty of this home goes well beyond the eye-catching facade. A large, open living room flows seamlessly into your dining area and large kitchen. Featuring a powder room on the first floor, your guests will enjoy their privacy without having to use a shared bathroom. Head upstairs where you'll find all three bedrooms and a shared game room space for all of the family to enjoy. Home includes granite countertops throughout, wood cabinetry, ceramic tile in baths and utility. Primary suite includes a separate shower/garden tub and large walk-in closet with built-ins. Everything about this home delivers style, craftsmanship, and spaciousness.