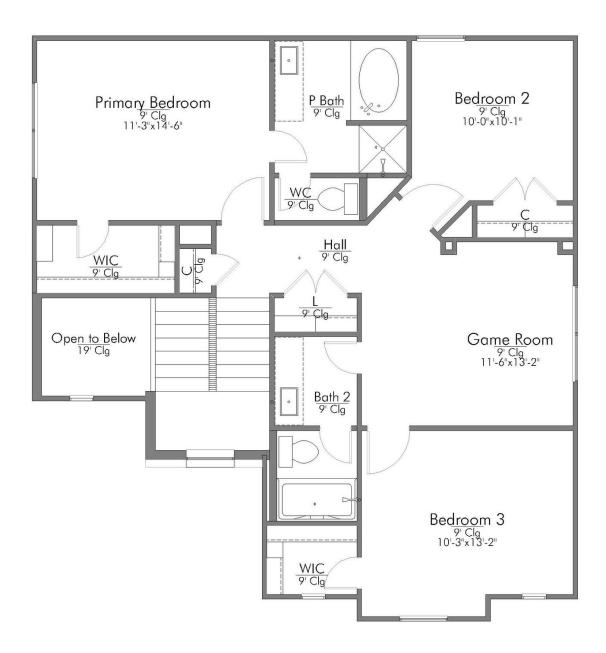

**2 - CAR** 

**GARAGE** 

Some images shown may be from a previously built Stylecraft home of similar design. Actual options, colors, and selections may vary. Contact us for details!

The beauty of this home goes well beyond the eye-catching facade. A large, open living room flows seamlessly into your dining area and large kitchen. Featuring a powder room on the first floor, your guests will enjoy their privacy without having to use a shared bathroom. Head upstairs where you'll find all three bedrooms and a shared game room space for all of the family to enjoy. Home includes granite countertops throughout, wood cabinetry, ceramic tile in baths and utility. Primary suite includes a separate shower/garden tub and large walk-in closet with built-ins. Everything about this home delivers style, craftsmanship, and spaciousness.