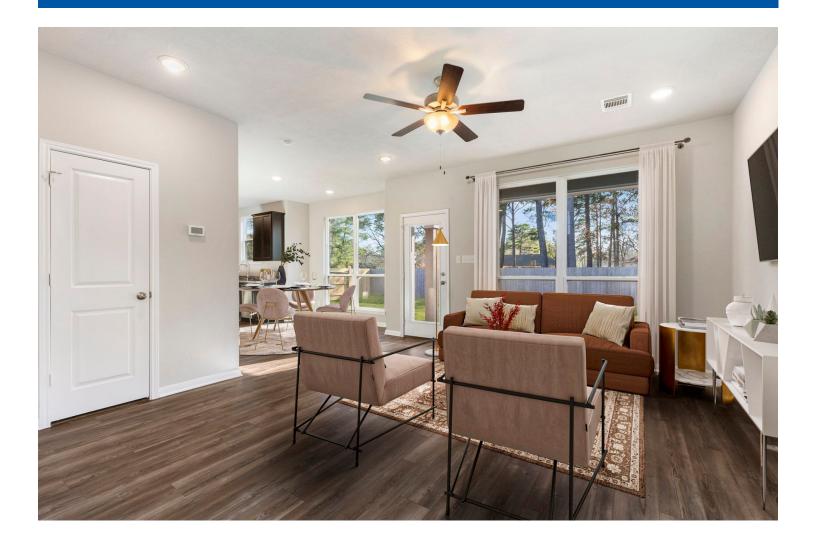

**2 - CAR** 

**GARAGE** 

Some images shown may be from a previously built Stylecraft home of similar design. Actual options, colors, and selections may vary. Contact us for details!

The beauty of this home goes well beyond the eye-catching facade. A large, open living room flows seamlessly into your dining area and large kitchen. Featuring a powder room on the first floor, your guests will enjoy their privacy without having to use a shared bathroom. Head upstairs where you'll find all three bedrooms and a shared game room space for all of the family to enjoy. Home includes granite countertops throughout, wood cabinetry, ceramic tile in baths and utility. Primary suite includes a separate shower/garden tub and large walk-in closet with built-ins. Everything about this home delivers style, craftsmanship, and spaciousness.