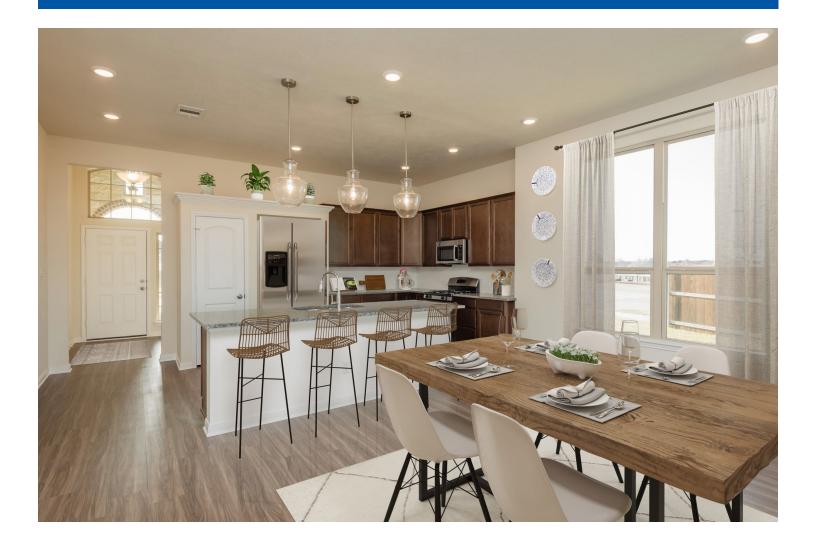

1

**STORIES** 

**2 - CAR** 

**GARAGE** 

Some images shown may be from a previously built Stylecraft home of similar design. Actual options, colors, and selections may vary. Contact us for details!

Stylecraft presents Sloane. The moment your eyes catch the sleek exterior, you're captivated by its details. Interior features include dual living areas to use as you choose, a large kitchen with granite-topped island that is open through the dining and living room, stunning windows flowing with natural light, an optional study alcove, and a spacious primary suite. Stylecraft's selections round out everything that make this floor plan so special.