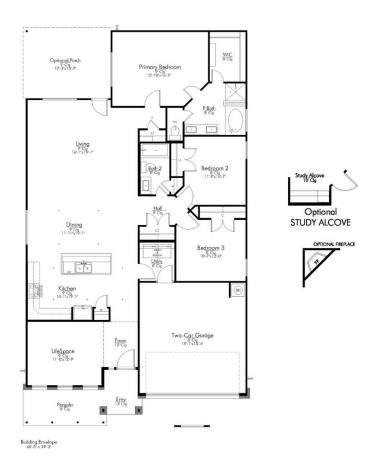

1,841

SQ.FT.

四

3

**BEDROOMS** 

2.0

**BATHROOMS** 

<u>ر</u> کی

1

**STORIES** 

**2 - CAR** 

**GARAGE** 

Some images shown may be from a previously built Stylecraft home of similar design. Actual options, colors, and selections may vary. Contact us for details!

Stylecraft presents Sloane. The moment your eyes catch the sleek exterior, you're captivated by its details. Interior features include dual living areas to use as you choose, a large kitchen with granite-topped island that is open through the dining and living room, stunning windows flowing with natural light, an optional study alcove, and a spacious primary suite. Stylecraft's selections round out everything that make this floor plan so special.