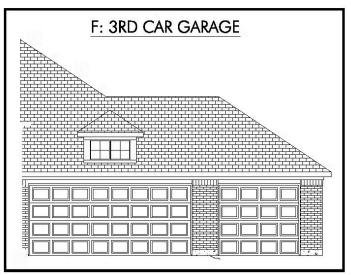

## The 1818

**Muir Wood Community** 

PRICE FROM:

\$387,900

1,884 - 1895

L

2 - 4 Bedrooms

2 Bathrooms

🛱 2 - 3 Car

Garage

Some images shown may be from a previously built Stylecraft home of similar design. Actual options, colors, and selections may vary. Contact us for details!

If charm and elegance are what you're looking for – Welcome home! A favorite of many, the 1818 has several features that make it stand out from the rest. From the moment your eyes catch the stunning exterior, you're captivated. Interior features include dual living areas to use as you choose, a large kitchen with granite-topped island that is open through the dining and living room, stunning windows flowing with natural light, an optional study alcove, and a spacious primary suite. Stylecraft's selections round out everything that make this floor plan so special.