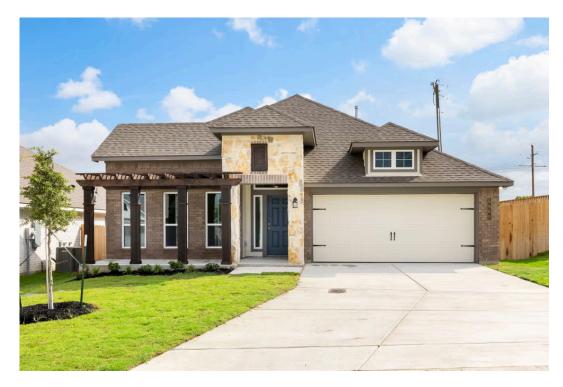

🛱 2 - 3 Car

Garage

Some images shown may be from a previously built Stylecraft home of similar design. Actual options, colors, and selections may vary. Contact us for details!

If charm and elegance are what you're looking for – Welcome home! A favorite of many, the 1818 has several features that make it stand out from the rest. From the moment your eyes catch the stunning exterior, you're captivated. Interior features include dual living areas to use as you choose, a large kitchen with granite-topped island that is open through the dining and living room, stunning windows flowing with natural light, an optional study alcove, and a spacious primary suite. Stylecraft's selections round out everything that make this floor plan so special.