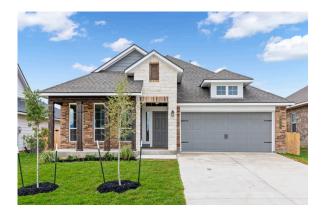

🛱 2 - 3 Car

Garage

Some images shown may be from a previously built Stylecraft home of similar design. Actual options, colors, and selections may vary. Contact us for details!

If charm and elegance are what you're looking for – Welcome home! A favorite of many, the 1818 has several features that make it stand out from the rest. From the moment your eyes catch the stunning exterior, you're captivated. Interior features include dual living areas to use as you choose, a large kitchen with granite-topped island that is open through the dining and living room, stunning windows flowing with natural light, an optional study alcove, and a spacious primary suite. Stylecraft's selections round out everything that make this floor plan so special.