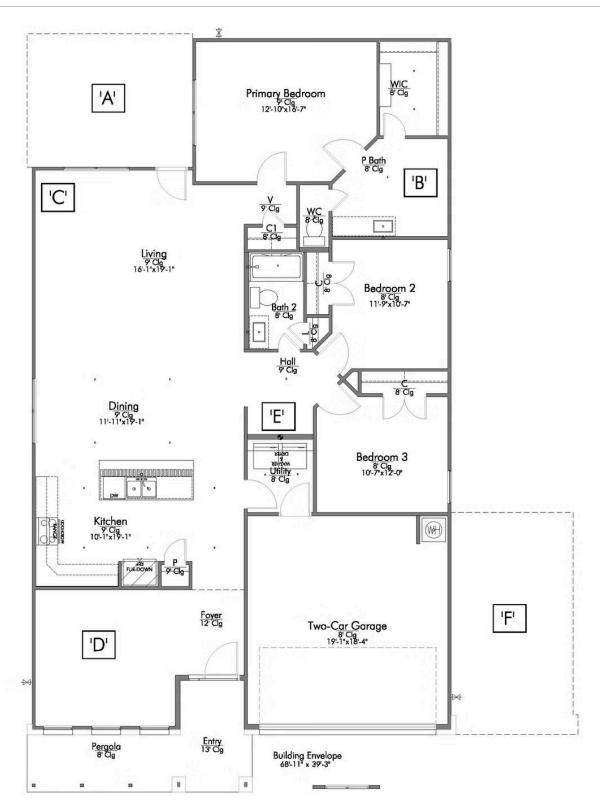

🛱 2 - 3 Car

Garage

Some images shown may be from a previously built Stylecraft home of similar design. Actual options, colors, and selections may vary. Contact us for details!

If charm and elegance are what you're looking for – Welcome home! A favorite of many, the 1818 has several features that make it stand out from the rest. From the moment your eyes catch the stunning exterior, you're captivated. Interior features include dual living areas to use as you choose, a large kitchen with granite-topped island that is open through the dining and living room, stunning windows flowing with natural light, an optional study alcove, and a spacious primary suite. Stylecraft's selections round out everything that make this floor plan so special.