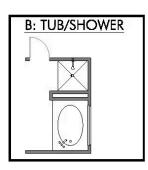

🛱 2 - 3 Car

Garage

Some images shown may be from a previously built Stylecraft home of similar design. Actual options, colors, and selections may vary. Contact us for details!

If charm and elegance are what you're looking for – Welcome home! A favorite of many, the 1818 has several features that make it stand out from the rest. From the moment your eyes catch the stunning exterior, you're captivated. Interior features include dual living areas to use as you choose, a large kitchen with granite-topped island that is open through the dining and living room, stunning windows flowing with natural light, an optional study alcove, and a spacious primary suite. Stylecraft's selections round out everything that make this floor plan so special.