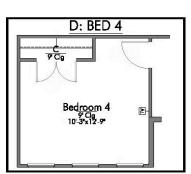

## The 1818

**Muir Wood Community** 

PRICE FROM:

\$387,900

1,884 - 1895

L

2 - 4 Bedrooms

2 Bathrooms

🛱 2 - 3 Car

Garage

Some images shown may be from a previously built Stylecraft home of similar design. Actual options, colors, and selections may vary. Contact us for details!

If charm and elegance are what you're looking for – Welcome home! A favorite of many, the 1818 has several features that make it stand out from the rest. From the moment your eyes catch the stunning exterior, you're captivated. Interior features include dual living areas to use as you choose, a large kitchen with granite-topped island that is open through the dining and living room, stunning windows flowing with natural light, an optional study alcove, and a spacious primary suite. Stylecraft's selections round out everything that make this floor plan so special.