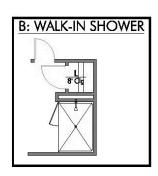

🛱 2 - 3 Car

Garage

Some images shown may be from a previously built Stylecraft home of similar design. Actual options, colors, and selections may vary. Contact us for details!

If charm and elegance are what you're looking for – Welcome home! A favorite of many, the 1818 has several features that make it stand out from the rest. From the moment your eyes catch the stunning exterior, you're captivated. Interior features include dual living areas to use as you choose, a large kitchen with granite-topped island that is open through the dining and living room, stunning windows flowing with natural light, an optional study alcove, and a spacious primary suite. Stylecraft's selections round out everything that make this floor plan so special.