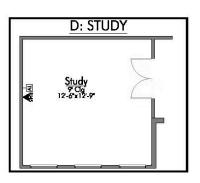

🛱 2 - 3 Car

Garage

Some images shown may be from a previously built Stylecraft home of similar design. Actual options, colors, and selections may vary. Contact us for details!

If charm and elegance are what you're looking for – Welcome home! A favorite of many, the 1818 has several features that make it stand out from the rest. From the moment your eyes catch the stunning exterior, you're captivated. Interior features include dual living areas to use as you choose, a large kitchen with granite-topped island that is open through the dining and living room, stunning windows flowing with natural light, an optional study alcove, and a spacious primary suite. Stylecraft's selections round out everything that make this floor plan so special.