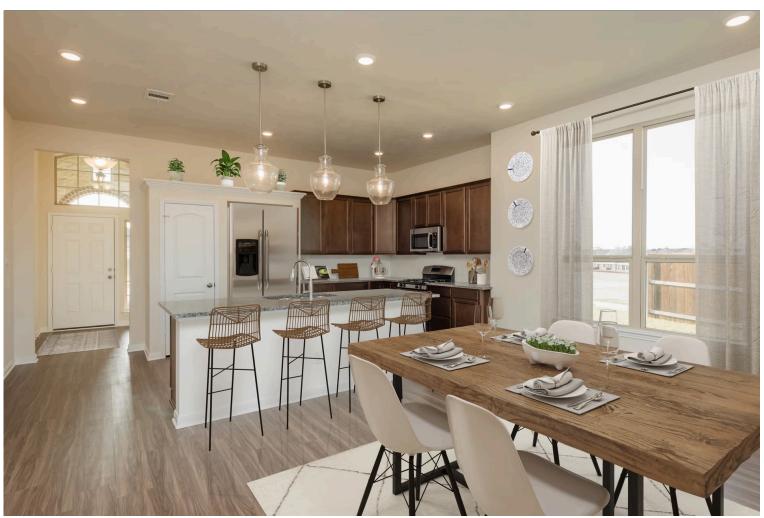

🛱 2 - 3 Car

Garage

Some images shown may be from a previously built Stylecraft home of similar design. Actual options, colors, and selections may vary. Contact us for details!

If charm and elegance are what you're looking for – Welcome home! A favorite of many, the 1818 has several features that make it stand out from the rest. From the moment your eyes catch the stunning exterior, you're captivated. Interior features include dual living areas to use as you choose, a large kitchen with granite-topped island that is open through the dining and living room, stunning windows flowing with natural light, an optional study alcove, and a spacious primary suite. Stylecraft's selections round out everything that make this floor plan so special.