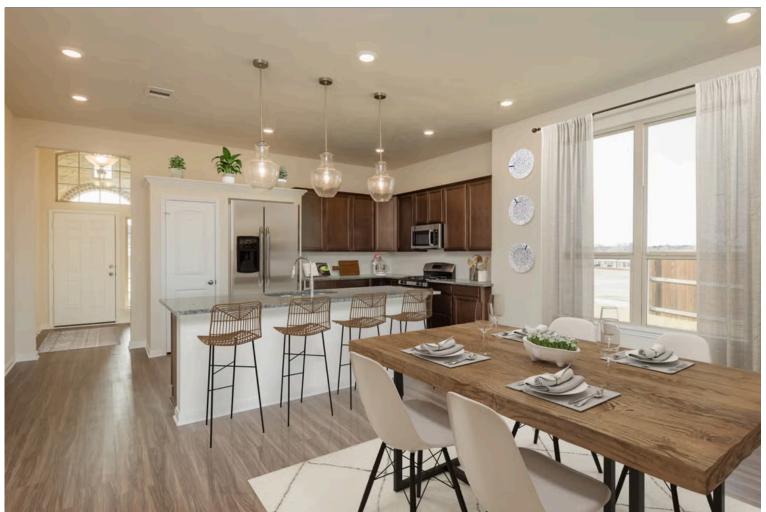

Some images shown may be from a previously built Stylecraft home of similar design. Actual options, colors, and selections may vary. Contact us for details!

If charm and elegance are what you're looking for – Welcome home! A favorite of many, the 1818 has several features that make it stand out from the rest. From the moment your eyes catch the stunning exterior, you're captivated. Interior features include dual living areas to use as you choose, a large kitchen with granite-topped island that is open through the dining and living room, stunning windows flowing with natural light, and a spacious primary suite. Stylecraft's selections round out everything that make this floor plan so special.

Additional Options Included: Painted Cabinets Throughout, a Decorative Tile Backsplash, Additional LED Recessed Lighting, a Walk in Shower in the Primary Bathroom, Under Cabinet Lighting, a Converted Life Space to a Study, and 1-Lite Inserts to Twin Doors