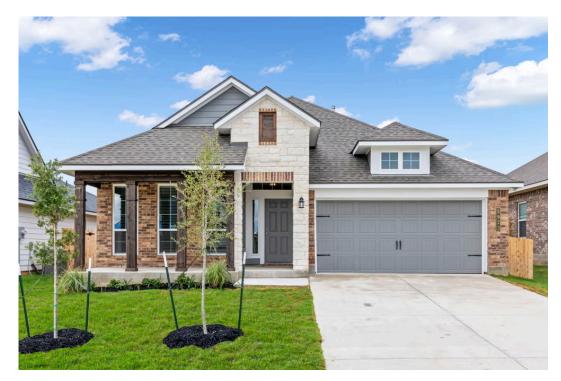

## 7970 Charles Branch Lane ANDERSON, TX 77830

**Muir Wood Community** 

PRICE:

\$410,900

1.884 Ft<sup>2</sup>

º□ 3 Bedrooms

2 Bathrooms

2 Car Garage

Some images shown may be from a previously built Stylecraft home of similar design. Actual options, colors, and selections may vary. Contact us for details!

If charm and elegance are what you're looking for – Welcome home! A favorite of many, the 1818 has several features that make it stand out from the rest. From the moment your eyes catch the stunning exterior, you're captivated. Interior features include dual living areas to use as you choose, a large kitchen with granite-topped island that is open through the dining and living room, stunning windows flowing with natural light, and a spacious primary suite. Stylecraft's selections round out everything that make this floor plan so special.