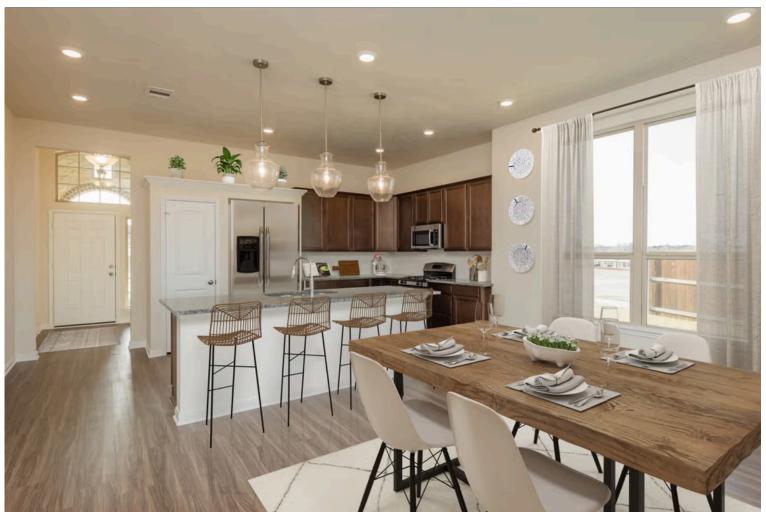

If charm and elegance are what you're looking for – Welcome home! A favorite of many, the 1818 has several features that make it stand out from the rest. From the moment your eyes catch the stunning exterior, you're captivated. Interior features include dual living areas to use as you choose, a large kitchen with granite-topped island that is open through the dining and living room, stunning windows flowing with natural light, an optional study alcove, and a spacious primary suite. Stylecraft's selections round out everything that make this floor plan so special.

Additional options included: A three-car garage, a head knocker cabinet in the primary bathroom, painted cabinets throughout, upper cabinets above the washer and dryer, a decorative tile backsplash, an upgraded front door, integral miniblinds in the rear door, additional LED recessed lighting, pendant lighting in the kitchen, and a single basin kitchen sink