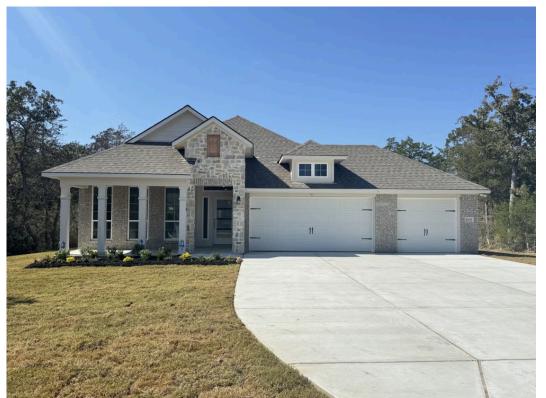

## 8338 Muir Wood Loop ANDERSON, TX 77830

**Muir Wood Community** 

1,884 Ft<sup>2</sup>

3 Bedrooms

2 Bathrooms

3 Car Garage

Some images shown may be from a previously built Stylecraft home of similar design. Actual options, colors, and selections may vary. Contact us for details!

If charm and elegance are what you're looking for – Welcome home! A favorite of many, the 1818 has several features that make it stand out from the rest. From the moment your eyes catch the stunning exterior, you're captivated. Interior features include dual living areas to use as you choose, a large kitchen with granite-topped island that is open through the dining and living room, stunning windows flowing with natural light, an optional study alcove, and a spacious primary suite. Stylecraft's selections round out everything that make this floor plan so special.