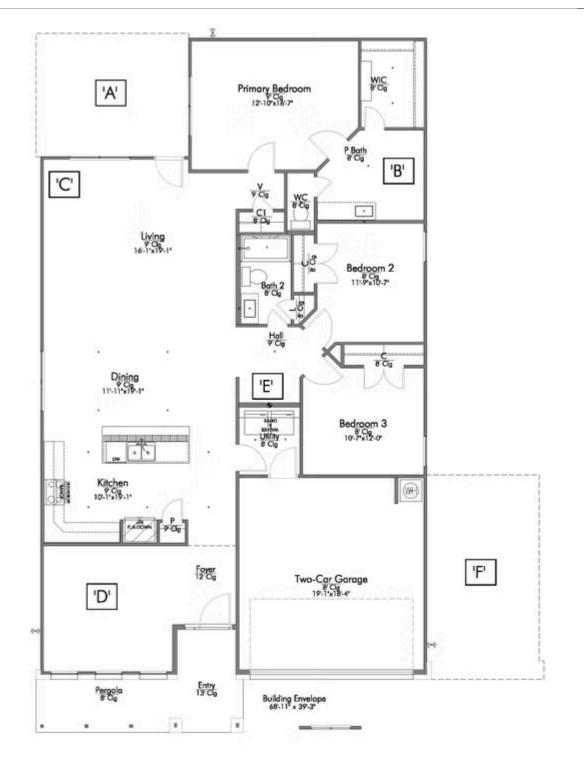

If charm and elegance are what you're looking for - Welcome home! A favorite of many, the 1818 has several features that make it stand out from the rest. From the moment your eyes catch the stunning exterior, you're captivated. Interior features include dual living areas to use as you choose, a large kitchen with granite-topped island that is open through the dining and living room, stunning windows flowing with natural light, and a spacious primary suite. Stylecraft's selections round out everything that make this floor plan so special.

Additional Options Included: An Additional Full Bedroom, a Head Knocker Cabinet in each Bathroom, Integral Miniblinds in the Rear Door, Additional LED Recessed Lighting, Under Cabinet Lighting, and Pendant Lighting in the Kitchen