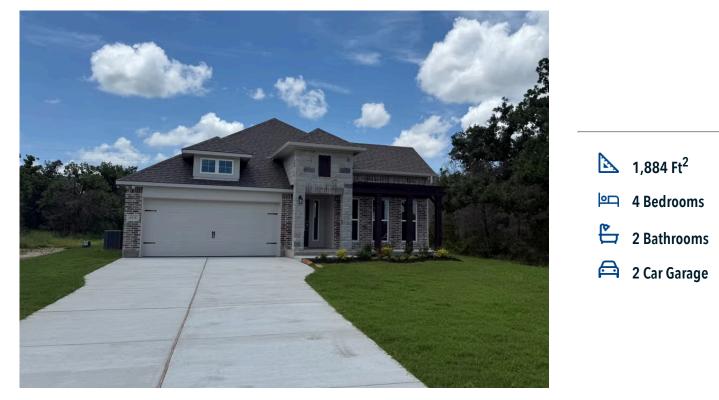

# 8531 Sierra Lane ANDERSON, TX 77830

**Muir Wood Community** 

Some images shown may be from a previously built Stylecraft home of similar design. Actual options, colors, and selections may vary. Contact us for details!

If charm and elegance are what you're looking for - Welcome home! A favorite of many, the 1818 has several features that make it stand out from the rest. From the moment your eyes catch the stunning exterior, you're captivated. Interior features include dual living areas to use as you choose, a large kitchen with granite-topped island that is open through the dining and living room, stunning windows flowing with natural light, and a spacious primary suite. Stylecraft's selections round out everything that make this floor plan so special.