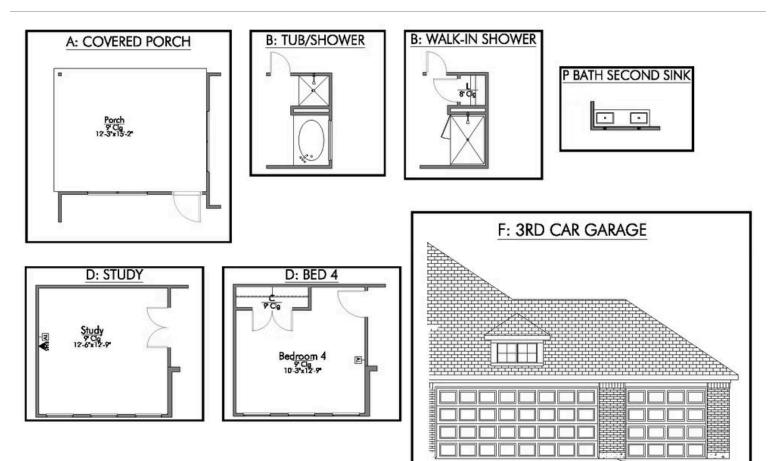

Additional Options Included: An Additional Full Bedroom, a Head Knocker Cabinet in each Bathroom, Integral Miniblinds in the Rear Door, Additional LED Recessed Lighting, Under Cabinet Lighting, and Pendant Lighting in the Kitchen