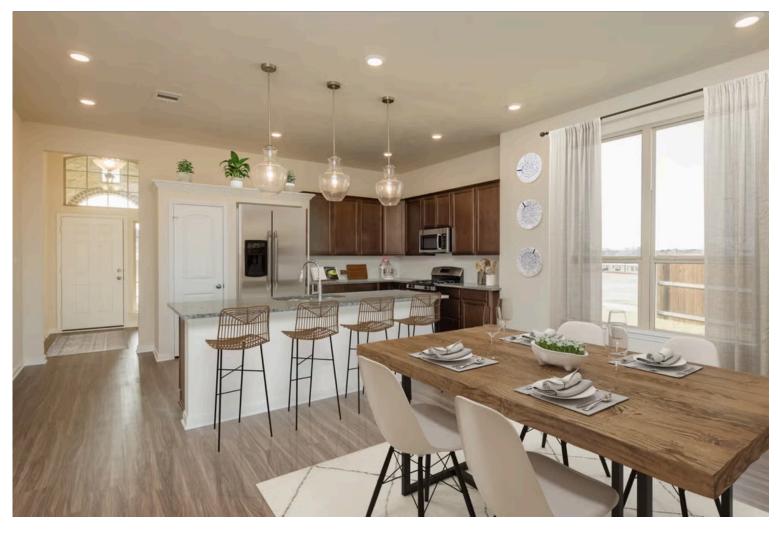

If charm and elegance are what you're looking for - Welcome home! A favorite of many, the 1818 has several features that make it stand out from the rest. From the moment your eyes catch the stunning exterior, you're captivated. Interior features include dual living areas to use as you choose, a large kitchen with granite-topped island that is open through the dining and living room, stunning windows flowing with natural light, and a spacious primary suite. Stylecraft's selections round out everything that make this floor plan so special.