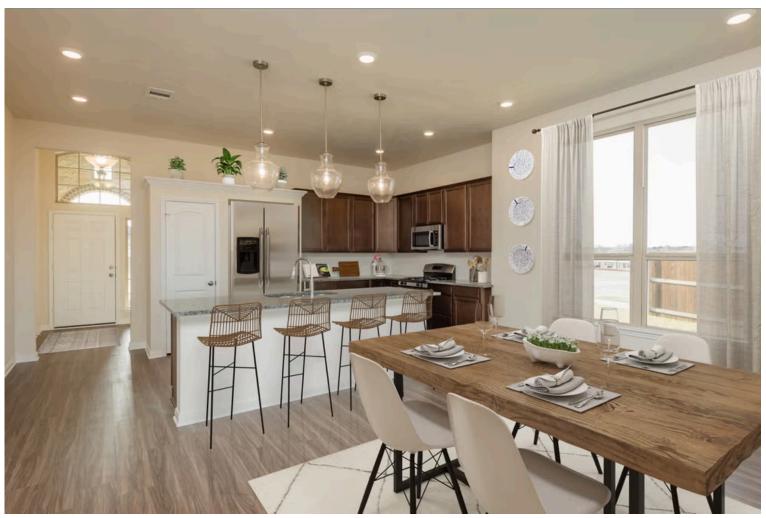

3 Car Garage

Some images shown may be from a previously built Stylecraft home of similar design. Actual options, colors, and selections may vary. Contact us for details!

If charm and elegance are what you're looking for - Welcome home! A favorite of many, the 1818 has several features that make it stand out from the rest. From the moment your eyes catch the stunning exterior, you're captivated. Interior features include dual living areas to use as you choose, a large kitchen with granite-topped island that is open through the dining and living room, stunning windows flowing with natural light, an optional study alcove, and a spacious primary suite. Stylecraft's selections round out everything that make this floor plan so special.

Additional ontions included: A head knocker cabinet in the primary bathroom, additional LED recessed lighting, pendant lighting, a

and a three-car garage

**STYLECRAFT** 