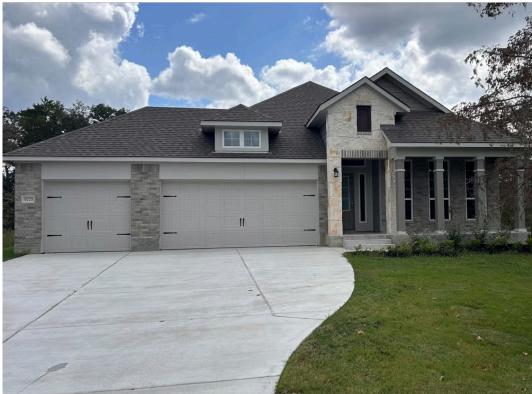

## 8725 Sierra Lane Anderson, TX 77830

**Muir Wood Community** 

PRICE:

<del>\$406,300</del>

\$None

1.884 Ft<sup>2</sup>

**□** 3 Bedrooms

2 Bathrooms

3 Car Garage

Some images shown may be from a previously built Stylecraft home of similar design. Actual options, colors, and selections may vary. Contact us for details!

If charm and elegance are what you're looking for - Welcome home! A favorite of many, the 1818 has several features that make it stand out from the rest. From the moment your eyes catch the stunning exterior, you're captivated. Interior features include dual living areas to use as you choose, a large kitchen with granite-topped island that is open through the dining and living room, stunning windows flowing with natural light, an optional study alcove, and a spacious primary suite. Stylecraft's selections round out everything that make this floor plan so special.