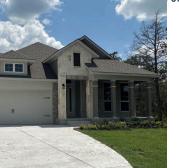

ual options, colors, and selections may vary. Contact us for details!

If charm and elegance are what you're looking for - Welcome home! A favorite of many, the 1818 has several features that make it stand out from the rest. From the moment your eyes catch the stunning exterior, you're captivated. Interior features include dual living areas to use as you choose, a large kitchen with granite-topped island that is open through the dining and living room, stunning windows flowing with natural light, an optional study alcove, and a spacious primary suite. Stylecraft's selections round out everything that make this floor plan so special.

Additional ontions included: A head knocker cabinet in the primary bathroom, additional LED recessed lighting, pendant lighting, a

and a three-car garage





**STYLECRAFT** 



## 8725 Sierra Lane

ANDERSON, TX 77830











## 8725 Sierra Lane

ANDERSON, TX 77830