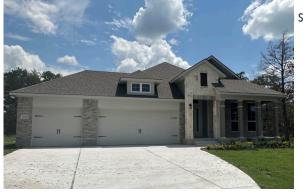

ctual options, colors, and selections may vary. Contact us for details!

If charm and elegance are what you're looking for - Welcome home! A favorite of many, the 1818 has several features that make it stand out from the rest. From the moment your eyes catch the stunning exterior, you're captivated. Interior features include dual living areas to use as you choose, a large kitchen with granite-topped island that is open through the dining and living room, stunning windows flowing with natural light, an optional study alcove, and a spacious primary suite. Stylecraft's selections round out everything that make this floor plan so special.

Additional ontions included: A head knocker cabinet in the primary bathroom, additional LED recessed lighting, pendant lighting, a

and a three-car garage





**STYLECRAFT** 



## 8725 Sierra Lane

ANDERSON, TX 77830











## 8725 Sierra Lane

ANDERSON, TX 77830