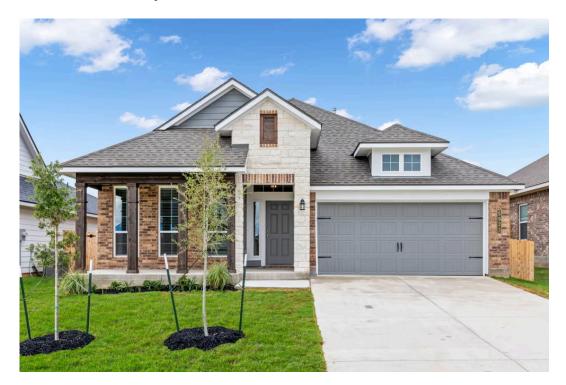

# 7805 Muir Wood Loop ANDERSON, TX 77830

**Muir Wood Community** 

1,884 Ft<sup>2</sup>

□□ 3 Bedrooms

2 Bathrooms

a Car Garage

# Some images shown may be from a previously built Stylecraft home of similar design. Actual options, colors, and selections may vary. Contact us for details!

If charm and elegance are what you're looking for – Welcome home! A favorite of many, the 1818 has several features that make it stand out from the rest. From the moment your eyes catch the stunning exterior, you're captivated. Interior features include dual living areas to use as you choose, a large kitchen with granite-topped island that is open through the dining and living room, stunning windows flowing with natural light, an optional study alcove, and a spacious primary suite. Stylecraft's selections round out everything that make this floor plan so special.