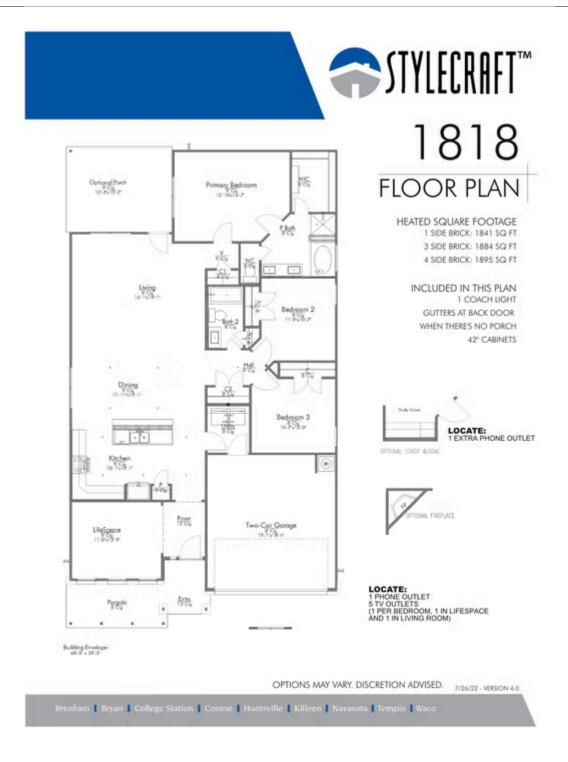

# 7805 Muir Wood Loop ANDERSON, TX 77830

**Muir Wood Community** 

1,884 Ft<sup>2</sup>

□□ 3 Bedrooms

2 Bathrooms

a Car Garage

# Some images shown may be from a previously built Stylecraft home of similar design. Actual options, colors, and selections may vary. Contact us for details!

If charm and elegance are what you're looking for – Welcome home! A favorite of many, the 1818 has several features that make it stand out from the rest. From the moment your eyes catch the stunning exterior, you're captivated. Interior features include dual living areas to use as you choose, a large kitchen with granite-topped island that is open through the dining and living room, stunning windows flowing with natural light, an optional study alcove, and a spacious primary suite. Stylecraft's selections round out everything that make this floor plan so special.

Additional options included: Tiled walk-in primary bathroom shower, a converted Life Space to study, an additional cabinet in primary bathroom, vented kitchen Microhood, pendant lighting, under cabinet lighting, decorative tile backsplash, upgraded granite countertops throughout, upgraded front door, integral miniblinds in rear door, a three-car garage, an exterior flood light, and an additional TV outlet in the living room