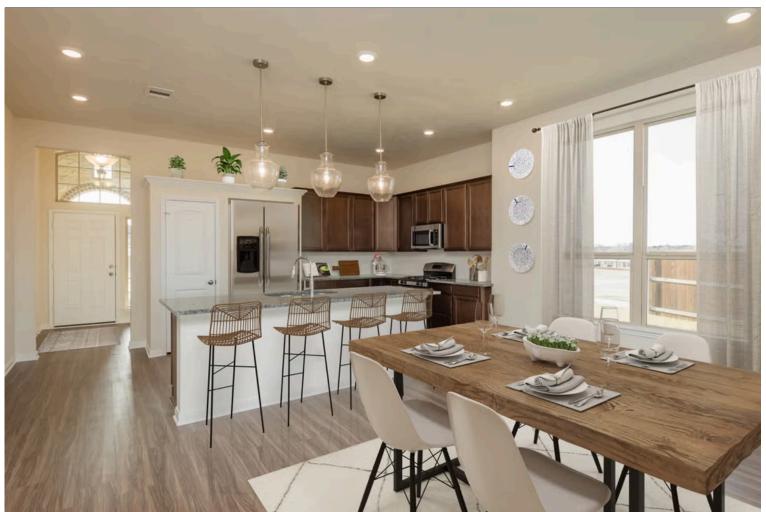

# Some images shown may be from a previously built Stylecraft home of similar design. Actual options, colors, and selections may vary. Contact us for details!

If charm and elegance are what you're looking for – Welcome home! A favorite of many, the 1818 has several features that make it stand out from the rest. From the moment your eyes catch the stunning exterior, you're captivated. Interior features include dual living areas to use as you choose, a large kitchen with granite-topped island that is open through the dining and living room, stunning windows flowing with natural light, an optional study alcove, and a spacious primary suite. Stylecraft's selections round out everything that make this floor plan so special.

Additional options included: Tiled walk-in primary bathroom shower, a converted Life Space to study, an additional cabinet in primary bathroom, vented kitchen Microhood, pendant lighting, under cabinet lighting, decorative tile backsplash, upgraded granite countertops throughout, upgraded front door, integral miniblinds in rear door, a three-car garage, an exterior flood light, and an additional TV outlet in the living room