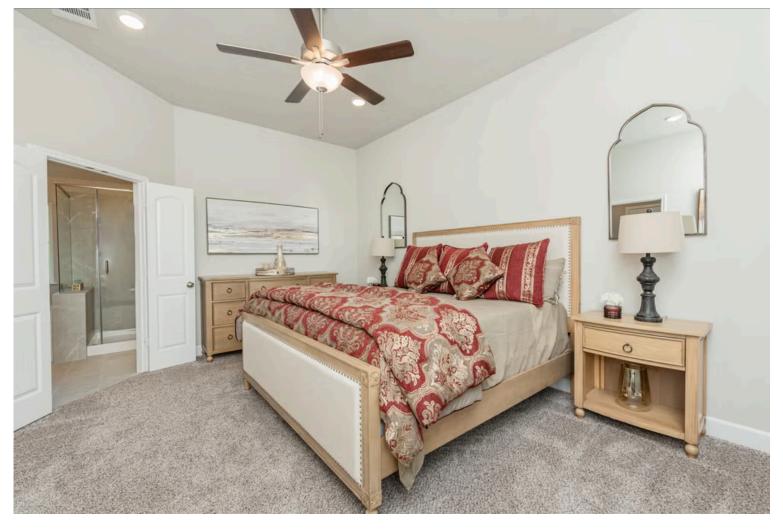

## Some images shown may be from a previously built Stylecraft home of similar design. Actual options, colors, and selections may vary. Contact us for details!

If charm and elegance are what you're looking for – Welcome home! A favorite of many, the 1818 has several features that make it stand out from the rest. From the moment your eyes catch the stunning exterior, you're captivated. Interior features include dual living areas to use as you choose, a large kitchen with granite-topped island that is open through the dining and living room, stunning windows flowing with natural light, an optional study alcove, and a spacious primary suite. Stylecraft's selections round out everything that make this floor plan so special.