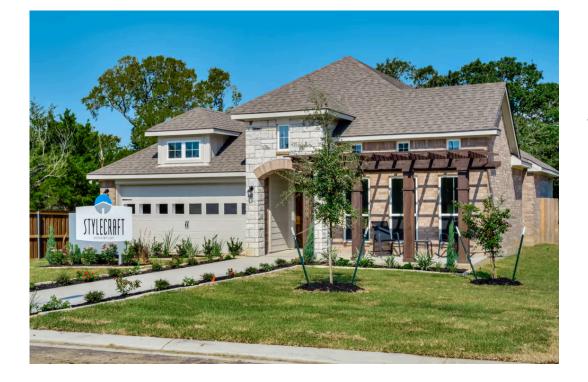

# 7981 Muir Wood Loop ANDERSON, TX 77830

Muir Wood Community

## Some images shown may be from a previously built Stylecraft home of similar design. Actual options, colors, and selections may vary. Contact us for details!

If charm and elegance are what you're looking for – Welcome home! A favorite of many, the 1818 has several features that make it stand out from the rest. From the moment your eyes catch the stunning exterior, you're captivated. Interior features include dual living areas to use as you choose, a large kitchen with granite-topped island that is open through the dining and living room, stunning windows flowing with natural light, an optional study alcove, and a spacious primary suite. Stylecraft's selections round out everything that make this floor plan so special.