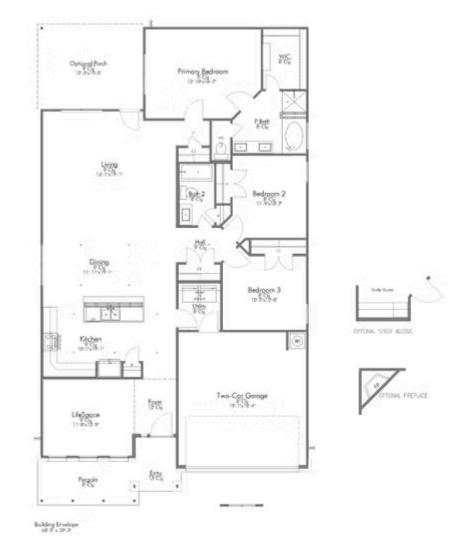

## Some images shown may be from a previously built Stylecraft home of similar design. Actual options, colors, and selections may vary. Contact us for details!

If charm and elegance are what you're looking for – Welcome home! A favorite of many, the 1818 has several features that make it stand out from the rest. From the moment your eyes catch the stunning exterior, you're captivated. Interior features include dual living areas to use as you choose, a large kitchen with granite-topped island that is open through the dining and living room, stunning windows flowing with natural light, an optional study alcove, and a spacious primary suite. Stylecraft's selections round out everything that make this floor plan so special.