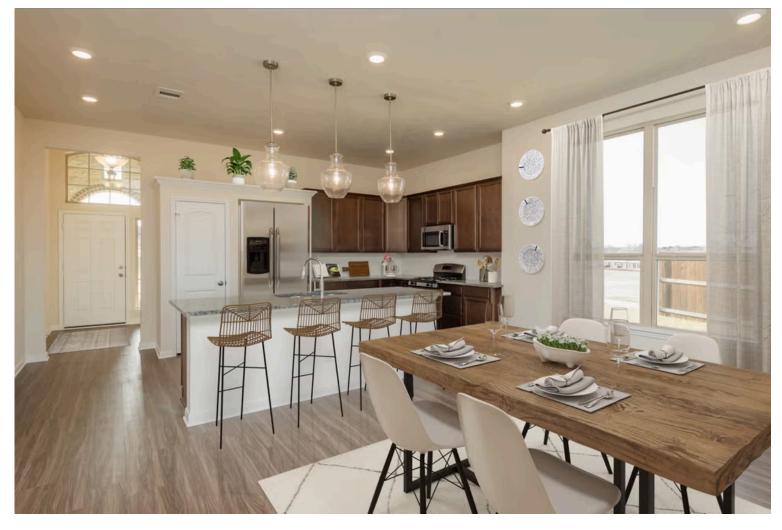

## Some images shown may be from a previously built Stylecraft home of similar design. Actual options, colors, and selections may vary. Contact us for details!

If charm and elegance are what you're looking for – Welcome home! A favorite of many, the 1818 has several features that make it stand out from the rest. From the moment your eyes catch the stunning exterior, you're captivated. Interior features include dual living areas to use as you choose, a large kitchen with granite-topped island that is open through the dining and living room, stunning windows flowing with natural light, an optional study alcove, and a spacious primary suite. Stylecraft's selections round out everything that make this floor plan so special.

Additional options included: Additional cabinetry in bathrooms, vented microhood in kitchen, pendant lighting, under cabinet lighting, decorative tile backsplash, Knotty Alder front door, integral blinds in rear door, 3rd car garage, and a study