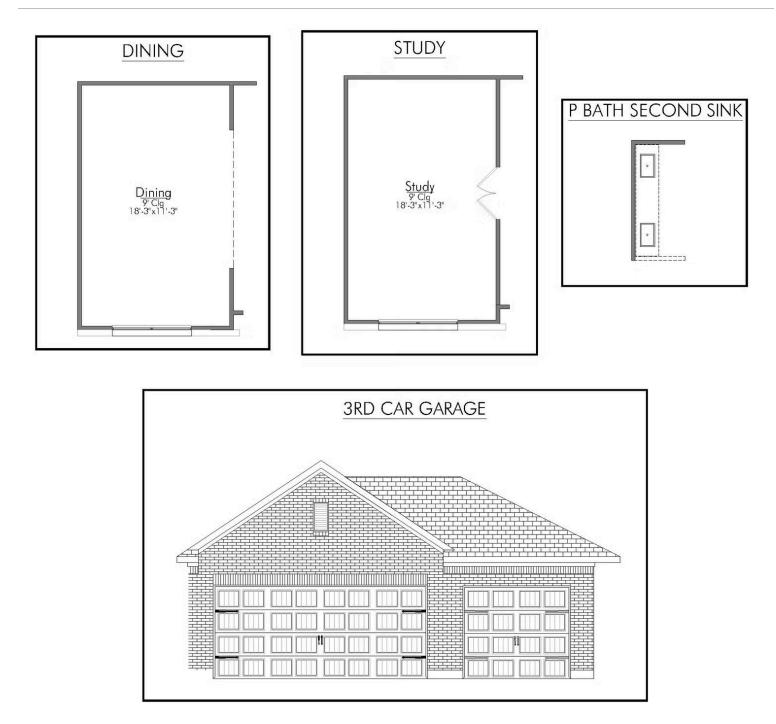

# The 1846

PRICE FROM: **\$406,900** 

Some images shown may be from a previously built Stylecraft home of similar design. Actual options, colors, and selections may vary. Contact us for details!

The definition of personal elegance, the 1846 is one of our most warm and welcoming floor plans. We love the newly-expanded open concept kitchen, living room, and breakfast area, and how you can choose between having a study, dining room, or 4th bedroom. The primary bedroom is incredibly spacious, with a large walk-in closet, private shower, and garden tub. With more options to personalize through our gorgeous interior and exterior selections, you'll never feel more at home.