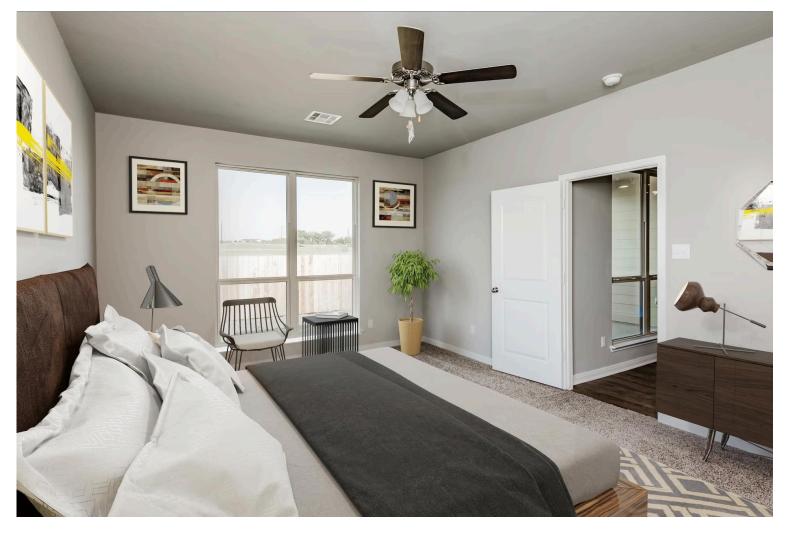

# The 1846

PRICE FROM: **\$406,900** 

Some images shown may be from a previously built Stylecraft home of similar design. Actual options, colors, and selections may vary. Contact us for details!

The definition of personal elegance, the 1846 is one of our most warm and welcoming floor plans. We love the newly-expanded open concept kitchen, living room, and breakfast area, and how you can choose between having a study, dining room, or 4th bedroom. The primary bedroom is incredibly spacious, with a large walk-in closet, private shower, and garden tub. With more options to personalize through our gorgeous interior and exterior selections, you'll never feel more at home.