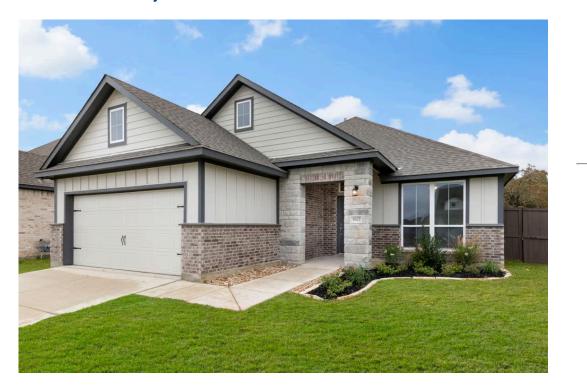

# The 1846

PRICE FROM: **\$406,900** 

Some images shown may be from a previously built Stylecraft home of similar design. Actual options, colors, and selections may vary. Contact us for details!

The definition of personal elegance, the 1846 is one of our most warm and welcoming floor plans. We love the newly-expanded open concept kitchen, living room, and breakfast area, and how you can choose between having a study, dining room, or 4th bedroom. The primary bedroom is incredibly spacious, with a large walk-in closet, private shower, and garden tub. With more options to personalize through our gorgeous interior and exterior selections, you'll never feel more at home.