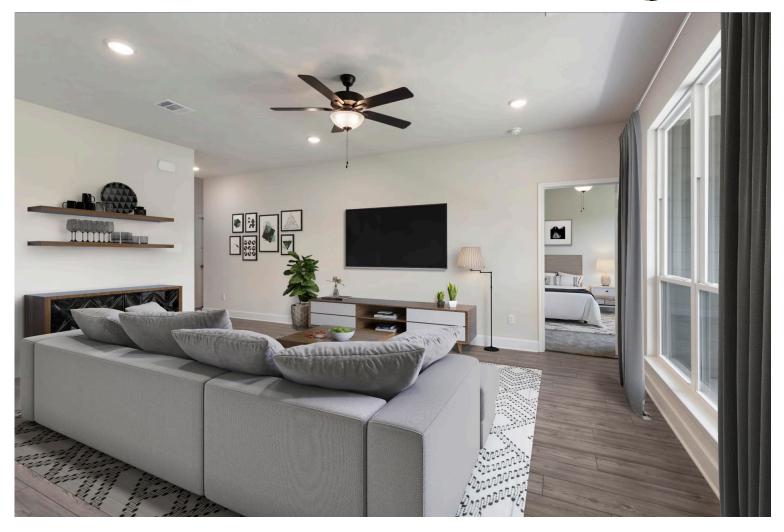

# The 1846

PRICE FROM: **\$406,900** 

Some images shown may be from a previously built Stylecraft home of similar design. Actual options, colors, and selections may vary. Contact us for details!

The definition of personal elegance, the 1846 is one of our most warm and welcoming floor plans. We love the newly-expanded open concept kitchen, living room, and breakfast area, and how you can choose between having a study, dining room, or 4th bedroom. The primary bedroom is incredibly spacious, with a large walk-in closet, private shower, and garden tub. With more options to personalize through our gorgeous interior and exterior selections, you'll never feel more at home.