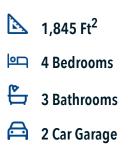

# The 1846

PRICE FROM: **\$406,900** 

Some images shown may be from a previously built Stylecraft home of similar design. Actual options, colors, and selections may vary. Contact us for details!

The definition of personal elegance, the 1846 is one of our most warm and welcoming floor plans. We love the newly-expanded open concept kitchen, living room, and breakfast area, and how you can choose between having a study, dining room, or 4th bedroom. The primary bedroom is incredibly spacious, with a large walk-in closet, private shower, and garden tub. With more options to personalize through our gorgeous interior and exterior selections, you'll never feel more at home.