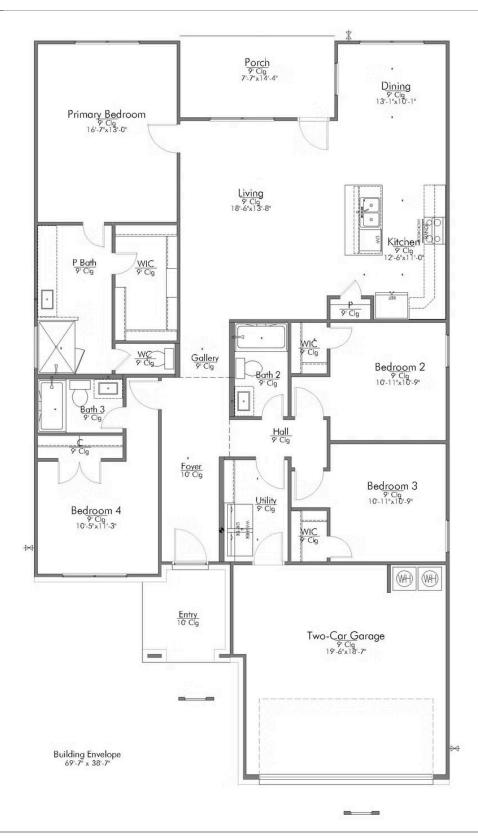

# The 1846

PRICE FROM: **\$406,900** 

Some images shown may be from a previously built Stylecraft home of similar design. Actual options, colors, and selections may vary. Contact us for details!

The definition of personal elegance, the 1846 is one of our most warm and welcoming floor plans. We love the newly-expanded open concept kitchen, living room, and breakfast area, and how you can choose between having a study, dining room, or 4th bedroom. The primary bedroom is incredibly spacious, with a large walk-in closet, private shower, and garden tub. With more options to personalize through our gorgeous interior and exterior selections, you'll never feel more at home.