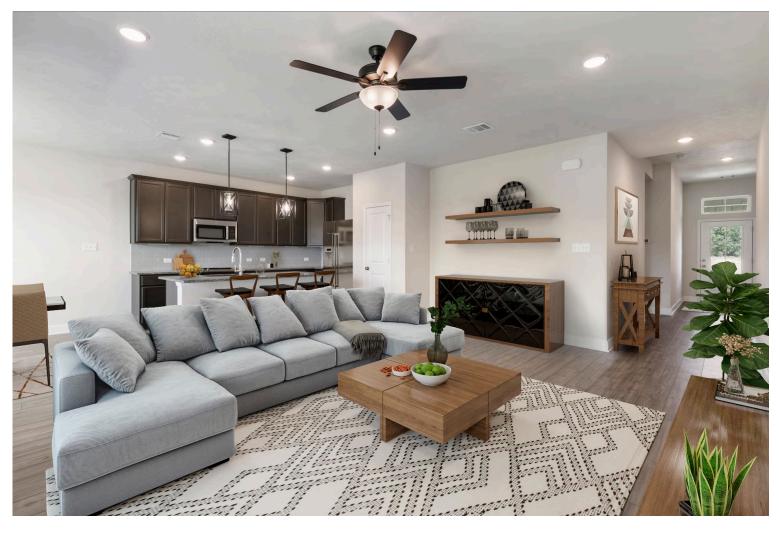

# The 1846

PRICE FROM: **\$406,900** 

Some images shown may be from a previously built Stylecraft home of similar design. Actual options, colors, and selections may vary. Contact us for details!

The definition of personal elegance, the 1846 is one of our most warm and welcoming floor plans. We love the newly-expanded open concept kitchen, living room, and breakfast area, and how you can choose between having a study, dining room, or 4th bedroom. The primary bedroom is incredibly spacious, with a large walk-in closet, private shower, and garden tub. With more options to personalize through our gorgeous interior and exterior selections, you'll never feel more at home.