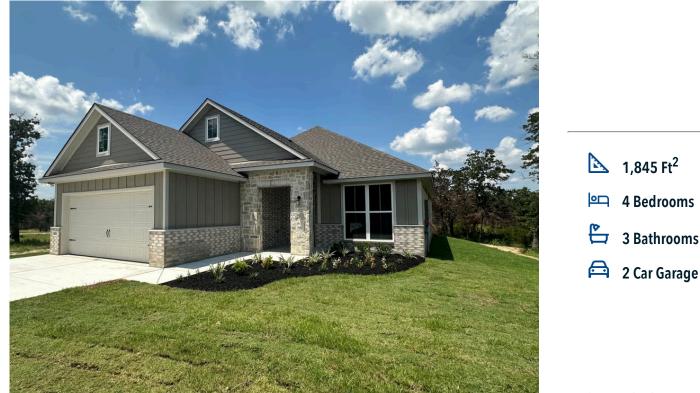

# 8566 Sierra Lane ANDERSON, TX 77830

**Muir Wood Community** 

Some images shown may be from a previously built Stylecraft home of similar design. Actual options, colors, and selections may vary. Contact us for details!

The definition of personal elegance, the 1846 is one of our most warm and welcoming floor plans. We love the newly-expanded open concept kitchen, living room, and breakfast area, and how you can choose between having a study, dining room, or 4th bedroom. The primary bedroom is incredibly spacious, with a large walk-in closet, private shower, and garden tub. With more options to personalize through our gorgeous interior and exterior selections, you'll never feel more at home.