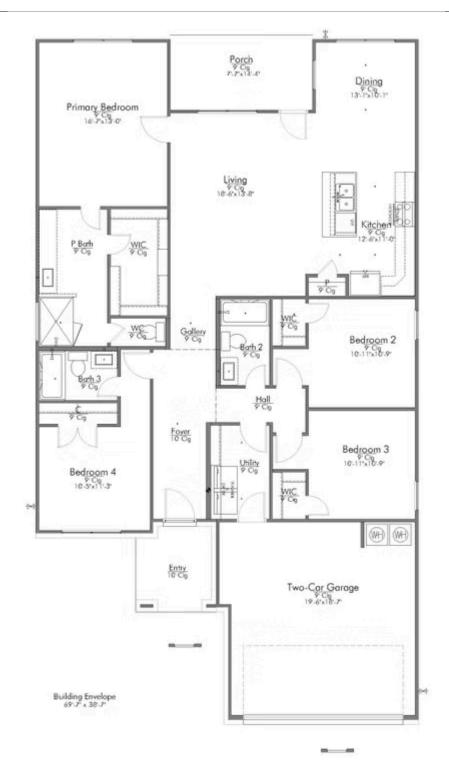

The definition of personal elegance, the 1846 is one of our most warm and welcoming floor plans. We love the newly-expanded open concept kitchen, living room, and breakfast area, and how you can choose between having a study, dining room, or 4th bedroom. The primary bedroom is incredibly spacious, with a large walk-in closet, private shower, and garden tub. With more options to personalize through our gorgeous interior and exterior selections, you'll never feel more at home.