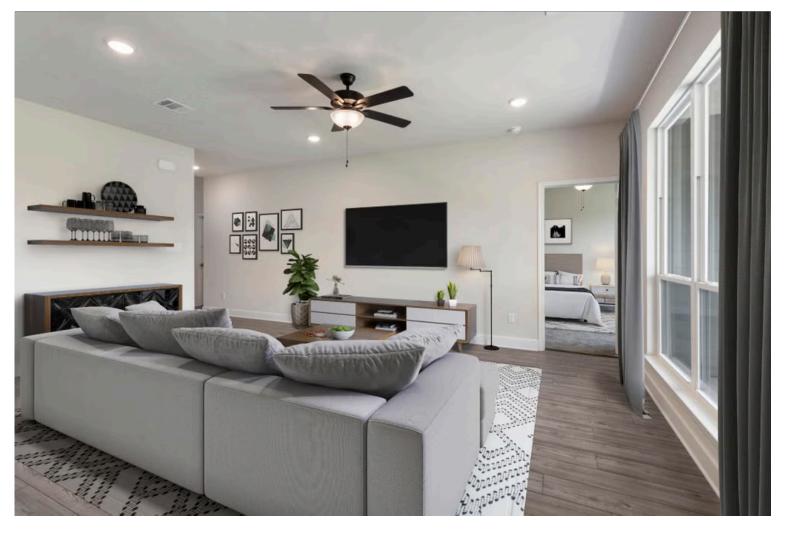

The definition of personal elegance, the 1846 is one of our most warm and welcoming floor plans. We love the newly-expanded open concept kitchen, living room, and breakfast area, and how you can choose between having a study, dining room, or 4th bedroom. The primary bedroom is incredibly spacious, with a large walk-in closet, private shower, and garden tub. With more options to personalize through our gorgeous interior and exterior selections, you'll never feel more at home.