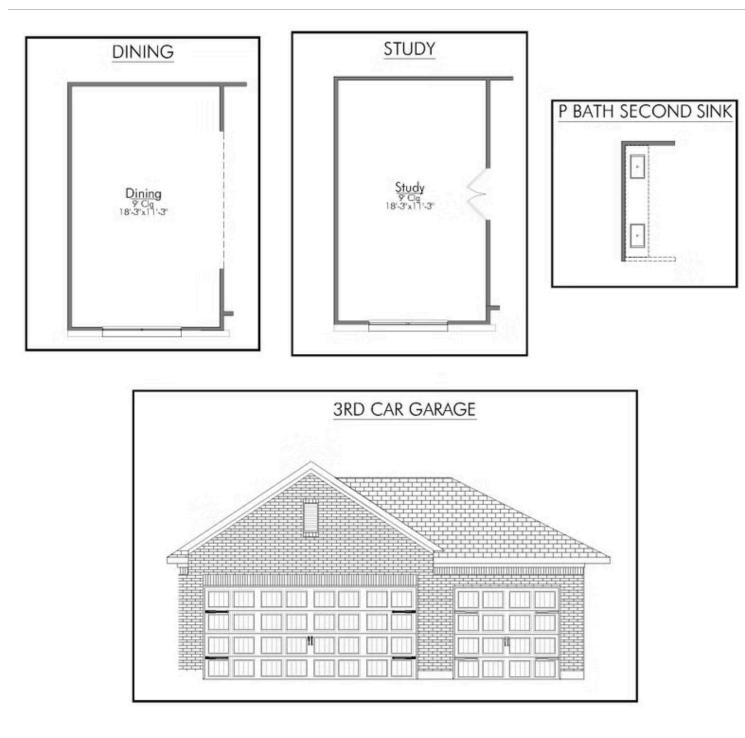

The definition of personal elegance, the 1846 is one of our most warm and welcoming floor plans. We love the newly-expanded open concept kitchen, living room, and breakfast area, and how you can choose between having a study, dining room, or 4th bedroom. The primary bedroom is incredibly spacious, with a large walk-in closet, private shower, and garden tub. With more options to personalize through our gorgeous interior and exterior selections, you'll never feel more at home.