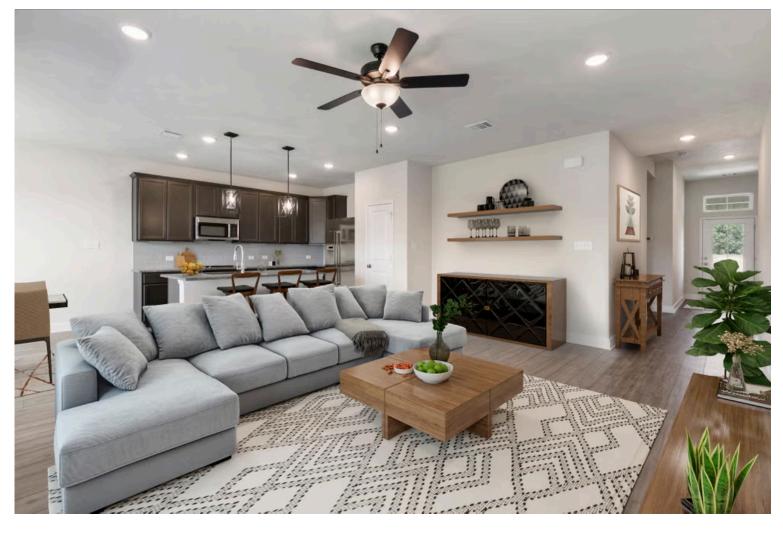

The definition of personal elegance, the 1846 is one of our most warm and welcoming floor plans. We love the newly-expanded open concept kitchen, living room, and breakfast area, and how you can choose between having a study, dining room, or 4th bedroom. The primary bedroom is incredibly spacious, with a large walk-in closet, private shower, and garden tub. With more options to personalize through our gorgeous interior and exterior selections, you'll never feel more at home.

Additional options included: A head knocker cabinet in each bathroom, additional LED recessed lighting, pendant lighting, a decorative tile backsplash, an upgraded front door, integral miniblinds in the rear door, a single basin kitchen sink, and painted cabinets throughout