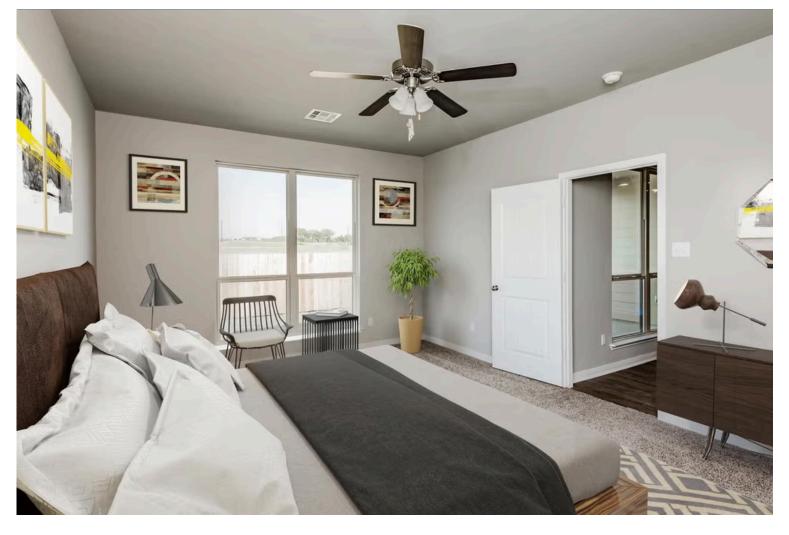

The definition of personal elegance, the 1846 is one of our most warm and welcoming floor plans. We love the newly-expanded open concept kitchen, living room, and breakfast area, and how you can choose between having a study, dining room, or 4th bedroom. The primary bedroom is incredibly spacious, with a large walk-in closet, private shower, and garden tub. With more options to personalize through our gorgeous interior and exterior selections, you'll never feel more at home.