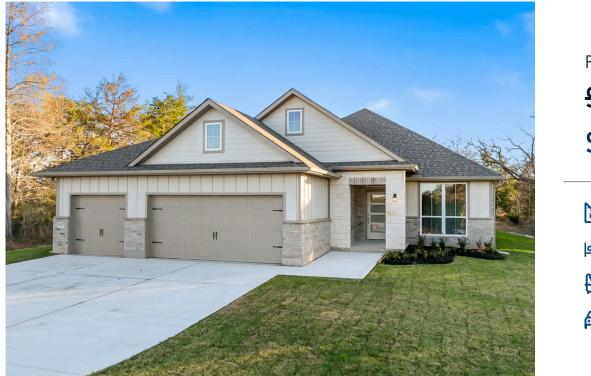

# 8657 Sierra Lane ANDERSON, TX 77830

Muir Wood Community

PRICE: **\$406,900 \$None** 

|   | 1,845 Ft <sup>2</sup> |
|---|-----------------------|
| ┉ | 4 Bedrooms            |
| P | 3 Bathrooms           |
|   | 3 Car Garage          |

Some images shown may be from a previously built Stylecraft home of similar design. Actual options, colors, and selections may vary. Contact us for details!

The definition of personal elegance, the 1846 is one of our most warm and welcoming floor plans. We love the newly-expanded open concept kitchen, living room, and breakfast area, and how you can choose between having a study, dining room, or 4th bedroom. The primary bedroom is incredibly spacious, with a large walk-in closet, private shower, and garden tub. With more options to personalize through our gorgeous interior and exterior selections, you'll never feel more at home.