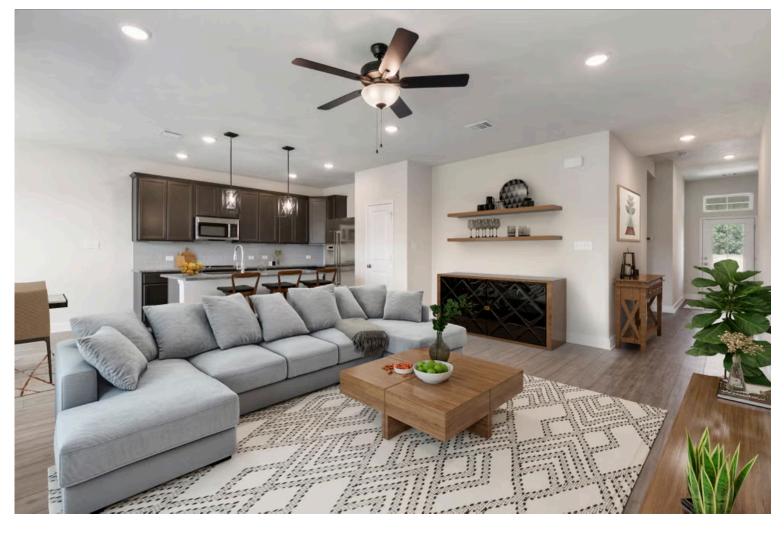

Some images shown may be from a previously built Stylecraft home of similar design. Actual options, colors, and selections may vary. Contact us for details!

The definition of personal elegance, the 1846 is one of our most warm and welcoming floor plans. We love the newly-expanded open concept kitchen, living room, and breakfast area, and how you can choose between having a study, dining room, or 4th bedroom. The primary bedroom is incredibly spacious, with a large walk-in closet, private shower, and garden tub. With more options to personalize through our gorgeous interior and exterior selections, you'll never feel more at home.