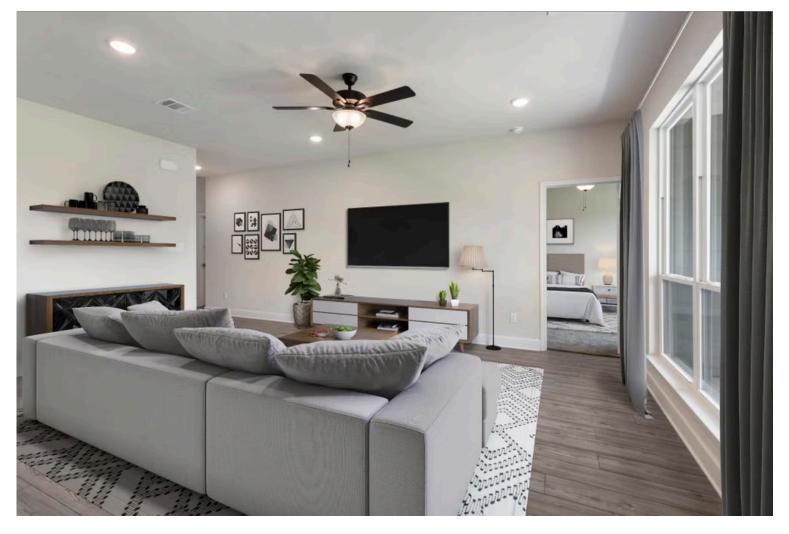

Some images shown may be from a previously built Stylecraft home of similar design. Actual options, colors, and selections may vary. Contact us for details!

The definition of personal elegance, the 1846 is one of our most warm and welcoming floor plans. We love the newly-expanded open concept kitchen, living room, and breakfast area, and how you can choose between having a study, dining room, or 4th bedroom. The primary bedroom is incredibly spacious, with a large walk-in closet, private shower, and garden tub. With more options to personalize through our gorgeous interior and exterior selections, you'll never feel more at home.