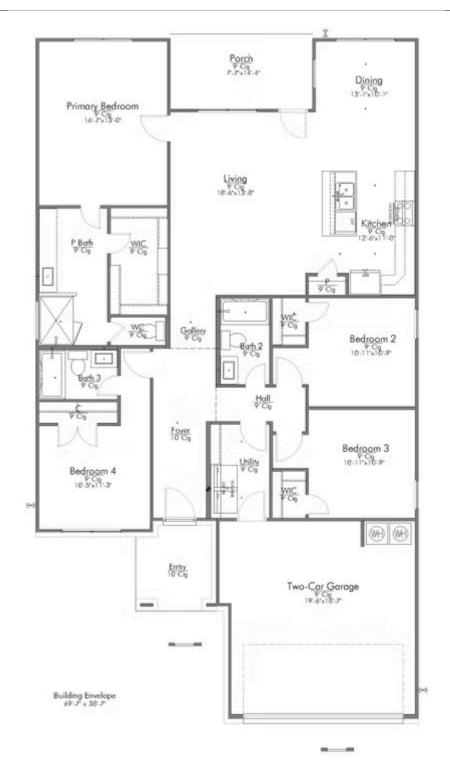

# 8657 Sierra Lane ANDERSON, TX 77830

Muir Wood Community

PRICE: **\$406,900 \$None** 

|   | 1,845 Ft <sup>2</sup> |
|---|-----------------------|
| ┉ | 4 Bedrooms            |
| P | 3 Bathrooms           |
|   | 3 Car Garage          |

Some images shown may be from a previously built Stylecraft home of similar design. Actual options, colors, and selections may vary. Contact us for details!

The definition of personal elegance, the 1846 is one of our most warm and welcoming floor plans. We love the newly-expanded open concept kitchen, living room, and breakfast area, and how you can choose between having a study, dining room, or 4th bedroom. The primary bedroom is incredibly spacious, with a large walk-in closet, private shower, and garden tub. With more options to personalize through our gorgeous interior and exterior selections, you'll never feel more at home.