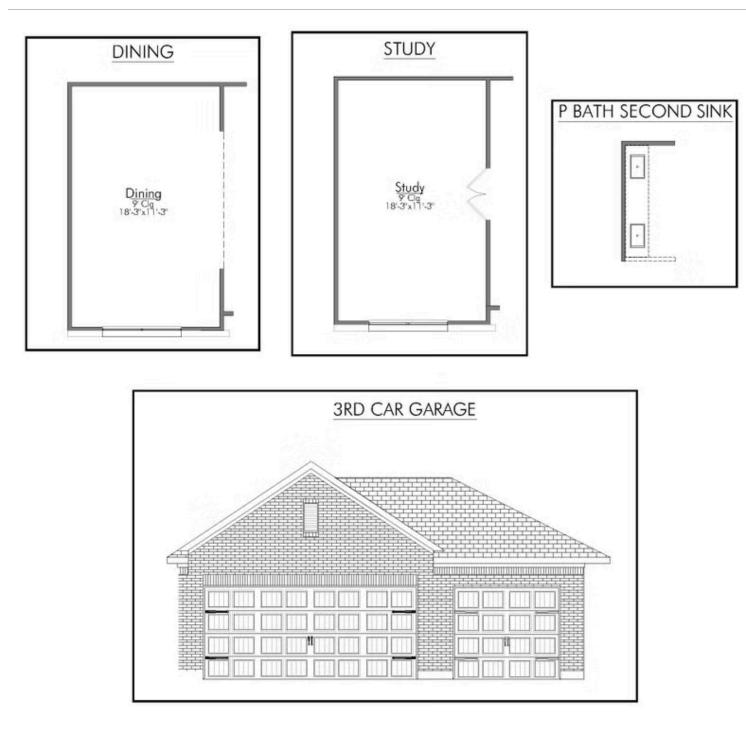

Some images shown may be from a previously built Stylecraft home of similar design. Actual options, colors, and selections may vary. Contact us for details!

The definition of personal elegance, the 1846 is one of our most warm and welcoming floor plans. We love the newly-expanded open concept kitchen, living room, and breakfast area, and how you can choose between having a study, dining room, or 4th bedroom. The primary bedroom is incredibly spacious, with a large walk-in closet, private shower, and garden tub. With more options to personalize through our gorgeous interior and exterior selections, you'll never feel more at home.