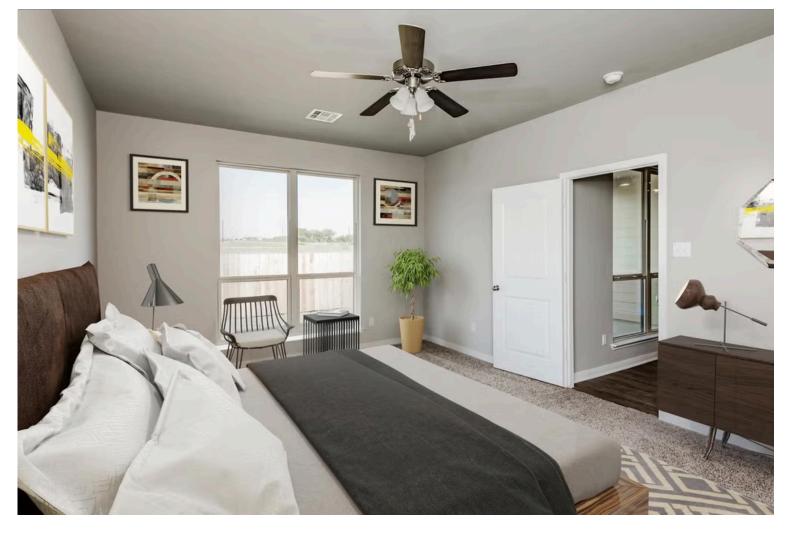

Some images shown may be from a previously built Stylecraft home of similar design. Actual options, colors, and selections may vary. Contact us for details!

The definition of personal elegance, the 1846 is one of our most warm and welcoming floor plans. We love the newly-expanded open concept kitchen, living room, and breakfast area, and how you can choose between having a study, dining room, or 4th bedroom. The primary bedroom is incredibly spacious, with a large walk-in closet, private shower, and garden tub. With more options to personalize through our gorgeous interior and exterior selections, you'll never feel more at home.