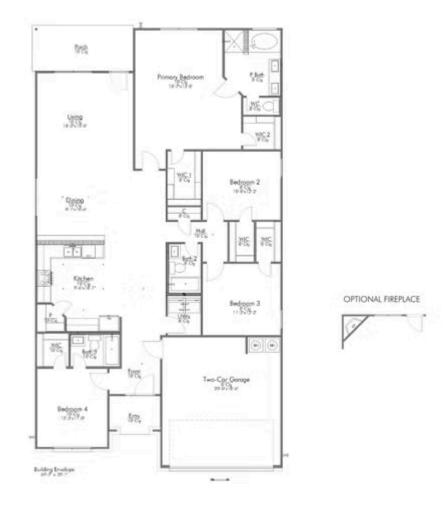

## Some images shown may be from a previously built Stylecraft home of similar design. Actual options, colors, and selections may vary. Contact us for details!

This 4 bedroom, 3 bath home is exactly what you've been looking for. Featuring a secondary bedroom suite, it's the perfect home for a multi-generational family, those looking for a private space for guests, or added privacy for one of your children. With walk-in closets in every bedroom and dual walk-in closets in the primary, you won't run out of storage space. Walk into your open concept living area, where you'll have more than enough room to cuddle up or host all of your friends and family.

Additional options included: Additional cabinets in all bathrooms, vented kitchen microhood, pendant lighting, under cabinet lighting, exterior coach light, decorative tile backsplash, upgraded front door, integral miniblinds in rear door, single basin kitchen sink, and an exterior flood light