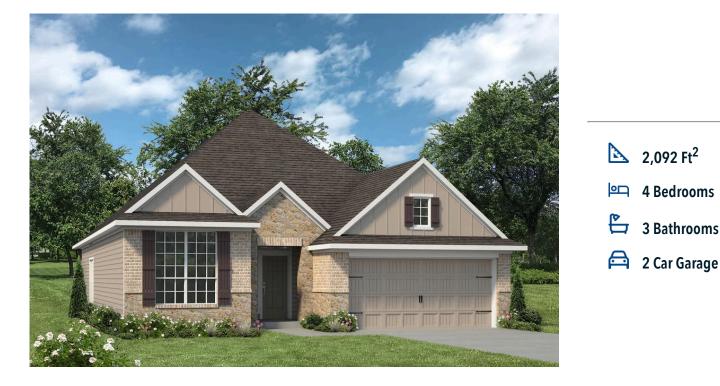

## 7918 Muir Wood Loop ANDERSON, TX 77830

**Muir Wood Community** 

## Some images shown may be from a previously built Stylecraft home of similar design. Actual options, colors, and selections may vary. Contact us for details!

This 4 bedroom, 3 bath home is exactly what you've been looking for. Featuring a secondary bedroom suite, it's the perfect home for a multi-generational family, those looking for a private space for guests, or added privacy for one of your children. With walk-in closets in every bedroom and dual walk-in closets in the primary, you won't run out of storage space. Walk into your open concept living area, where you'll have more than enough room to cuddle up or host all of your friends and family.

Additional options included: Additional cabinets in all bathrooms, vented kitchen microhood, pendant lighting, under cabinet lighting, exterior coach light, decorative tile backsplash, upgraded front door, integral miniblinds in rear door, single basin kitchen sink, and an exterior flood light