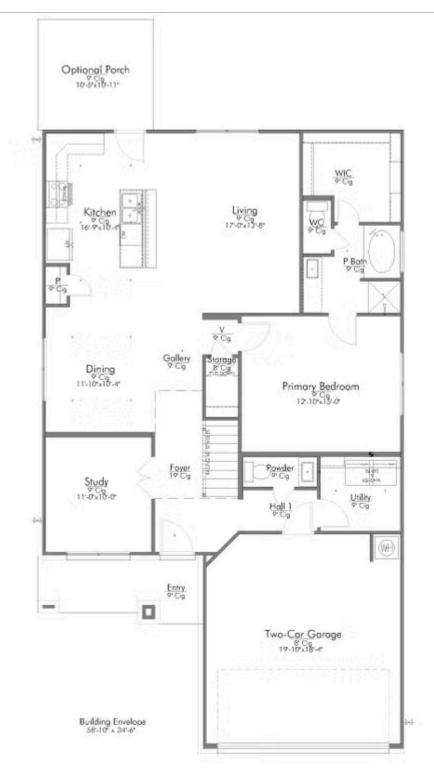

# 8513 Sierra Lane ANDERSON, TX 77830

Muir Wood Community

| A | 2,657 Ft <sup>2</sup> |
|---|-----------------------|
| Ъ | 4 Bedrooms            |
| ß | 2.5 Bathrooms         |
| A | 2 Car Garage          |

New and improved! Walk into perfection in this spacious, welcoming floor plan! With a formal study, new open kitchen layout, formal dining area, and living room that flow together seamlessly, this floor plan is sure to please those looking for the ideal family home! Our favorite feature is a little surprise that's on the second story of the home that you'll just have to see for yourself.

Additional Options Included: Pendant Lighting in the Kitchen, Under Cabinet Lighting, a Single Basin Kitchen Sink, a Decorative Tile Backsplash, Additional LED Recessed Lighting in the Living Room, and Integral Miniblinds in the Rear Door