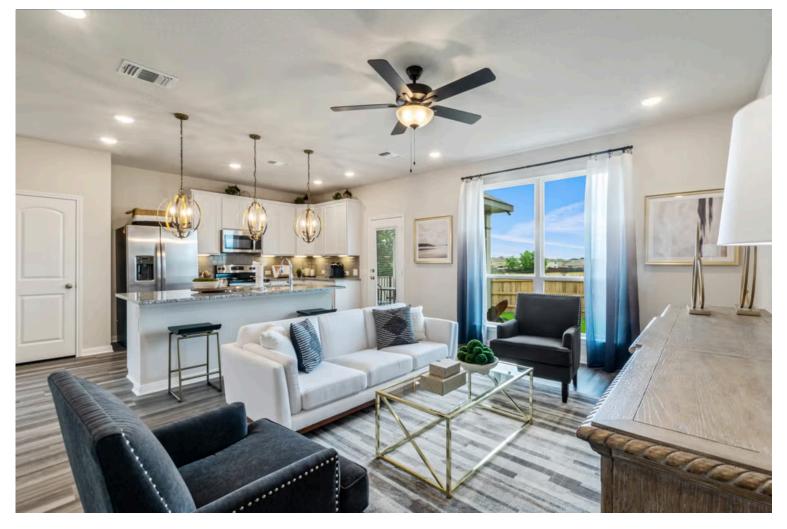

New and improved! Walk into perfection in this spacious, welcoming floor plan! With a formal study, new open kitchen layout, formal dining area, and living room that flow together seamlessly, this floor plan is sure to please those looking for the ideal family home! Our favorite feature is a little surprise that's on the second story of the home that you'll just have to see for yourself.

Additional Options Included: Pendant Lighting in the Kitchen, Under Cabinet Lighting, a Single Basin Kitchen Sink, a Decorative Tile Backsplash, Additional LED Recessed Lighting in the Living Room, and Integral Miniblinds in the Rear Door