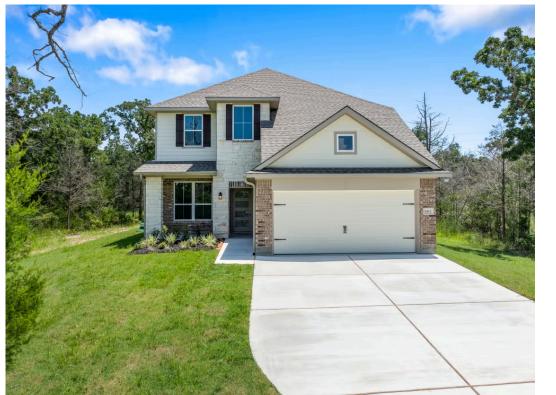

# 8513 Sierra Lane ANDERSON, TX 77830

Muir Wood Community

| A | 2,657 Ft <sup>2</sup> |
|---|-----------------------|
| Ъ | 4 Bedrooms            |
| ß | 2.5 Bathrooms         |
| A | 2 Car Garage          |

New and improved! Walk into perfection in this spacious, welcoming floor plan! With a formal study, new open kitchen layout, formal dining area, and living room that flow together seamlessly, this floor plan is sure to please those looking for the ideal family home! Our favorite feature is a little surprise that's on the second story of the home that you'll just have to see for yourself.