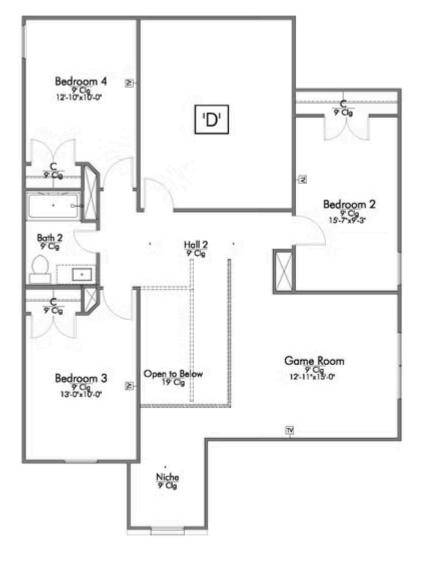

# 8513 Sierra Lane ANDERSON, TX 77830

Muir Wood Community

| A | 2,657 Ft <sup>2</sup> |
|---|-----------------------|
| Ъ | 4 Bedrooms            |
| ß | 2.5 Bathrooms         |
| A | 2 Car Garage          |

New and improved! Walk into perfection in this spacious, welcoming floor plan! With a formal study, new open kitchen layout, formal dining area, and living room that flow together seamlessly, this floor plan is sure to please those looking for the ideal family home! Our favorite feature is a little surprise that's on the second story of the home that you'll just have to see for yourself.