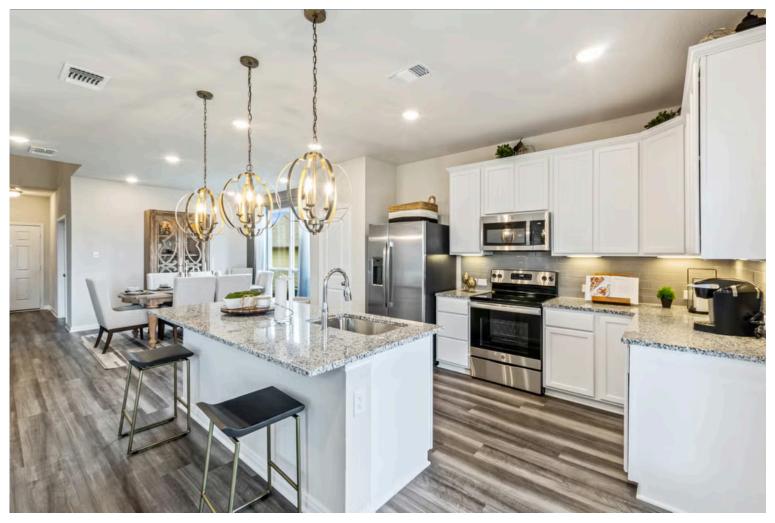

New and improved! Walk into perfection in this spacious, welcoming floor plan! With a formal study, new open kitchen layout, formal dining area, and living room that flow together seamlessly, this floor plan is sure to please those looking for the ideal family home! Our favorite feature is a little surprise that's on the second story of the home that you'll just have to see for yourself.

Additional Options Included: Pendant Lighting in the Kitchen, Under Cabinet Lighting, a Single Basin Kitchen Sink, a Decorative Tile Backsplash, Additional LED Recessed Lighting in the Living Room, and Integral Miniblinds in the Rear Door