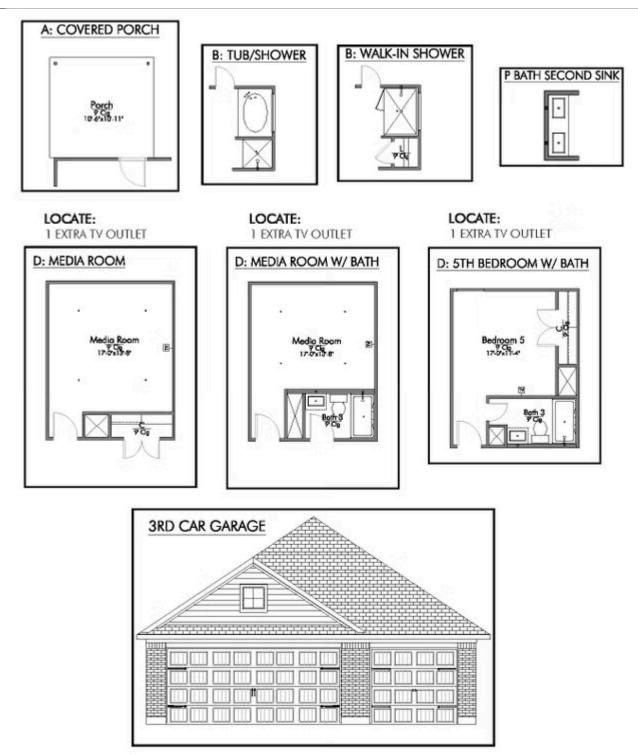

rooms            |
| ß | 2.5 Bathrooms         |
| A | 2 Car Garage          |

New and improved! Walk into perfection in this spacious, welcoming floor plan! With a formal study, new open kitchen layout, formal dining area, and living room that flow together seamlessly, this floor plan is sure to please those looking for the ideal family home! Our favorite feature is a little surprise that's on the second story of the home that you'll just have to see for yourself.

Additional Options Included: Pendant Lighting in the Kitchen, Under Cabinet Lighting, a Single Basin Kitchen Sink, a Decorative Tile Backsplash, Additional LED Recessed Lighting in the Living Room, and Integral Miniblinds in the Rear Door





ANDERSON, TX 77830













ANDERSON, TX 77830



#### **STYLECRAFT**® 仓













ANDERSON, TX 77830









ANDERSON, TX 77830