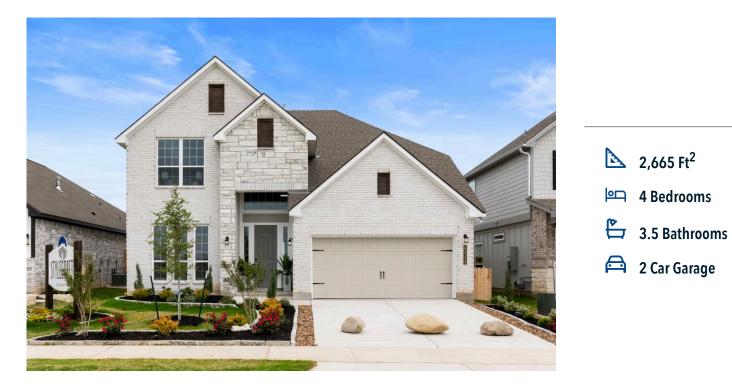

## 8662 Sierra Lane ANDERSON, TX 77830

Muir Wood Community

Some images shown may be from a previously built Stylecraft home of similar design. Actual options, colors, and selections may vary. Contact us for details!

Looking to wow your visitors? You are instantly going to fall in love with this luxurious 4 bedroom, 2.5 bath home! The curb appeal of this home is to die for and the entrance to this home is truly stunning. You're immediately greeted by a grand 19-foot foyer. Once inside, you will be wowed by the spacious and thoughtful layout, a large utility room, and all of the natural light let in by the windows in the breakfast nook and living room. Also on the main floor is an oversized primary bedroom suite with a walk-in closet that dreams are made of. Upstairs, you will find spacious secondary bedrooms and a loft that your family will love.