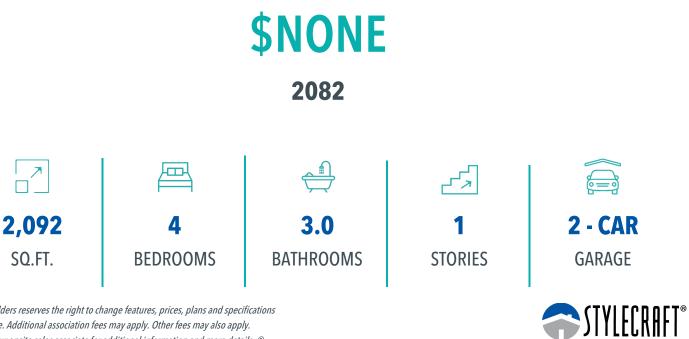

# 7831 MUIR WOOD LOOP ANDERSON, TX 77830 **MUIR WOOD**



### **QUESTIONS? GET FAST ANSWERS**





Stylecraft Builders reserves the right to change features, prices, plans and specifications without notice. Additional association fees may apply. Other fees may also apply. Please see your onsite sales associate for additional information and more details. © 2024 Stylecraft Builders.

# 7831 MUIR WOOD LOOP ANDERSON, TX 77830 MUIR WOOD



#### QUESTIONS? get fast answers



In continuous effort by Stylecraft Builders to improve the quality of your home, we reserve the right to change features, prices, plans and specifications without notice. Floorplans and elevation renderings are artists' conceptiions only. Significant changes may be made during or after the construction of the model homes. Stylecraft Builders reserves the right to modify, relocate or eliminate any or all of the feature