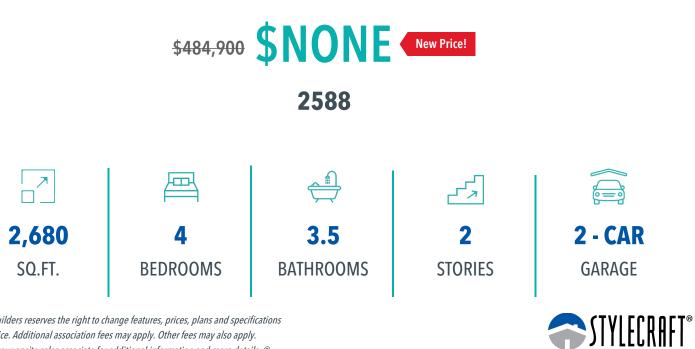

# 8094 MUIR WOOD LOOP ANDERSON, TX 77830 MUIR WOOD

## QUESTIONS? get fast answers

In continuous effort by Stylecraft Builders to improve the quality of your home, we reserve the right to change features, prices, plans and specifications without notice. Floorplans and elevation renderings are artists' conceptiions only. Significant changes may be made during or after the construction of the model homes. Stylecraft Builders reserves the right to modify, relocate or eliminate any or all of the features, specifications, plan utilities, design or shape thereof, all without notice or obligations to any purchaser. Price range reflects base price only. Location premiums will be charged for certain locations and are not included in the base price of the home. Additional association fees may apply. Other fees may also apply. Amenities are proposed and planned or may be under construction. All square footages are approximate square footages of the total livable space. Water heater location deemed per city municipality code. Please see your onsite sales associate for additional information and more details. © 2024 Stylecraft Builders.