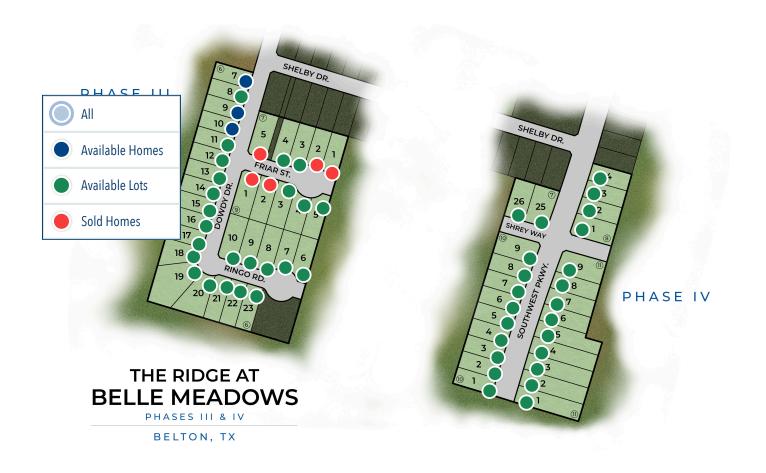

que shopping through Salado's charming city center. Take a dip in the river on the weekend, or celebrate your anniversary at Alexander's Craft Kitchen & Cocktails.

This community is also conveniently located less than 2 miles from the Bell County Expo Center. For a day out on the water, Ridge at Belle Meadows is right in-between both Stillhouse Hollow Lake and Belton Lake, the choice is yours! If you or a loved one works on Fort Hood, you'll be pleased to know that our new community is just a 20 minutes way. In the opposite direction, Baylor Scott and White Medical Center in Temple is only a 15 minute drive. It is clear that Ridge of Belle Meadows will provide convenience no matter what. Stylecraft delivers affordable luxury living and excellent customer service!





BELTON, TX 76513







Stylecraft Builders reserves the right to change features, prices, plans and specifications without notice. Additional association fees may apply. Other fees may also apply. Please see your onsite sales associate for additional information and more details. ©2025 Stylecraft Builders.



BELTON, TX 76513





**1218 Dowdy Drive Belton, TX 76513** | Single Family The Ridge at Belle Meadows

Community

| \$252,500               |                |
|-------------------------|----------------|
| 📐 1,390 Ft <sup>2</sup> | [8월 3 Bed      |
| 🖺 2 Bath                | 🛱 2 Car Garage |



 1222 Dowdy Drive Belton, TX 76513

 Single Family

 The Ridge at Belle Meadows

 Community

 \$258,200

 ▲ 1,486 Ft<sup>2</sup>
 Image: Part of the second s



1406 Dowdy Drive Belton, TX 76513 | Single Family