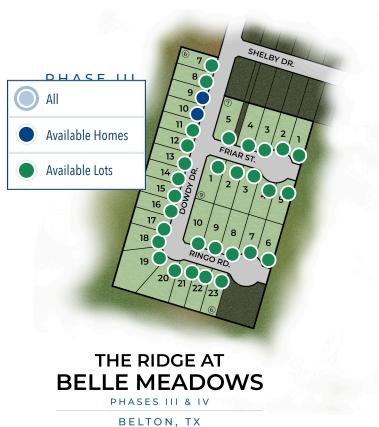

e shopping through Salado's charming city center. Take a dip in the river on the weekend, or celebrate your anniversary at Alexander's Craft Kitchen & Cocktails.

This community is also conveniently located less than 2 miles from the Bell County Expo Center. For a day out on the water, Ridge at Belle Meadows is right in-between both Stillhouse Hollow Lake and Belton Lake, the choice is yours! If you or a loved one works on Fort Hood, you'll be pleased to know that our new community is just a 20 minutes way. In the opposite direction, Baylor Scott and White Medical Center in Temple is only a 15 minute drive. It is clear that Ridge of Belle Meadows will provide convenience no matter what. Stylecraft delivers affordable luxury living and excellent customer service!







BELTON, TX 76513













BELTON, TX 76513





#### **READY FALL 2025**



### **READY FALL 2025**



# 1045 Shelby Drive Belton, TX 76513

| Single Family

The Ridge at Belle Meadows
Community

\$254,700 \$249,900

▲ 1,486 Ft²

º□ 3 Bed

2 Bath

🖴 2 Car Garage

# 1218 Dowdy Drive Belton, TX 76513

| Single Family

The Ridge at Belle Meadows
Community

\$252,500

**№** 1,390 Ft<sup>2</sup>

**□** 3 Bed

🖺 2 Bath 🔑 2 Car Garage

# 1222 Dowdy Drive Belton, TX 76513

| Single Family

The Ridge at Belle Meadows
Community

\$258,200

1,486 Ft<sup>2</sup>

º□ 3 Bed

2 Bath

□ 2 Car Garage

#### **READY FALL 2025**





**READY FALL 2025** 

# **READY LATE SUMMER 2025**



# 1226 Dowdy Drive Belton, TX 76513

| Single Family

The Ridge at Belle Meadows Community

\$264,900

1,550 Ft<sup>2</sup>

**□** 3 Bed

🖺