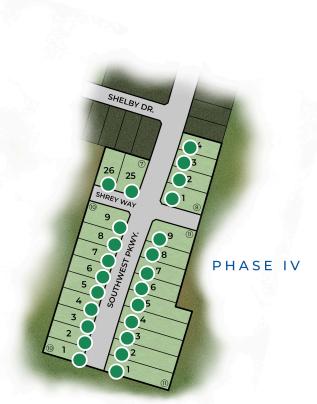

shopping through Salado's charming city center. Take a dip in the river on the weekend, or celebrate your anniversary at Alexander's Craft Kitchen & Cocktails.

This community is also conveniently located less than 2 miles from the Bell County Expo Center. For a day out on the water, Ridge at Belle Meadows is right in-between both Stillhouse Hollow Lake and Belton Lake, the choice is yours! If you or a loved one works on Fort Hood, you'll be pleased to know that our new community is just a 20 minutes way. In the opposite direction, Baylor Scott and White Medical Center in Temple is only a 15 minute drive. It is clear that Ridge of Belle Meadows will provide convenience no matter what. Stylecraft delivers affordable luxury living and excellent customer service!







BELTON, TX 76513













BELTON, TX 76513





#### **READY FALL 2025**



### **READY FALL 2025**



# 1045 Shelby Drive Belton, TX 76513

| Single Family

The Ridge at Belle Meadows
Community

\$254,700 \$249,900

▲ 1,486 Ft²

º□ 3 Bed

2 Bath

🖴 2 Car Garage

# 1218 Dowdy Drive Belton, TX 76513

| Single Family

The Ridge at Belle Meadows
Community

\$252,500

**№** 1,390 Ft<sup>2</sup>

**□** 3 Bed

🖺 2 Bath 🔑 2 Car Garage

# 1222 Dowdy Drive Belton, TX 76513

| Single Family

The Ridge at Belle Meadows
Community

\$258,200

1,486 Ft<sup>2</sup>

º□ 3 Bed

2 Bath

□ 2 Car Garage

#### **READY FALL 2025**





**READY FALL 2025** 

# **READY LATE SUMMER 2025**



# 1226 Dowdy Drive Belton, TX 76513

| Single Family

The Ridge at Belle Meadows Community

\$264,900

1,550 Ft<sup>2</sup>

**□** 3 Bed

🖺 2