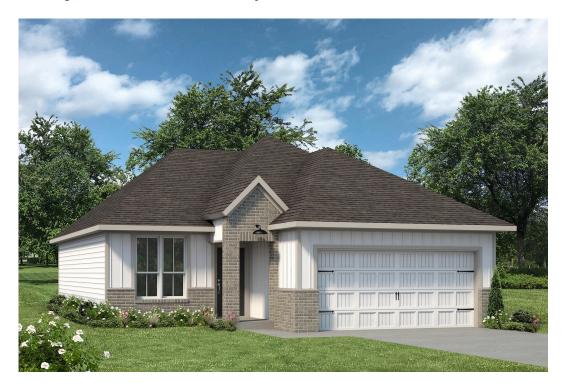

#### The 1363

#### The Ridge at Belle Meadows Community

PRICE FROM:

\$254,900

1,354 - 1400

3 Bedrooms

2 Bathrooms

2 Car Garage

Some images shown may be from a previously built Stylecraft home of similar design. Actual options, colors, and selections may vary. Contact us for details!

This charming 3 bedroom, 2 bath home is spacious with a versatile design! Featuring a foyer and galley way entrance, this home feels elegant and special immediately upon your entrance. Some of our favorite things about this floor plan are its large primary bedroom, which includes a massive closet, and enough space for a sitting area in front of the window beaming with natural light. This home is great for entertaining, with so much counter space and its separate formal dining room that flows seamlessly into the kitchen.