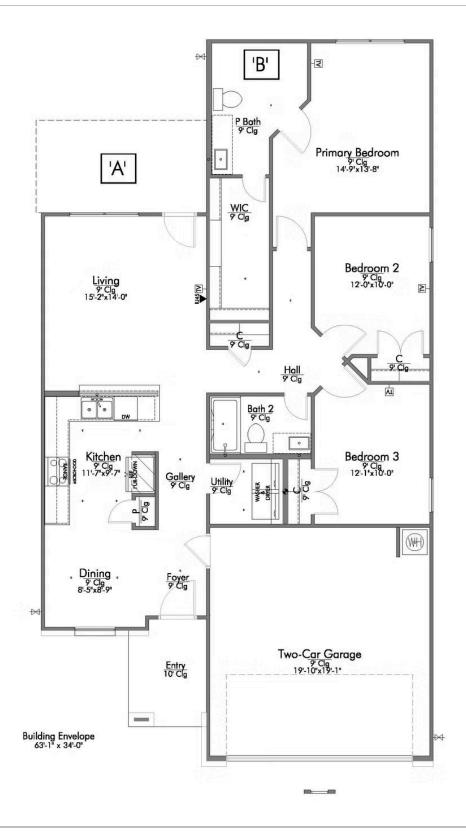

This charming 3 bedroom, 2 bath home is spacious with a versatile design! Featuring a foyer and galley way entrance, this home feels elegant and special immediately upon your entrance. Some of our favorite things about this floor plan are its large primary bedroom, which includes a massive closet, and enough space for a sitting area in front of the window beaming with natural light. This home is great for entertaining, with so much counter space and its separate formal dining room that flows seamlessly into the kitchen.