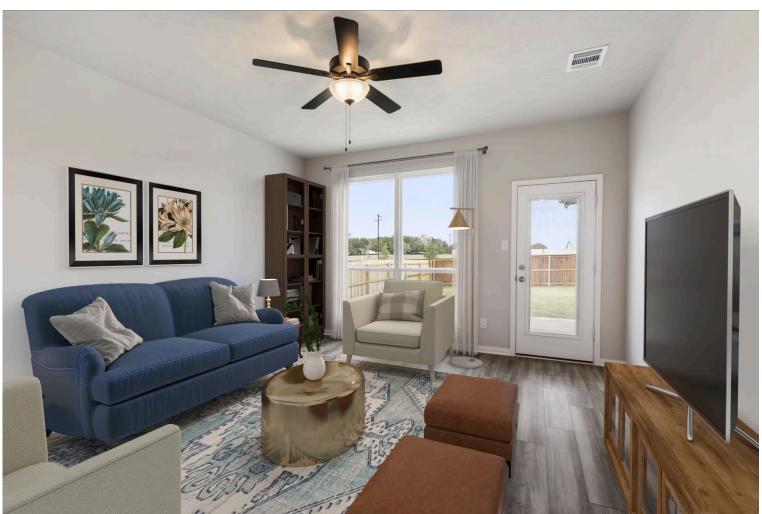

This charming 3 bedroom, 2 bath home is spacious with a versatile design! Featuring a foyer and galley way entrance, this home feels elegant and special immediately upon your entrance. Some of our favorite things about this floor plan are its large primary bedroom, which includes a massive closet, and enough space for a sitting area in front of the window beaming with natural light. This home is great for entertaining, with so much counter space and its separate formal dining room that flows seamlessly into the kitchen.