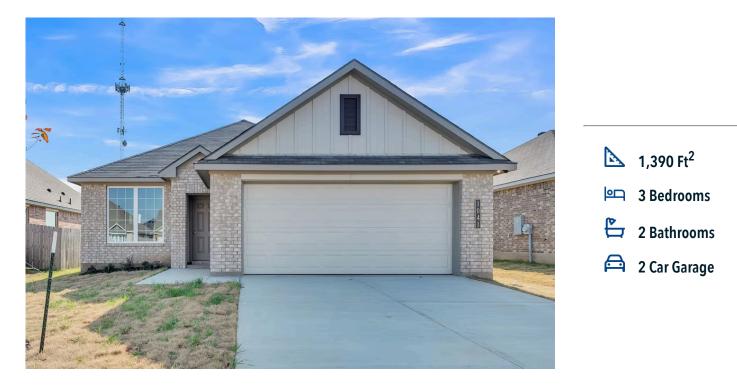

## 1041 Shelby Drive BELTON, TX 76513

The Ridge at Belle Meadows Community

Some images shown may be from a previously built Stylecraft home of similar design. Actual options, colors, and selections may vary. Contact us for details!

This charming 3 bedroom, 2 bath home is spacious with a versatile design! Featuring a foyer and galley way entrance, this home feels elegant and special immediately upon your entrance. Some of our favorite things about this floor plan are its large primary bedroom, which includes a massive closet, and enough space for a sitting area in front of the window beaming with natural light. This home is great for entertaining, with so much counter space and its separate formal dining room that flows seamlessly into the kitchen.