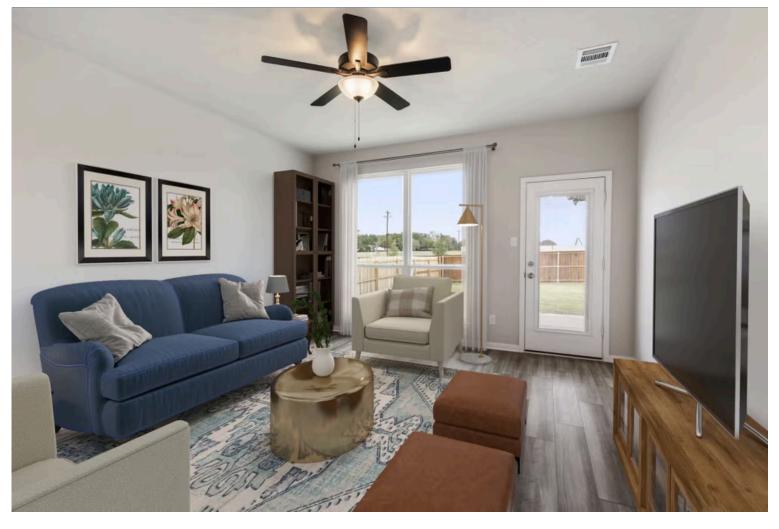

This charming 3 bedroom, 2 bath home is spacious with a versatile design! Featuring a foyer and galley way entrance, this home feels elegant and special immediately upon your entrance. Some of our favorite things about this floor plan are its large primary bedroom, which includes a massive closet, and enough space for a sitting area in front of the window beaming with natural light. This home is great for entertaining, with so much counter space and its separate formal dining room that flows seamlessly into the kitchen.