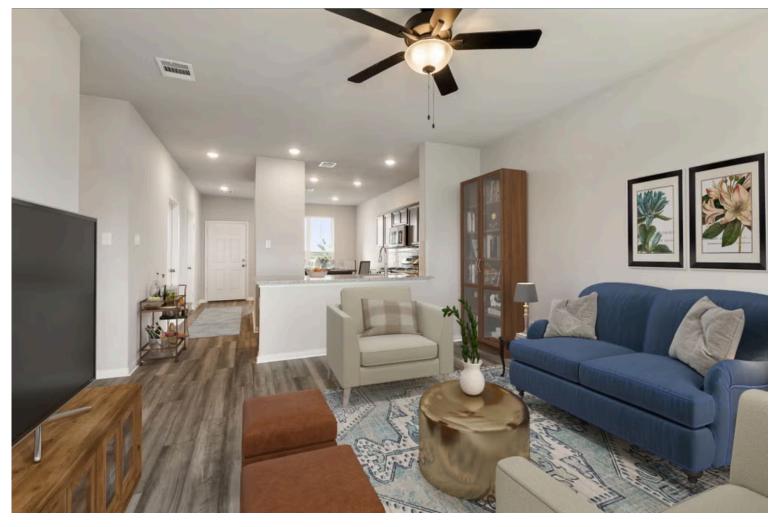

This charming 3 bedroom, 2 bath home is spacious with a versatile design! Featuring a foyer and galley way entrance, this home feels elegant and special immediately upon your entrance. Some of our favorite things about this floor plan are its large primary bedroom, which includes a massive closet, and enough space for a sitting area in front of the window beaming with natural light. This home is great for entertaining, with so much counter space and its separate formal dining room that flows seamlessly into the kitchen.