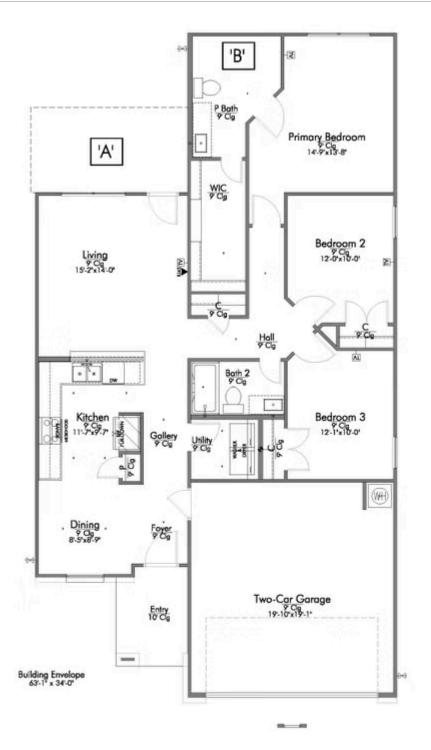

This charming 3 bedroom, 2 bath home is spacious with a versatile design! Featuring a foyer and galley way entrance, this home feels elegant and special immediately upon your entrance. Some of our favorite things about this floor plan are its large primary bedroom, which includes a massive closet, and enough space for a sitting area in front of the window beaming with natural light. This home is great for entertaining, with so much counter space and its separate formal dining room that flows seamlessly into the kitchen.