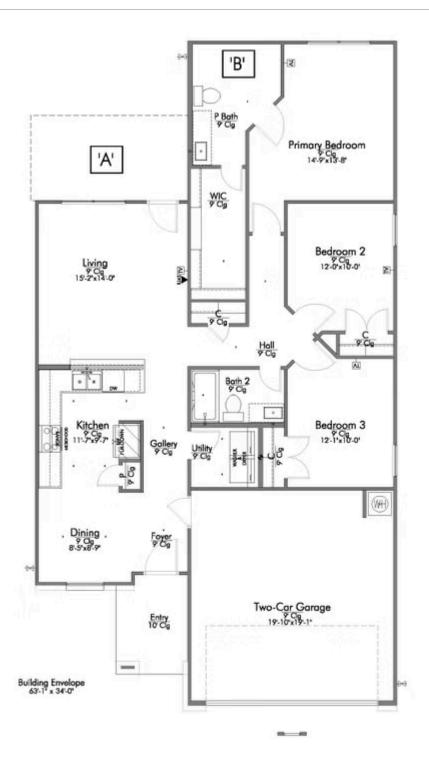

# 1218 Dowdy Drive BELTON, TX 76513

The Ridge at Belle Meadows Community

PRICE:

\$252,500

1,390 Ft<sup>2</sup>

**□** 3 Bedrooms

2 Bathrooms

2 Car Garage

Some images shown may be from a previously built Stylecraft home of similar design. Actual options, colors, and selections may vary. Contact us for details!

This charming 3 bedroom, 2 bath home is spacious with a versatile design! Featuring a foyer and galley way entrance, this home feels elegant and special immediately upon your entrance. Some of our favorite things about this floor plan are its large primary bedroom, which includes a massive closet, and enough space for a sitting area in front of the window beaming with natural light. This home is great for entertaining, with so much counter space and its separate formal dining room that flows seamlessly into the kitchen.

Additional Options Included: A Decorative Tile Backsplash, Two Exterior Coach Lights, Kitchen is Prewired for Pendant Lighting, and a Dual Primary Bathroom Vanity