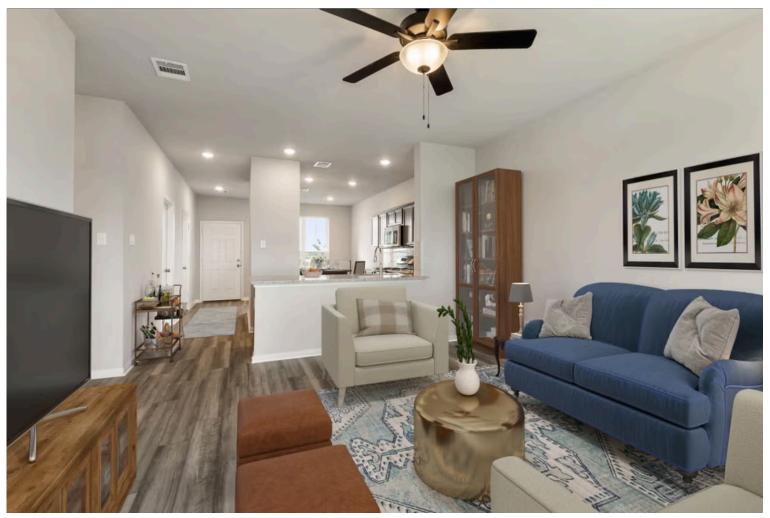

Some images shown may be from a previously built Stylecraft home of similar design. Actual options, colors, and selections may vary. Contact us for details!

This charming 3 bedroom, 2 bath home is spacious with a versatile design! Featuring a foyer and galley way entrance, this home feels elegant and special immediately upon your entrance. Some of our favorite things about this floor plan are its large primary bedroom, which includes a massive closet, and enough space for a sitting area in front of the window beaming with natural light. This home is great for entertaining, with so much counter space and its separate formal dining room that flows seamlessly into the kitchen.