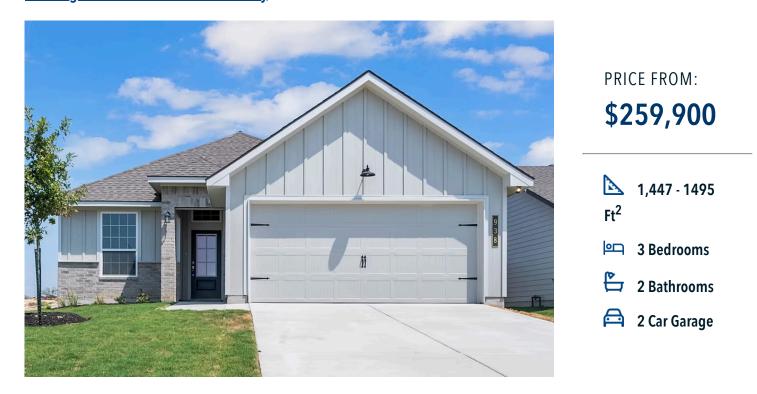

The 1443 The Ridge at Belle Meadows Community

Some images shown may be from a previously built Stylecraft home of similar design. Actual options, colors, and selections may vary. Contact us for details!

Upon entering this exceptional floor plan, you're immediately greeted with a formal dining room. Walking into the open-concept kitchen and living room, you'll be stunned by the amount of space you have to gather. This three-bedroom, two bath home has perfectly placed windows in the living room, primary bedroom, and dining room, crafting a home that is filled with natural light and charm. Granite countertops throughout and large walk-in primary closet top it all off and make this home exceptional.

## The 1443 The Ridge at Belle Meadows Community