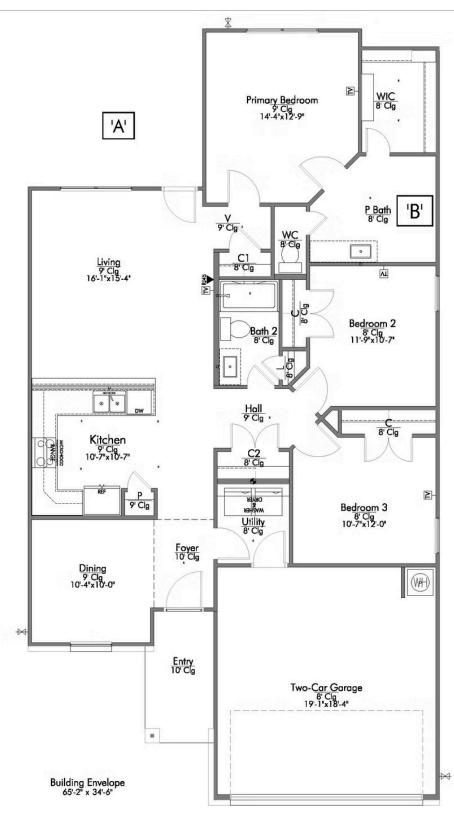

Upon entering this exceptional floor plan, you're immediately greeted with a formal dining room. Walking into the open-concept kitchen and living room, you'll be stunned by the amount of space you have to gather. This three-bedroom, two bath home has perfectly placed windows in the living room, primary bedroom, and dining room, crafting a home that is filled with natural light and charm. Granite countertops throughout and large walk-in primary closet top it all off and make this home exceptional.