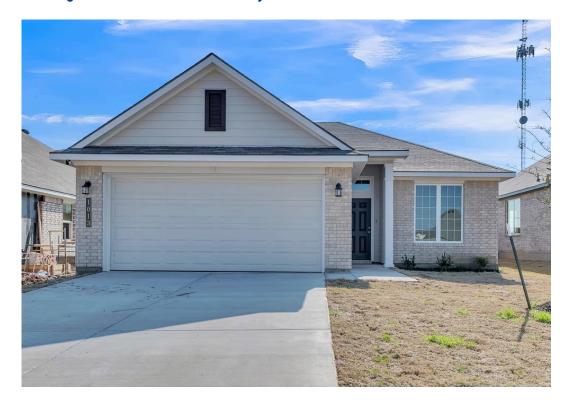

## 1013 Shelby Drive BELTON, TX 76513

The Ridge at Belle Meadows Community

PRICE:

<del>\$257,900</del>

\$None

1,486 Ft<sup>2</sup>

□□ 3 Bedrooms

2 Bathrooms

2 Car Garage

Some images shown may be from a previously built Stylecraft home of similar design. Actual options, colors, and selections may vary. Contact us for details!

Upon entering this exceptional floor plan, you're immediately greeted with a formal dining room. Walking into the open-concept kitchen and living room, you'll be stunned by the amount of space you have to gather. This three-bedroom, two bath home has perfectly placed windows in the living room, primary bedroom, and dining room, crafting a home that is filled with natural light and charm. Granite countertops throughout and large walk-in primary closet top it all off and make this home exceptional.

## 1013 Shelby Drive

**BELTON, TX 76513** 