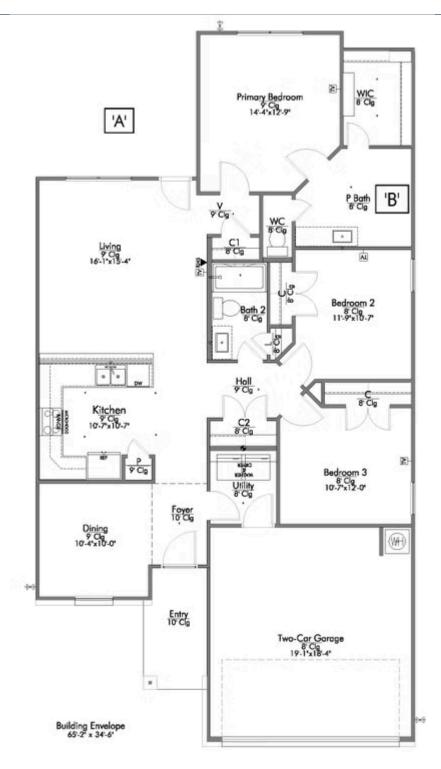

Some images shown may be from a previously built Stylecraft home of similar design. Actual options, colors, and selections may vary. Contact us for details!

Upon entering this exceptional floor plan, you're immediately greeted with a formal dining room. Walking into the open-concept kitchen and living room, you'll be stunned by the amount of space you have to gather. This three-bedroom, two bath home has perfectly placed windows in the living room, primary bedroom, and dining room, crafting a home that is filled with natural light and charm. Granite countertops throughout and large walk-in primary closet top it all off and make this home exceptional.

Additional Options Included: Stainless Steel Appliances, Kitchen is Prewired for Pendant Lighting, a Dual Primary Bathroom Vanity, and an Upgraded Shower in the Primary Bathroom