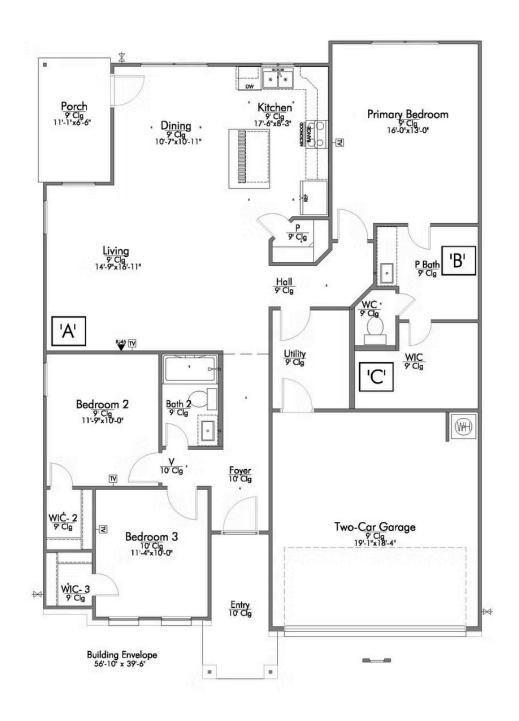

Some images shown may be from a previously built Stylecraft home of similar design. Actual options, colors, and selections may vary. Contact us for details!

A popular choice among families seeking large gathering spaces and ample storage, the 1514 offers luxury living with 3 bedrooms and 2 baths. This beautiful home features large secondary bedrooms with walk-in closets. Open living, dining and kitchen provides abundant space, without all of the cost. Picture yourself washing your dishes as you look out your window as your children play after dinner. The primary bedroom suite is fit for a king-sized bed, and features a large walk-in closet. Secondary bedrooms gleam with natural light and tall ceilings.