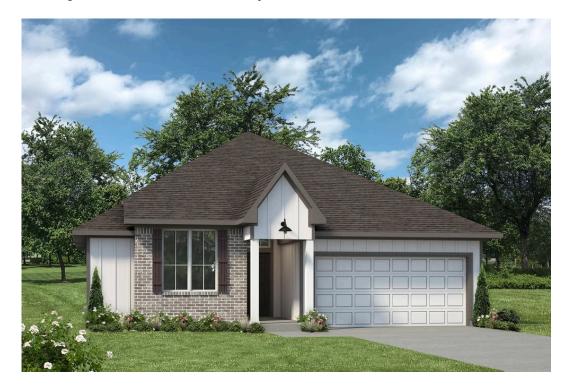

## The 1514

The Ridge at Belle Meadows Community

PRICE FROM:

\$266,900

1,517 - 1566

□□ 3 Bedrooms

2 Bathrooms

2 Car Garage

Some images shown may be from a previously built Stylecraft home of similar design. Actual options, colors, and selections may vary. Contact us for details!

A popular choice among families seeking large gathering spaces and ample storage, the 1514 offers luxury living with 3 bedrooms and 2 baths. This beautiful home features large secondary bedrooms with walk-in closets. Open living, dining and kitchen provides abundant space, without all of the cost. Picture yourself washing your dishes as you look out your window as your children play after dinner. The primary bedroom suite is fit for a king-sized bed, and features a large walk-in closet. Secondary bedrooms gleam with natural light and tall ceilings.