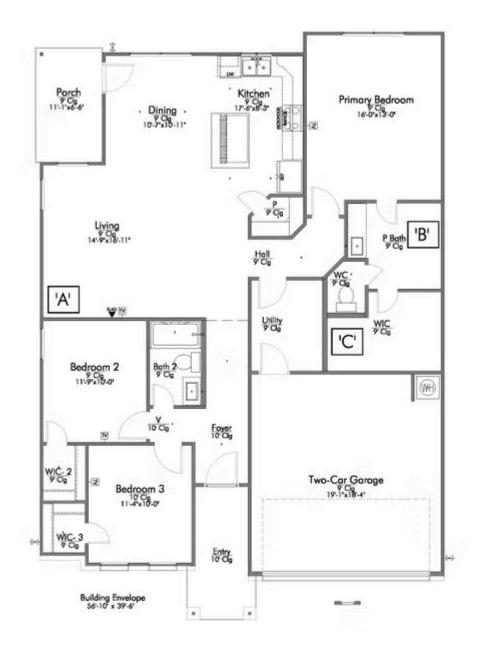

A popular choice among families seeking large gathering spaces and ample storage, the 1514 offers luxury living with 3 bedrooms and 2 baths. This beautiful home features large secondary bedrooms with walk-in closets. Open living, dining and kitchen provides abundant space, without all of the cost. Picture yourself washing your dishes as you look out your window as your children play after dinner. The primary bedroom suite is fit for a king-sized bed, and features a large walk-in closet. Secondary bedrooms gleam with natural light and tall ceilings.

Additional options included: Stainless steel appliances, three-sides brick home, a decorative tile backsplash, kitchen is prewired for pendant lighting, and a dual primary bathroom vanity